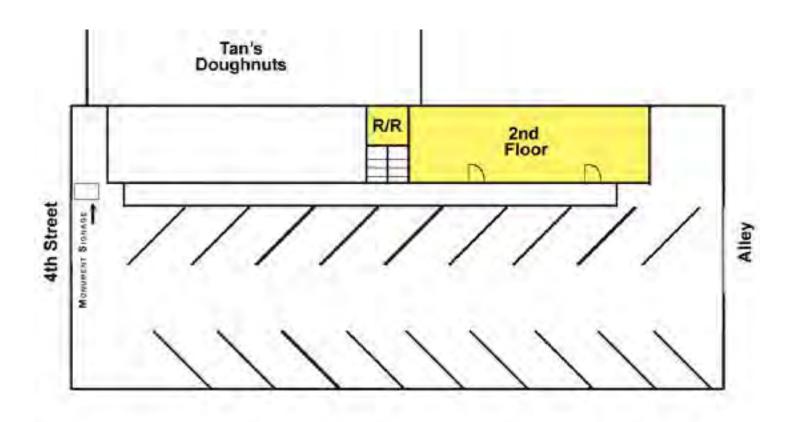

## SITE PLAN

Reegan & Coppin Co., inc. 1355 N Dutton Ave., Suite 100 Santa Rosa, CA 95401 keegancoppin.com P: (707) 528-1400 REPRESENTED BY:

ANNETTE COOPER, SENIOR REAL ESTATE ADVISOR LIC # 00826250 (707) 528-1400, EXT 257

- Suite D: One (1) 1,000+/- sf Space
- Signage Available on 4th Street
- · Plenty of On-Site Parking Available
- High Identity Location Between Brookwood Ave & Grocery Outlet
- Ally Access
- Across from Bird & The Bottle

## PROPERTY HIGHLIGHTS

One(1) space available of 1,000+/- sf office/retail for lease in this building. The building is situated in the downtown corridor of Santa Rosa. The space is an open office/showroom with an interior restroom. Monument signage is available on Fourth Street as well as on-site parking. Property is zoned CG.