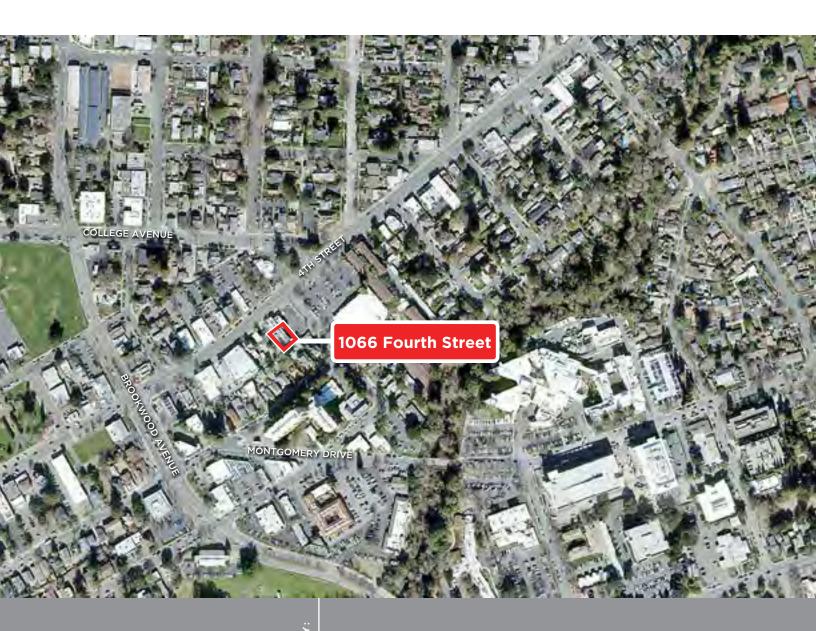

# VICINITY AERIAL

keegan & Coppin Co., inc. 1355 N Dutton Ave., Suite 100 Santa Rosa, CA 95401 keegancoppin.com P: (707) 528-1400

ANNETTE COOPER, SENIOR REAL ESTATE ADVISOR LIC # 00826250 (707) 528-1400, EXT 257
ACOOPER@KEEGANCOPPIN.COM

#### **DESCRIPTION OF AREA**

Located near the intersection of Fourth Street and Brookwood Avenue, the building is in the downtown corridor. Very close to amenities: restaurants, banks, government buildings, etc. In addition to on-site parking, there is ample street parking.