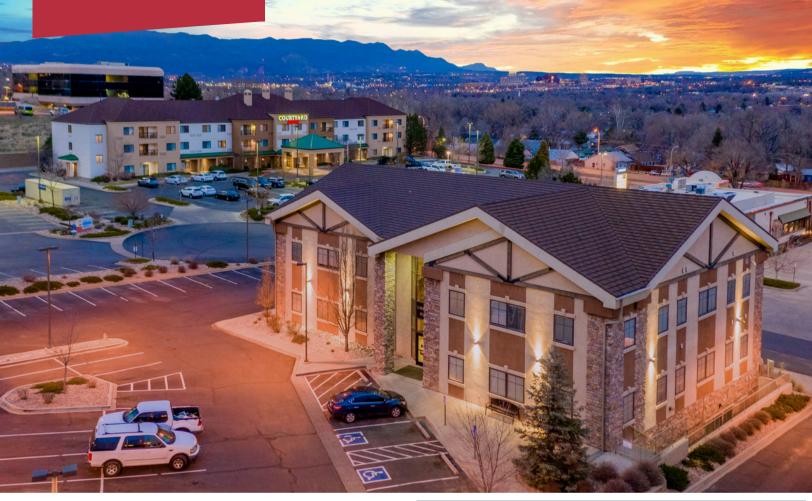

#### Lake Pointe Medical Offices

2620 Tenderfoot Hill | Colorado Springs, CO 80906

#### **PROPERTY SUMMARY**

Lake Pointe Medical Offices is located in the southern end of Colorado Springs, directly between I-25 and Hwy 115. This Broadmoor area property has Award Winning Tenants ranging from skin care, dental services, chiropractic services and more.

| BUILDING FEATURES                                                            |                                     |                            |  |  |  |  |
|------------------------------------------------------------------------------|-------------------------------------|----------------------------|--|--|--|--|
| BUILDING SIZE                                                                |                                     | 14,478 SF                  |  |  |  |  |
| <ul><li>AVAILABLE SPACE</li><li>Suite 20 (Lower)</li><li>Suite 210</li></ul> | <b>SIZE</b><br>1,182 SF<br>3,388 SF | \$15.00 PSF<br>\$18.00 PSF |  |  |  |  |
| NNN (Est. 2023)                                                              |                                     | \$10.81 PSF                |  |  |  |  |
| YEAR BUILT                                                                   |                                     | 2004                       |  |  |  |  |
| ZONING                                                                       |                                     | PBC                        |  |  |  |  |