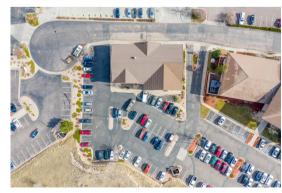

#### **PROPERTY SUMMARY**

Lake Pointe Medical Offices is located in the southern end of Colorado Springs, directly between I-25 and Hwy 115. This Broadmoor area property has Award Winning Tenants ranging from skin care, dental services, chiropractic services and more.

| BUILDING FEATURES                                                            |                                     |                            |  |  |  |  |
|------------------------------------------------------------------------------|-------------------------------------|----------------------------|--|--|--|--|
| BUILDING SIZE                                                                |                                     | 14,478 SF                  |  |  |  |  |
| <ul><li>AVAILABLE SPACE</li><li>Suite 20 (Lower)</li><li>Suite 210</li></ul> | <b>SIZE</b><br>1,182 SF<br>3,388 SF | \$15.00 PSF<br>\$18.00 PSF |  |  |  |  |
| NNN (Est. 2023)                                                              |                                     | \$10.81 PSF                |  |  |  |  |
| YEAR BUILT                                                                   |                                     | 2004                       |  |  |  |  |
| ZONING                                                                       |                                     | PBC                        |  |  |  |  |