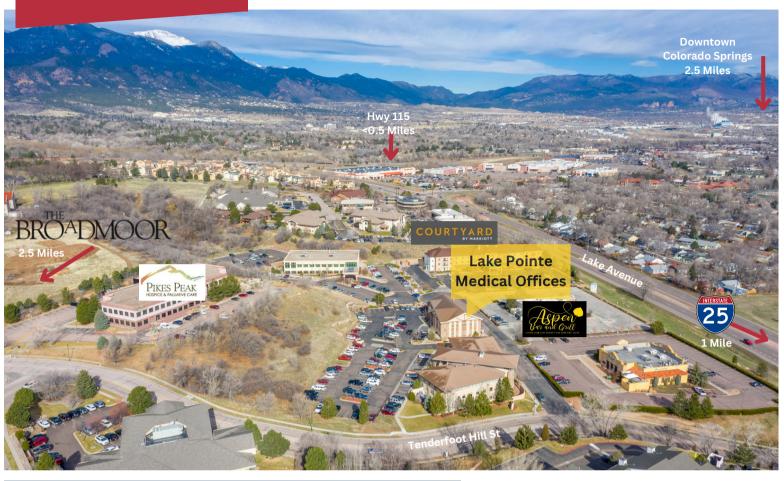

#### **PROPERTY SUMMARY**

Lake Pointe Medical Offices is located in the southern end of Colorado Springs, directly between I-25 and Hwy 115. This Broadmoor area property has Award Winning Tenants ranging from skin care, dental services, chiropractic services and more.

Surrounding businesses and restuarants:

\*Sourced by CoStar

Greg Kaufman
Principal
c: 719.229.8041
gkaufman@kcreadvisors.com

KCRE Advisors, LLC 13540 Northgate Estates Dr, STE 110 Colorado Springs, CO 80921 o: 719.309.3900 www.kcreadvisors.com