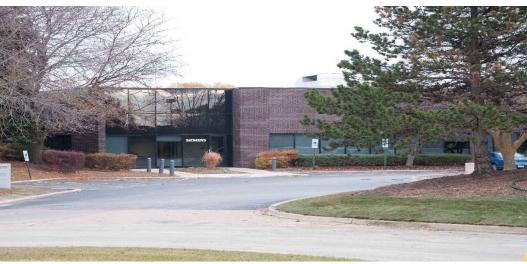

## 585 Slawin Ct. | Mt. Prospect | IL | 60056 Available: 38,793 SF

- Located: In the beautiful Kensington Business Center, with 12 scenic lakes, jogging trails, and picnic areas ~0.8 miles from the Nicholas Sportsplex, ~10 miles from the O'Hare International Airport and Chicago Executive Airport
- Rental Rate: ONLY \$10.45 sf/yr NNN!
- First Floor Office: 33,793 sf
- Warehouse: 5,000 sf
- Warehouse/Flex Clear Height: ~18 ft
- Lots of parking: 171 parking spaces (~4.5 per 1,000 SF)
- Loading: Two Drive-in doors
- Easy Access: Commuter Rail Service is nearby at the North Central Service and Union Pacific Northwest Lines
- Property features gorgeous, high-end executive and sales office finishes!
- A newly remodeled kitchen and breakroom area!