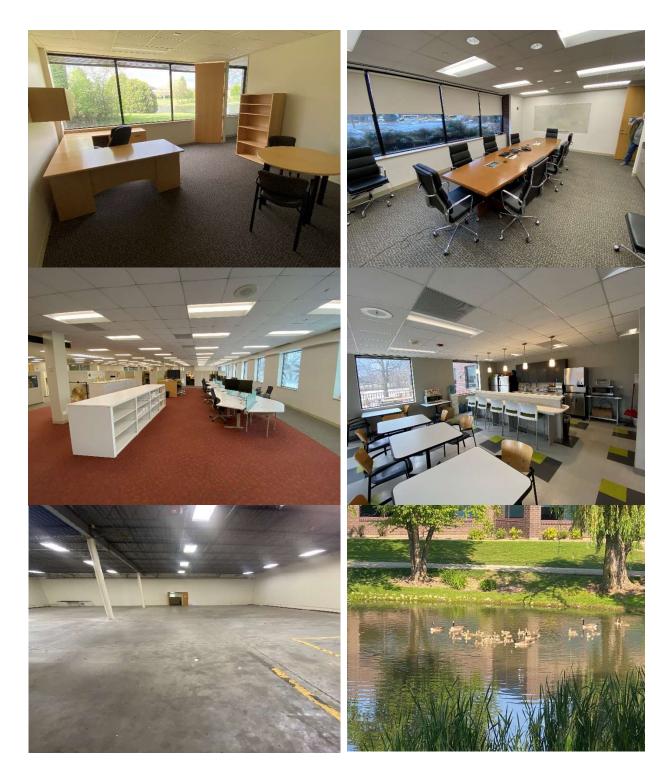

rth Central Service and Union Pacific Northwest Lines
- Property features gorgeous, high-end executive and sales office finishes!
- A newly remodeled kitchen and breakroom area!

#### **For More Information Contact:**

#### Craig Miott 650.444.2220 craig@khyberinvestments.com

#### Khyber Investments LLC One Sansome Street, Suite 3500 San Francisco, CA 94104

The above information has been obtained from the property owner or other sources that we deem reliable. Although we have no reason to doubt its accuracy, we cannot be responsible for errors, omissions, prior sales, withdrawal from the market or changes in price. Broker makes no representation regarding the property and it is offered "as is".



#### **Broker Cooperation Welcome!**

# PHOTOS – 585 Slawin Court, Mt. Prospect, IL 60056