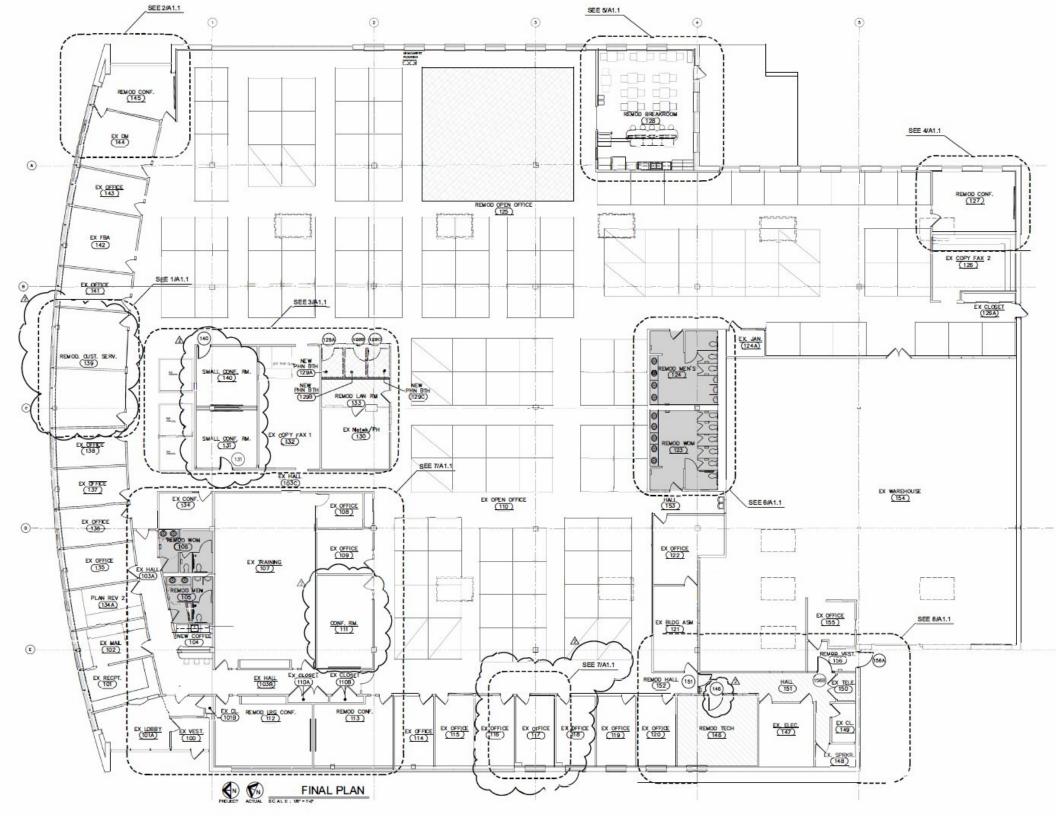

## 585 Slawin Ct. | Mt. Prospect | IL | 60056 Available: 38,793 SF

- Located: In the beautiful Kensington Business Center, with 12 scenic lakes, jogging trails, and picnic areas ~0.8 miles from the Nicholas Sportsplex, ~10 miles from the O'Hare International Airport and Chicago Executive Airport
- Rental Rate: ONLY \$10.45 sf/yr NNN!
- First Floor Office: 33,793 sf
- Warehouse: 5,000 sf
- Warehouse/Flex Clear Height: ~18 ft
- Lots of parking: 171 parking spaces (~4.5 per 1,000 SF)
- Loading: Two Drive-in doors
- Easy Access: Commuter Rail Service is nearby at the North Central Service and Union Pacific Northwest Lines
- Property features gorgeous, high-end executive and sales office finishes!
- A newly remodeled kitchen and breakroom area!