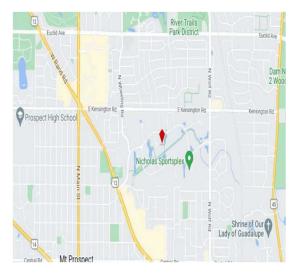

## 585 Slawin Ct. | Mt. Prospect | IL | 60056 Available: 38,793 SF

- Located: In the beautiful Kensington Business Center, with 12 scenic lakes, jogging trails, and picnic areas ~0.8 miles from the Nicholas Sportsplex, ~10 miles from the O'Hare International Airport and Chicago Executive Airport
- Rental Rate: ONLY \$10.45 sf/yr NNN!
- First Floor Office: 33,793 sf
- Warehouse: 5,000 sf
- Warehouse/Flex Clear Height: ~18 ft
- Lots of parking: 171 parking spaces (~4.5 per 1,000 SF)
- Loading: Two Drive-in doors
- Easy Access: Commuter Rail Service is nearby at the North Central Service and Union Pacific Northwest Lines
- Property features gorgeous, high-end executive and sales office finishes!
- A newly remodeled kitchen and breakroom area!