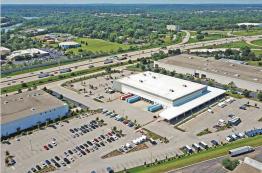

# **250 Airport Road**

Elgin, IL 60123

66,780 Squre feet

11.90 Acres

30' Clear Height

±15 Loading Doors

Surplus Parking

## **Property Specifications**

250 Airport Road, Elgin, IL 60123