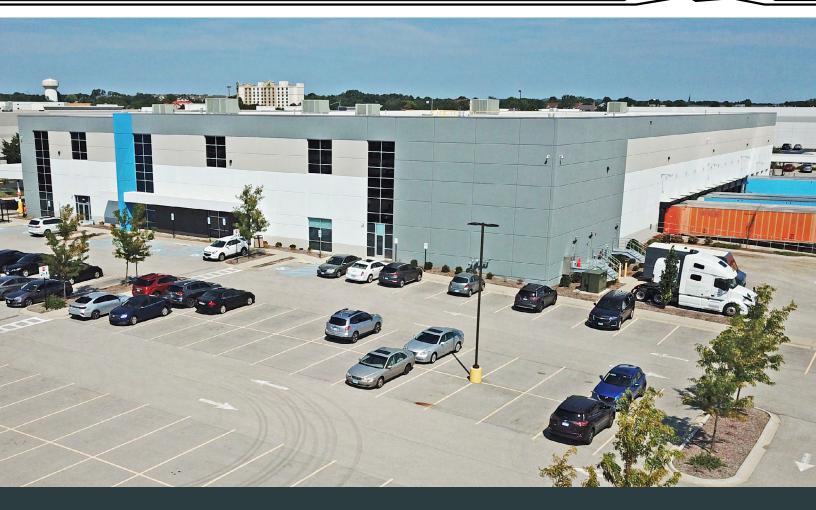

# **250 Airport Road**

Elgin, IL 60123

66,780 Squre feet

11.90 Acres

30' Clear Height

±15 Loading Doors

Surplus Parking

## **Property Specifications**

250 Airport Road, Elgin, IL 60123