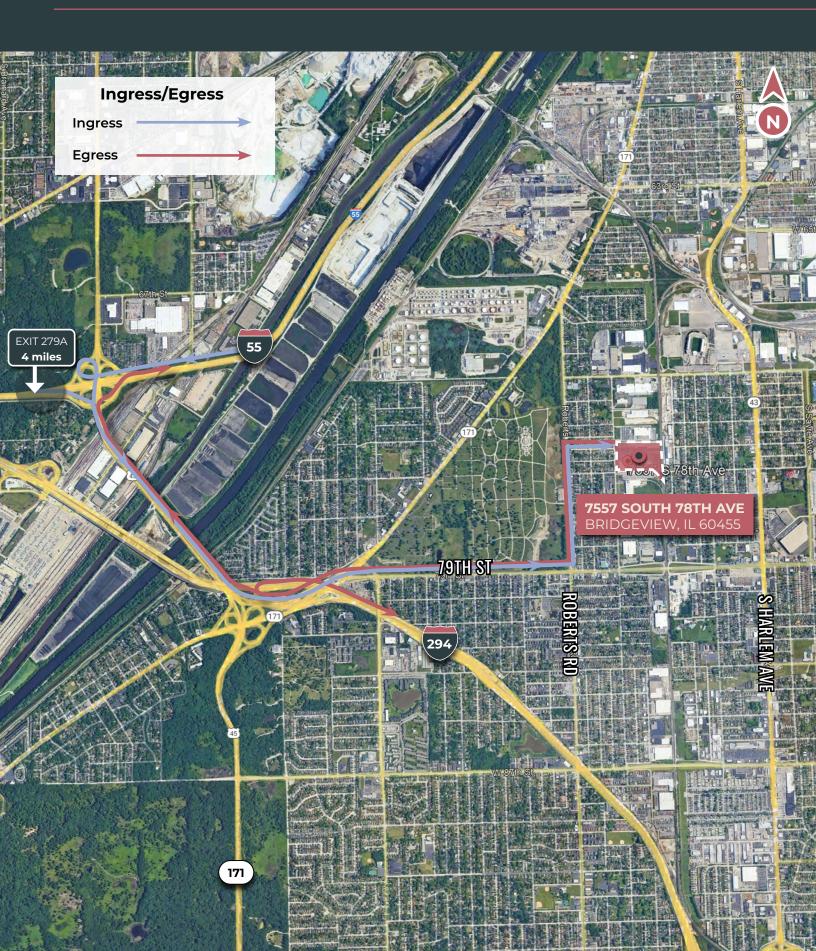

# 66,780 SF Available For Sublease



# **250 Airport Road**

Elgin, IL 60123



66,780 Squre feet



11.90 Acres



30' Clear Height



±15 Loading Doors



Surplus Parking

#### Please contact

Ryan O'Leary +1 630 781 7908 ryan.oleary@kbcadvisors.com

Jeff Fischer +1 630 992 3108 jeff.fischer@kbcadvisors.com Brandon Waters +1 847 370 0733 brandon.waters@kbcadvisors.com

Ben Scherer +1 612-356-6464 ben.scherer@kbcadvisors.com Emily Siegenthaler +1 312 860 5509 emily.siegenthaler@kbcadvisors.com



## **Property Specifications**

250 Airport Road, Elgin, IL 60123









### Immediate Access to I-90

250 Airport Road, Elgin, IL 60123



#### **Premier Regional Connectivity**

250 Airport Road, Elgin, IL 60123



© 2024 KBC ADVISORS This information has been obtained from sources believed to be reliable but has not been verified for accuracy or completeness, and KBC Advisors disclaims any guarantees, warranties or representations, express or implied, as to the completeness or accuracy as to the information contained herein. You should conduct a careful, independent investigation of the property and verify all information. Any reliance on this information is solely at your own risk. The KBC ADVISORS logo is a service mark of KBC ADVISORS. All other marks displayed on this document are the property of their respective owners. Use of these images without the express written consent of the owners is prohibited.