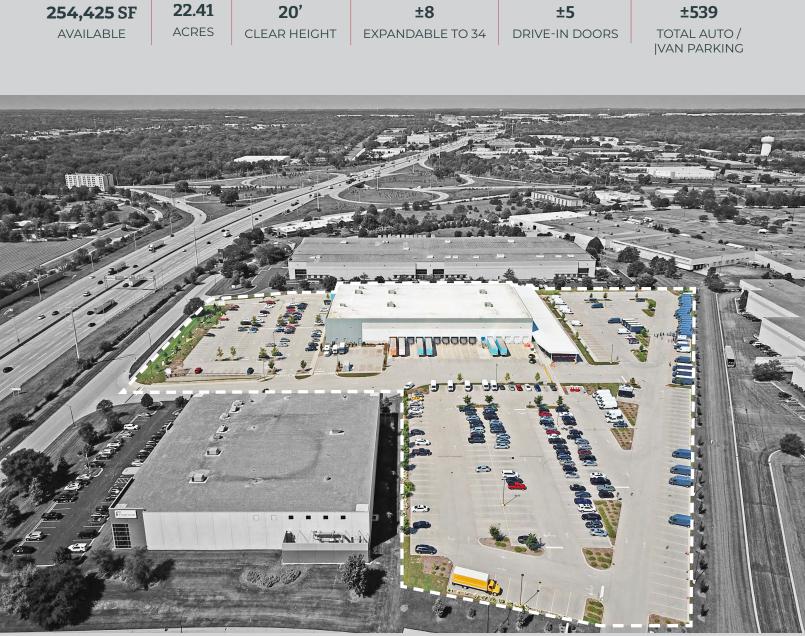

# **250 Airport Road**

Elgin, IL 60123

66,780 Squre feet

11.90 Acres

30' Clear Height

±15 Loading Doors

Surplus Parking

## **Property Specifications**

250 Airport Road, Elgin, IL 60123

### Immediate Access to I-90

250 Airport Road, Elgin, IL 60123