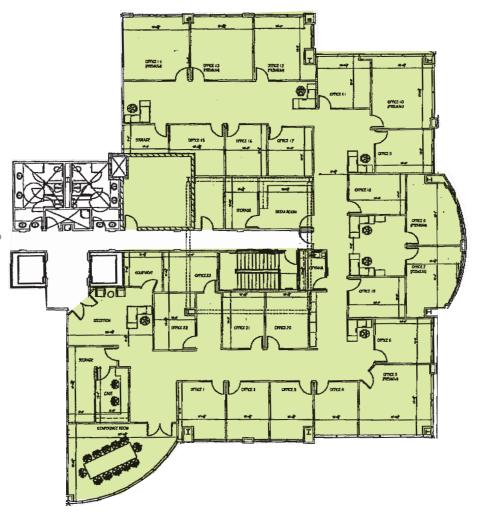

#### **SPACE DETAILS**

- + 4th Floor
- + 10,482 RSF
- + \$27.00/SF, full service