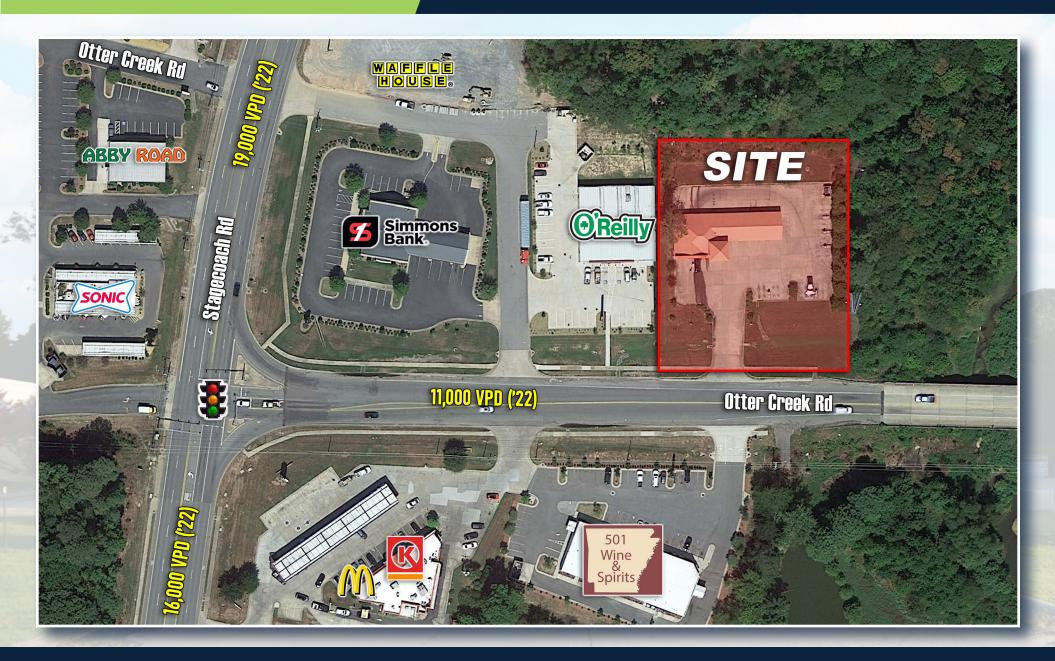

### **RETAIL AERIAL**

501.663.5400 | 2100 Riverdale Road, Suite 100, Little Rock, AR 72202 | HathawayGroup.com

Hathaway Group

#### Traffic Counts

Otter Creek Rd 11,000 VPD (ARDOT '22)
Stagecoach Rd 16,000 VPD (ARDOT '22)
Interstate 30 124,000 VPD (ARDOT '22)