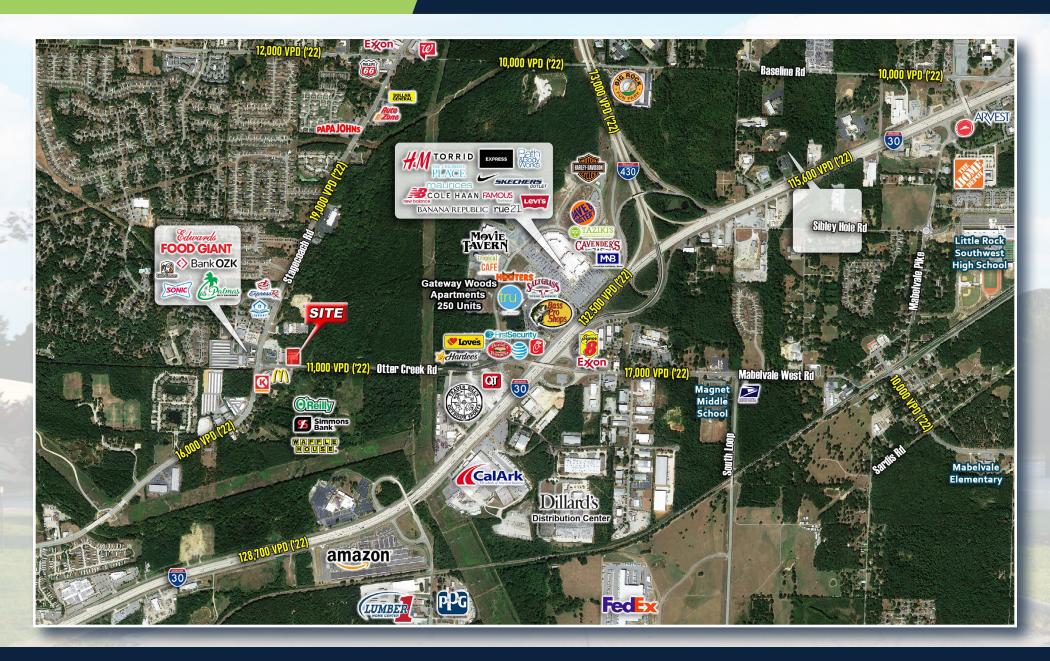

### SITE AERIAL

501.663.5400 | 2100 Riverdale Road, Suite 100, Little Rock, AR 72202 | HathawayGroup.com

#### Traffic Counts

Otter Creek Rd 11,000 VPD (ARDOT '22)
Stagecoach Rd 16,000 VPD (ARDOT '22)
Interstate 30 124,000 VPD (ARDOT '22)