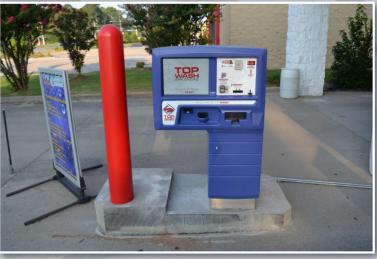

# **PROPERTY PHOTOS**

501.663.5400 | 2100 Riverdale Road, Suite 100, Little Rock, AR 72202 | HathawayGroup.com

## Property Highlights

Building: 4,344 SF car wash

Land: 1.32 acres

Reduced Sale Price: \$850,000

High Traffic Site

1 auto tunnel with room to add an additional auto tunnel,
 4 self serve bays, 4 vacuums

Near Bass Pro and Outlets of Little Rock