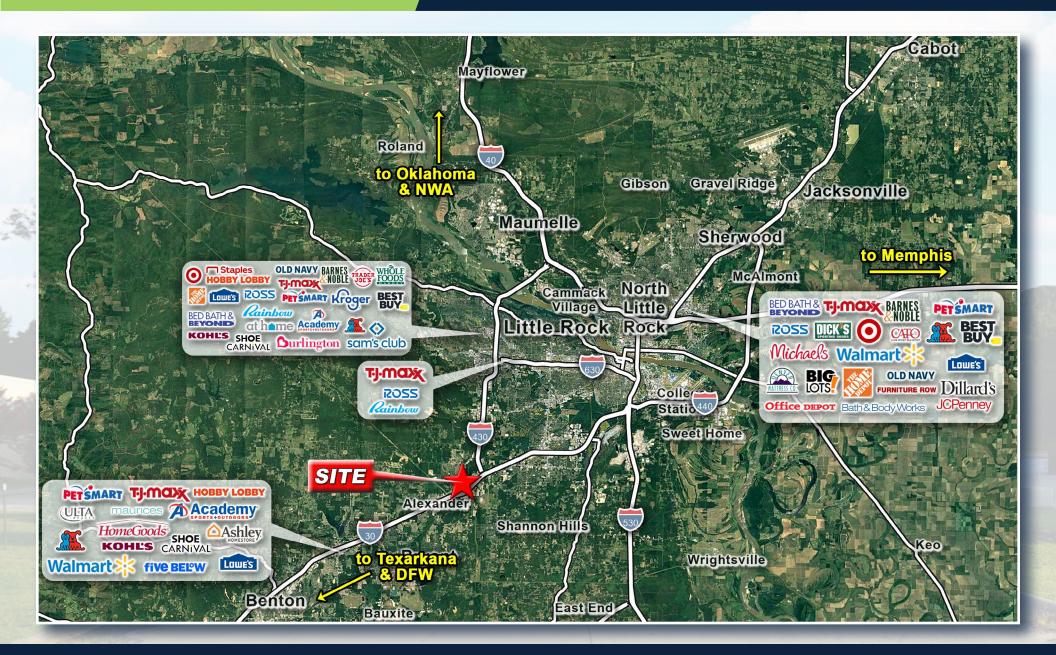

### **WIDE AERIAL**

2100 Riverdale Road, Suite 100, Little Rock, AR 72202 | HathawayGroup.com 501.663.5400