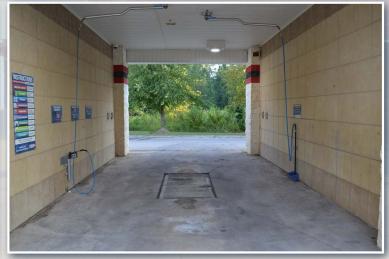

# **PROPERTY PHOTOS**

501.663.5400 | 2100 Riverdale Road, Suite 100, Little Rock, AR 72202 | HathawayGroup.com

## Property Highlights

Building: 4,344 SF car wash

Land: 1.32 acres

Reduced Sale Price: \$850,000

High Traffic Site

1 auto tunnel with room to add an additional auto tunnel,
 4 self serve bays, 4 vacuums

Near Bass Pro and Outlets of Little Rock