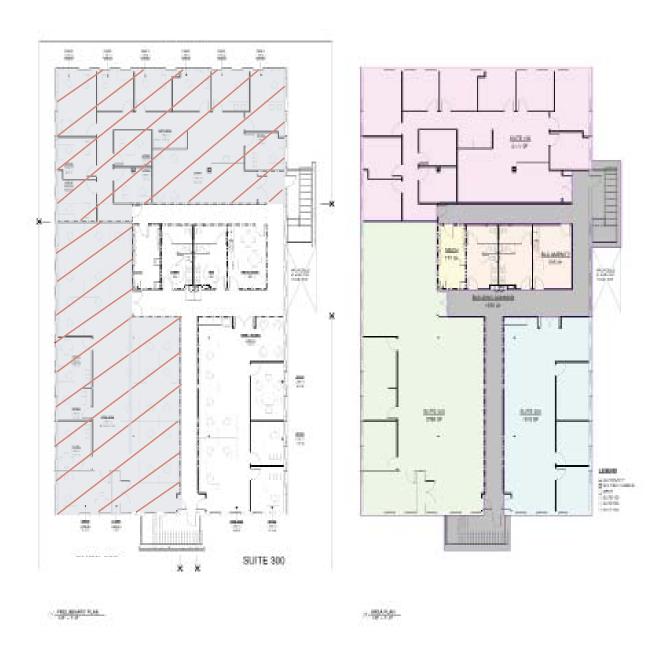

* 900sf - 1,712sf

**Lease Rate:** First Floor Negotiable | Second Floor \$23.00/sf (MG)



## **Property Details:**

- First Floor: 900sf Second Floor: 1,712sf
- Great Visibility
- High Traffic Count | 218,268 MPSI
- Close to Hartsfield-Jackson Atlanta International Airport
- Parking Ratio of 5.00/1,000sf
- Inside I-285 and Easy Access to I-85

For more information, please contact:

#### **Michael Ulin**

(c) 404-966-6698

(o) 770-393-2006



# **1706 NE Expressway**







#### For more information, please contact:

#### **Michael Ulin**

(c) 404-966-6698

(o) 770-393-2006



# **1706 NE Expressway**

### First Floor 900 SF



## For more information, please contact:

#### **Michael Ulin**

(c) 404-966-6698

(o) 770-393-2006



# **1706 NE Expressway**

# Second Floor Suite 300 1,712sf



## For more information, please contact:

#### **Michael Ulin**

(c) 404-966-6698

(o) 770-393-2006