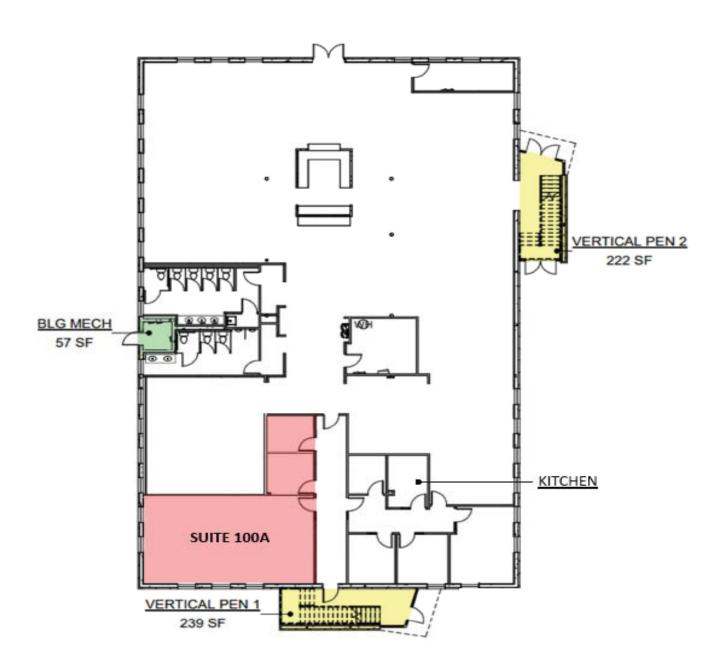

# **Office Space Now Available**



**Space Available:** 900sf - 1,712sf

**Lease Rate:** First Floor Negotiable | Second Floor \$23.00/sf (MG)



## **Property Details:**

- First Floor: 900sf Second Floor: 1,712sf
- Great Visibility
- High Traffic Count | 218,268 MPSI
- Close to Hartsfield-Jackson Atlanta International Airport
- Parking Ratio of 5.00/1,000sf
- Inside I-285 and Easy Access to I-85

For more information, please contact:

#### **Michael Ulin**

(c) 404-966-6698

(o) 770-393-2006



# **1706 NE Expressway**







#### For more information, please contact:

#### **Michael Ulin**

(c) 404-966-6698

(o) 770-393-2006



# **1706 NE Expressway**

### First Floor 900 SF



## For more information, please contact:

#### **Michael Ulin**

(c) 404-966-6698

(o) 770-393-2006



# **1706 NE Expressway**

# Second Floor Suite 300 1,712sf



## For more information, please contact:

#### **Michael Ulin**

(c) 404-966-6698

(o) 770-393-2006