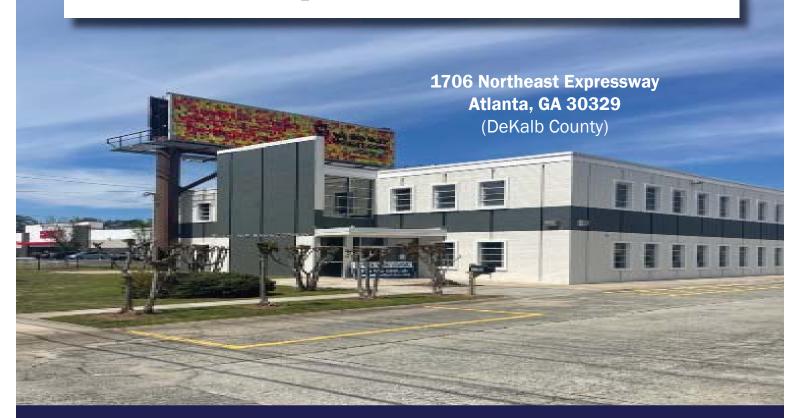

# **Office Space Now Available**



**Space Available:** 900sf - 1,712sf

**Lease Rate:** First Floor Negotiable | Second Floor \$23.00/sf (MG)



## **Property Details:**

- First Floor: 900sf Second Floor: 1,712sf
- Great Visibility
- High Traffic Count | 218,268 MPSI
- Close to Hartsfield-Jackson Atlanta International Airport
- Parking Ratio of 5.00/1,000sf
- Inside I-285 and Easy Access to I-85

For more information, please contact:

#### **Michael Ulin**

(c) 404-966-6698

(o) 770-393-2006



# **1706 NE Expressway**







#### For more information, please contact:

#### **Michael Ulin**

(c) 404-966-6698

(o) 770-393-2006



# **1706 NE Expressway**

### First Floor 900 SF



## For more information, please contact:

#### **Michael Ulin**

(c) 404-966-6698

(o) 770-393-2006



# **1706 NE Expressway**

# Second Floo