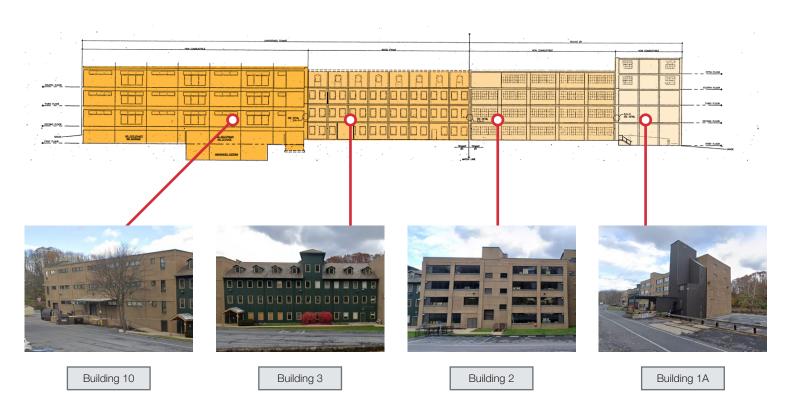

#### **Property Features**

- Four (4) office, flex, and light industrial buildings with ±94,000 SF space for lease on 8.9 acres
- Exclusive occupancy opportunity
- Well-maintained and ready for office or light industrial
- 12' ceilings, open floor plans, and sprinklers throughout
- One (1) loading dock with direct access to freight elevator
- One (1) passenger elevator that services two adjacent buildings
- Parking on-site
- Easy access to Routes 33, 22, and 611