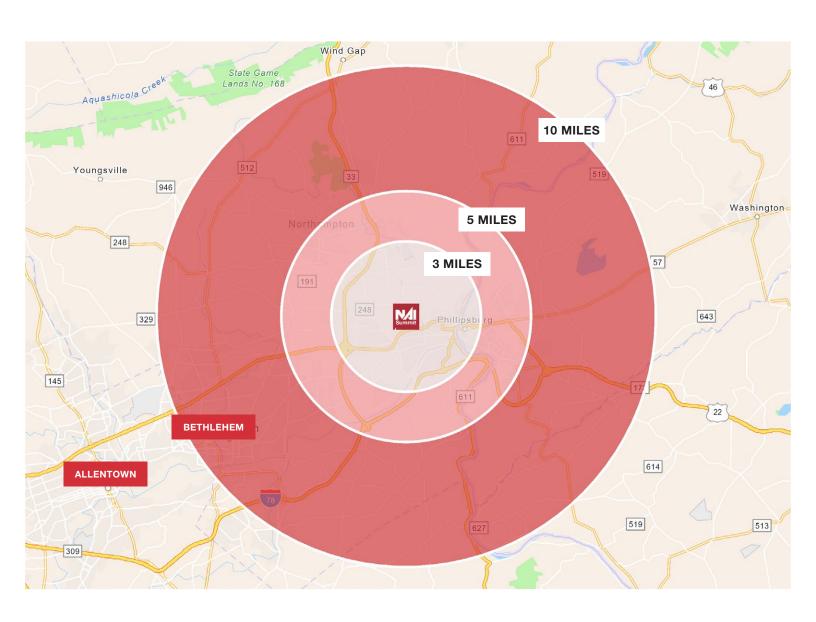

## **AREA DEMOGRAPHICS**

| Key Facts  | 0-3 Miles | 3-5 Miles | 5-10 Miles |
|------------|-----------|-----------|------------|
| Population | 84,552    | 52,453    | 161,015    |
| Households | 32,082    | 20,888    | 62,873     |
| Businesses | 2,758     | 1,674     | 5,341      |