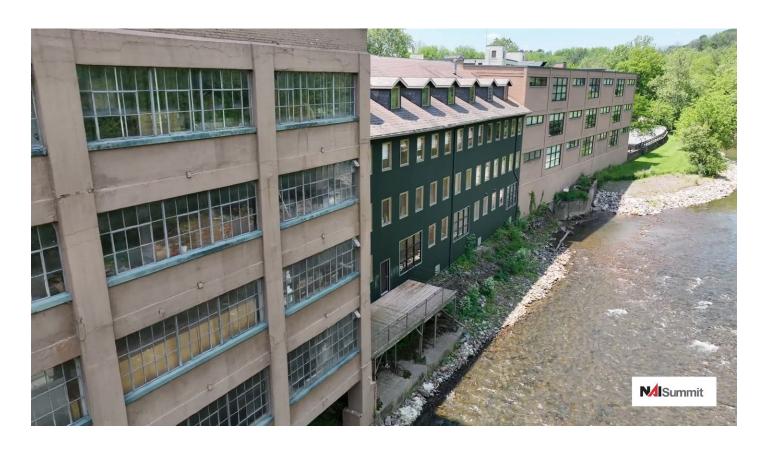

#### **Property Features**

- Four (4) office, flex, and light industrial buildings with ±94,000 SF space for lease on 8.9 acres
- Exclusive occupancy opportunity
- Well-maintained and ready for office or light industrial
- 12' ceilings, open floor plans, and sprinklers throughout
- One (1) loading dock with direct access to freight elevator
- One (1) passenger elevator that services two adjacent buildings
- Parking on-site
- Easy access to Routes 33, 22, and 611

## **WELL-MAINTAINED** OPEN FLOOR PLANS