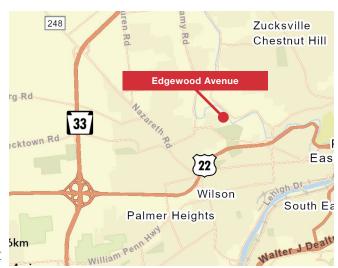

## For Lease Office/Light Industrial



# Edgewood Avenue & Bushkill Drive

Easton, Northampton County, PA

#### **Property Features**

- Four (4) office, flex, and light industrial buildings with ±94,000 SF space for lease on 8.9 acres
- Exclusive occupancy opportunity
- Well-maintained and ready for office or light industrial
- 12' ceilings, open floor plans, and sprinklers throughout
- One (1) loading dock with direct access to freight elevator
- One (1) passenger elevator that services two adjacent buildings
- Parking on-site
- Easy access to Routes 33, 22, and 611

Lease Rate: \$6.00/SF NNN



#### For more information:

#### Matt Sprung

610.871.1721 | msprung@naisummit.com

NO WARRANTY OR REPRESENTATION, EXPRESS OR IMPLIED, IS MADE AS TO THE ACCURACY OF THE INFORMATION CONTAINED HEREIN, AND THE SAME IS SUBMITTED SUBJECT TO ERRORS, OMISSIONS, CHANGE OF PRICE, RENTAL OR OTHER CONDITIONS, PRIOR SALE, LEASE OR FINANCING, OR WITHDRAWAL WITHOUT NOTICE, AND OF ANY SPECIAL LISTING CONDITIONS IMPOSED BY OUR PRINCIPALS NO WARRANTIES OR REPRESENTATIONS ARE MADE AS TO THE CONDITION OF THE PROPERTY OR ANY HAZARDS CONTAINED THEREIN ARE ANY TO BE IMPLIED.

**NAI Summit** 

1620 Pond Rd, Suite 150 Allentown PA 18104 610.264.0200 | naisummit.com

## **WELL-MAINTAINED** OPEN FLOOR PLANS







## **REGIONAL MAP**





For more information:

## **AREA DEMOGRAPHICS**



| Key Facts  | 0-3 Miles