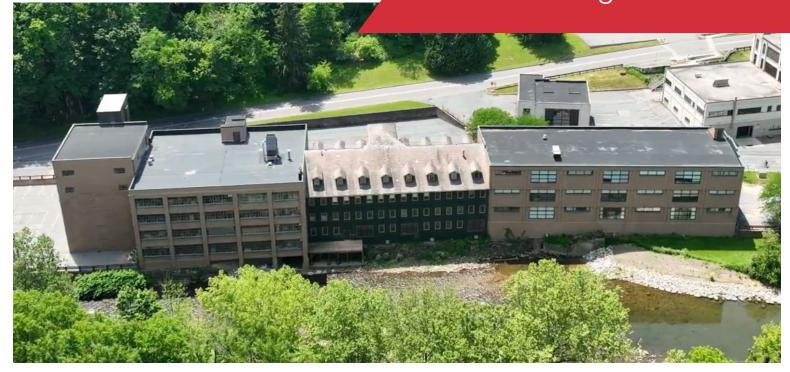

#### **Property Features**

- Four (4) office, flex, and light industrial buildings with ±94,000 SF space for lease on 8.9 acres
- Exclusive occupancy opportunity
- Well-maintained and ready for office or light industrial
- 12' ceilings, open floor plans, and sprinklers throughout
- One (1) loading dock with direct access to freight elevator
- One (1) passenger elevator that services two adjacent buildings
- Parking on-site
- Easy access to Routes 33, 22, and 611

## **WELL-MAINTAINED** OPEN FLOOR PLANS