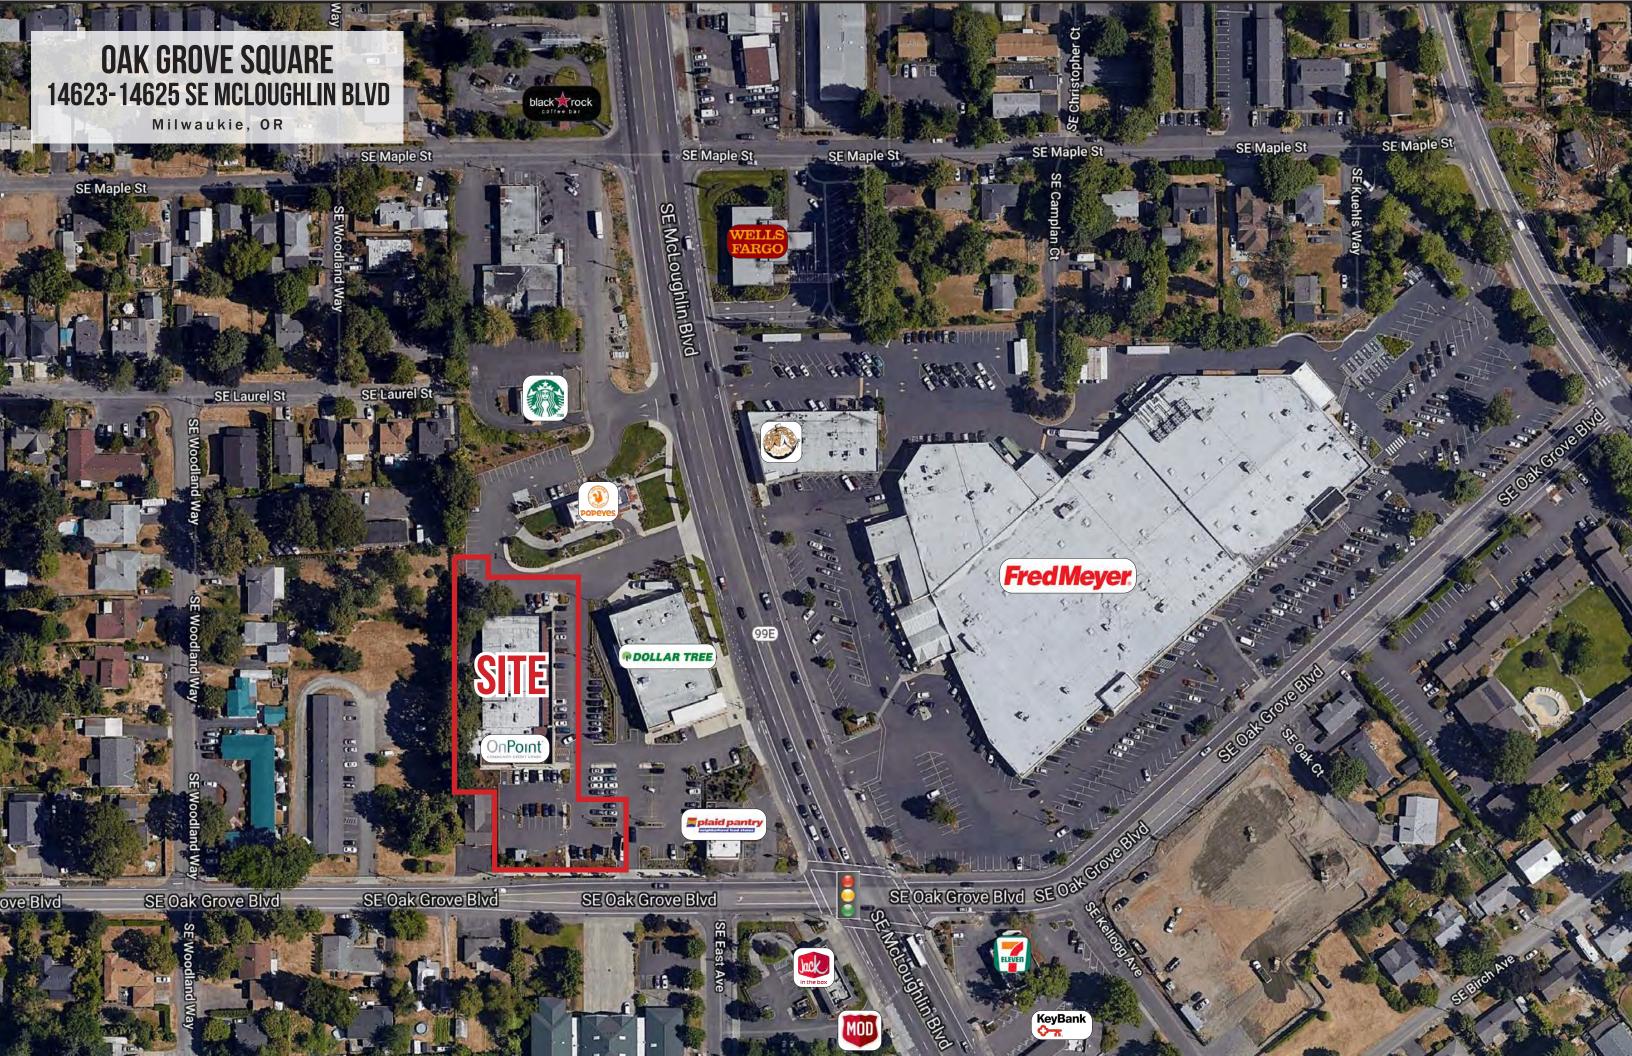

#### LOCATION

SE McLoughlin Blvd & SE Oak Grove Blvd, Milwaukie, Oregon

#### HIGHLIGHTS

- Retail development anchored by Dollar Tree and OnPoint Community Credit Union.
- High traffic signalized intersection of Hwy 99E/ McLoughlin Blvd and Oak Grove Blvd.
- Across from busy Fred Meyer and nearby Walmart and Trader Joe's