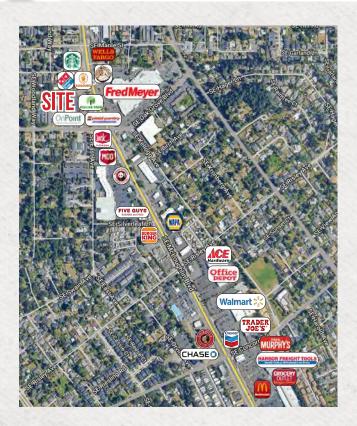

#### HIGHLIGHTS

- Retail development anchored by Dollar Tree and OnPoint Community Credit Union.
- High traffic signalized intersection of Hwy 99E/ McLoughlin Blvd and Oak Grove Blvd.
- Across from busy Fred Meyer and nearby Walmart and Trader Joe's