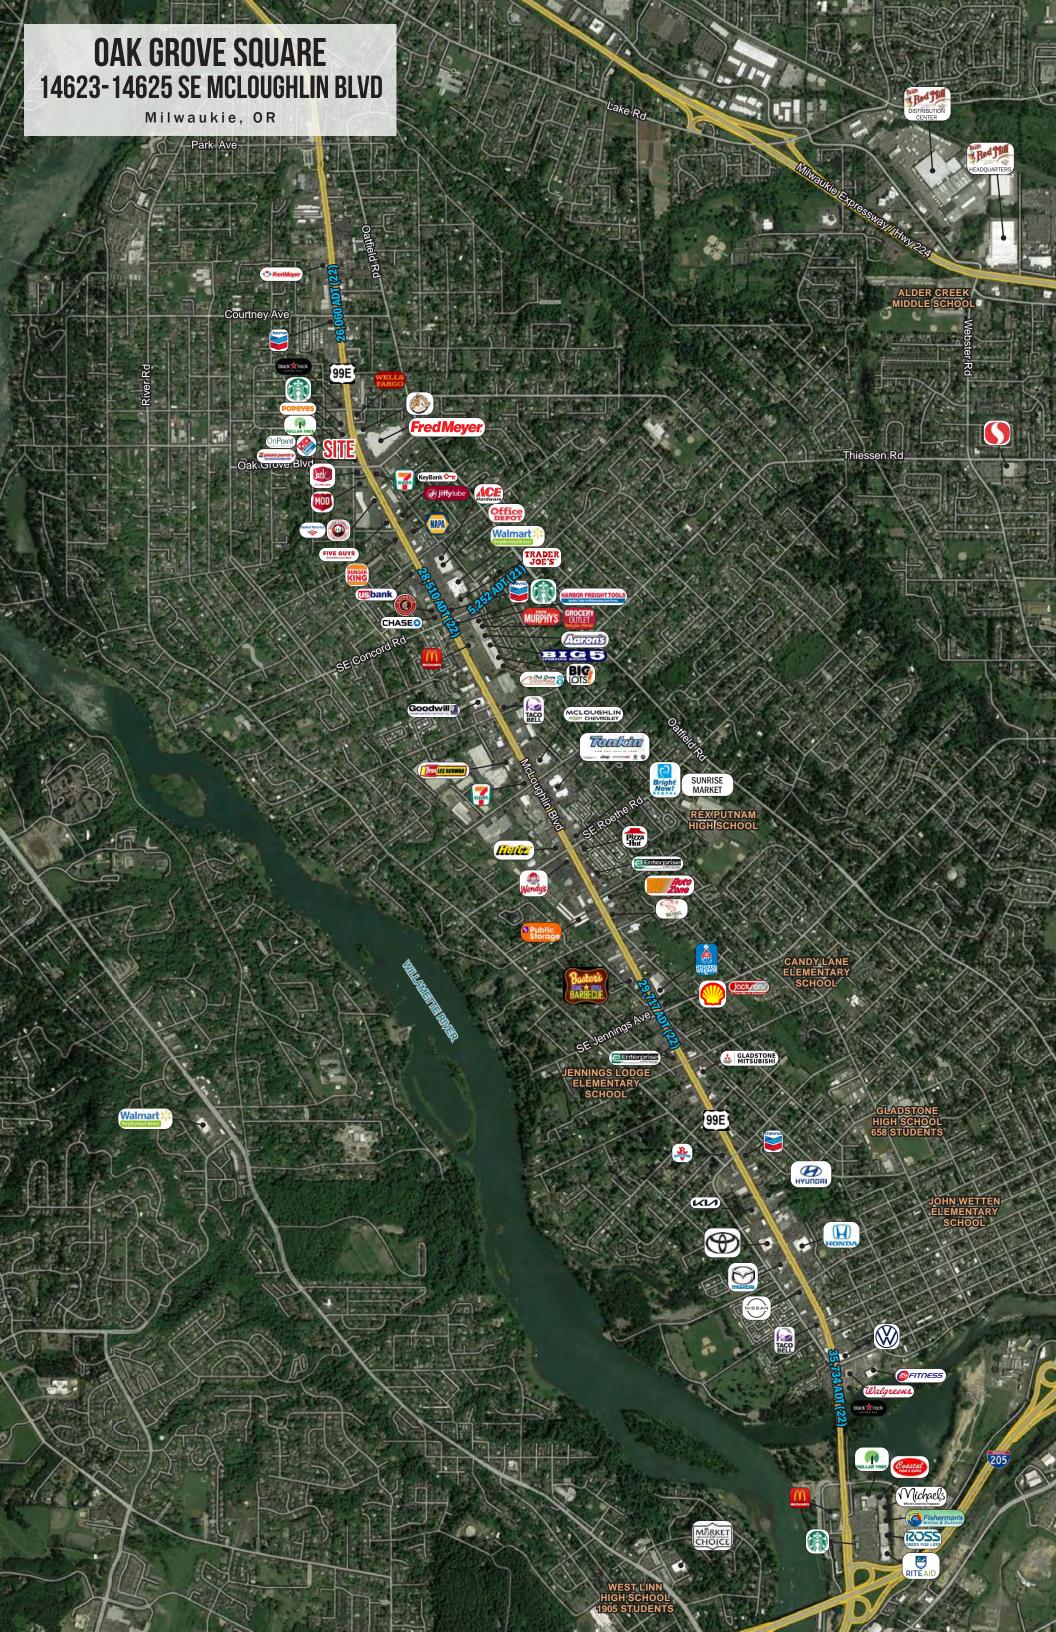

#### LOCATION

SE McLoughlin Blvd & SE Oak Grove Blvd, Milwaukie, Oregon

#### HIGHLIGHTS

- Retail development anchored by Dollar Tree and OnPoint Community Credit Union.
- High traffic signalized intersection of Hwy 99E/ McLoughlin Blvd and Oak Grove Blvd.
- Across from busy Fred Meyer and nearby Walmart and Trader Joe's

#### TRAFFIC COUNTS

Hwy 99E/SE McLoughlin Blvd - 26,060 ADT (22) SE Oak Grove Blvd - 6,321 ADT (22)