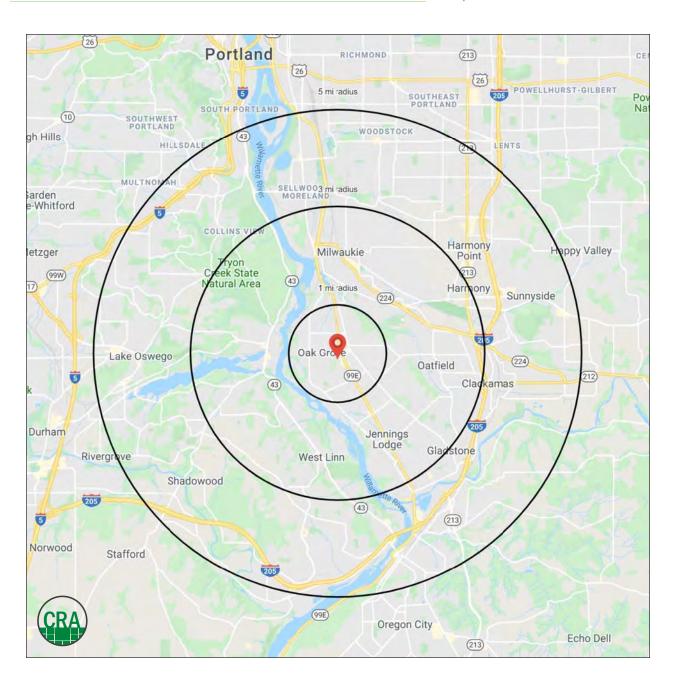

### **DEMOGRAPHIC SUMMARY**

Milwaukie, OR

| Source: Regis – SitesUSA (2024) | 1 MILE    | 3 MILE    | 5 MILE    |
|---------------------------------|-----------|-----------|-----------|
| Estimated Population 2024       | 14,166    | 94,995    | 268,482   |
| Estimated Households            | 5,982     | 39,728    | 111,380   |
| Average HH Income               | \$105,178 | \$141,709 | \$146,521 |
| Median Home Value               | \$528,285 | \$632,017 | \$648,497 |
| Daytime Demographics 16+        | 8,616     | 67,097    | 200,582   |
| Some College or Higher          | 65.5%     | 74.8%     | 77.4%     |

\$141,709 Average Household Income

**43.6** Median Age 3 MILE RADIUS

### **Summary Profile**

2010-2020 Census, 2024 Estimates with 2029 Projections Calculated using Weighted Block Centroid from Block Groups

Lat/Lon: 45.4167/-122.6335

| Milwaukie, OR 97267  Population  2024 Estimated Population  2029 Projected Population  2020 Census Population  2010 Census Population  Projected Annual Growth 2024 to 2029  Historical Annual Growth 2010 to 2024  2024 Median Age  Households  2024 Estimated Households  2029 Projected Households  2020 Census Households | 14,166<br>14,024<br>14,274<br>13,798<br>-0.2%<br>0.2%<br>43.2<br>5,982<br>5,976<br>5,865<br>5,685 | 94,962 93,734 96,723 91,368 -0.3% 0.3% 43.6  39,713 39,559 39,083 37,170          | 268,630<br>266,827<br>269,402<br>249,850<br>-0.1%<br>0.5%<br>41.5<br>111,429<br>111,754<br>108,907 |
|-------------------------------------------------------------------------------------------------------------------------------------------------------------------------------------------------------------------------------------------------------------------------------------------------------------------------------|---------------------------------------------------------------------------------------------------|-----------------------------------------------------------------------------------|----------------------------------------------------------------------------------------------------|
| 2024 Estimated Population 2029 Projected Population 2020 Census Population 2010 Census Population Projected Annual Growth 2024 to 2029 Historical Annual Growth 2010 to 2024 2024 Median Age Households 2024 Estimated Households 2029 Projected Households                                                                   | 14,024<br>14,274<br>13,798<br>-0.2%<br>0.2%<br>43.2<br>5,982<br>5,976<br>5,865                    | 93,734<br>96,723<br>91,368<br>-0.3%<br>0.3%<br>43.6<br>39,713<br>39,559<br>39,083 | 266,827<br>269,402<br>249,850<br>-0.1%<br>0.5%<br>41.5<br>111,429<br>111,754<br>108,907            |
| 2029 Projected Population 2020 Census Population 2010 Census Population Projected Annual Growth 2024 to 2029 Historical Annual Growth 2010 to 2024 2024 Median Age Households 2024 Estimated Households 2029 Projected Households                                                                                             | 14,024<br>14,274<br>13,798<br>-0.2%<br>0.2%<br>43.2<br>5,982<br>5,976<br>5,865                    | 93,734<br>96,723<br>91,368<br>-0.3%<br>0.3%<br>43.6<br>39,713<br>39,559<br>39,083 | 266,827<br>269,402<br>249,850<br>-0.1%<br>0.5%<br>41.5<br>111,429<br>111,754<br>108,907            |
| 2020 Census Population 2010 Census Population Projected Annual Growth 2024 to 2029 Historical Annual Growth 2010 to 2024 2024 Median Age Households 2024 Estimated Households 2029 Projected Households                                                                                                                       | 14,274<br>13,798<br>-0.2%<br>0.2%<br>43.2<br>5,982<br>5,976<br>5,865                              | 96,723<br>91,368<br>-0.3%<br>0.3%<br>43.6<br>39,713<br>39,559<br>39,083           | 269,402<br>249,850<br>-0.1%<br>0.5%<br>41.5<br>111,429<br>111,754<br>108,907                       |
| 2010 Census Population Projected Annual Growth 2024 to 2029 Historical Annual Growth 2010 to 2024 2024 Median Age Households 2024 Estimated Households 2029 Projected Households                                                                                                                                              | 13,798<br>-0.2%<br>0.2%<br>43.2<br>5,982<br>5,976<br>5,865                                        | 91,368<br>-0.3%<br>0.3%<br>43.6<br>39,713<br>39,559<br>39,083                     | 249,850<br>-0.1%<br>0.5%<br>41.5<br>111,429<br>111,754<br>108,907                                  |
| Projected Annual Growth 2024 to 2029 Historical Annual Growth 2010 to 2024 2024 Median Age Households 2024 Estimated Households 2029 Projected Households                                                                                                                                                                     | -0.2%<br>0.2%<br>43.2<br>5,982<br>5,976<br>5,865                                                  | -0.3%<br>0.3%<br>43.6<br>39,713<br>39,559<br>39,083                               | -0.1%<br>0.5%<br>41.5<br>111,429<br>111,754<br>108,907                                             |
| Historical Annual Growth 2010 to 2024 2024 Median Age  Households 2024 Estimated Households 2029 Projected Households                                                                                                                                                                                                         | 0.2%<br>43.2<br>5,982<br>5,976<br>5,865                                                           | 0.3%<br>43.6<br>39,713<br>39,559<br>39,083                                        | 0.5%<br>41.5<br>111,429<br>111,754<br>108,907                                                      |
| 2024 Median Age  Households 2024 Estimated Households 2029 Projected Households                                                                                                                                                                                                                                               | 5,982<br>5,976<br>5,865                                                                           | 43.6<br>39,713<br>39,559<br>39,083                                                | 41.5<br>111,429<br>111,754<br>108,907                                                              |
| Households 2024 Estimated Households 2029 Projected Households                                                                                                                                                                                                                                                                | 5,982<br>5,976<br>5,865                                                                           | 39,713<br>39,559<br>39,083                                                        | 111,429<br>111,754<br>108,907                                                                      |
| 2024 Estimated Households 2029 Projected Households                                                                                                                                                                                                                                                                           | 5,976<br>5,865                                                                                    | 39,559<br>39,083                                                                  | 111,754<br>108,907                                                                                 |
| 2029 Projected Households                                                                                                                                                                                                                                                                                                     | 5,976<br>5,865                                                                                    | 39,559<br>39,083                                                                  | 111,754<br>108,907                                                                                 |
| ·                                                                                                                                                                                                                                                                                                                             | 5,865                                                                                             | 39,083                                                                            | 108,907                                                                                            |
| 2020 Census Households                                                                                                                                                                                                                                                                                                        |                                                                                                   |                                                                                   |                                                                                                    |
|                                                                                                                                                                                                                                                                                                                               | 5,685<br>-                                                                                        | 37,170                                                                            |                                                                                                    |
| 2010 Census Households                                                                                                                                                                                                                                                                                                        | -                                                                                                 |                                                                                   | 102,355                                                                                            |
| Projected Annual Growth 2024 to 2029                                                                                                                                                                                                                                                                                          |                                                                                                   | -                                                                                 | -                                                                                                  |
| Historical Annual Growth 2010 to 2024                                                                                                                                                                                                                                                                                         | 0.4%                                                                                              | 0.5%                                                                              | 0.6%                                                                                               |
| Race and Ethnicity                                                                                                                                                                                                                                                                                                            |                                                                                                   |                                                                                   |                                                                                                    |
| 2024 Estimated White                                                                                                                                                                                                                                                                                                          | 83.0%                                                                                             | 83.2%                                                                             | 80.0%                                                                                              |
| 2024 Estimated Black or African American                                                                                                                                                                                                                                                                                      | 1.8%                                                                                              | 1.8%                                                                              | 2.1%                                                                                               |
| 2024 Estimated Asian or Pacific Islander                                                                                                                                                                                                                                                                                      | 3.5%                                                                                              | 4.5%                                                                              | 6.8%                                                                                               |
| 2024 Estimated American Indian or Native Alaskan                                                                                                                                                                                                                                                                              | 0.8%                                                                                              | 0.6%                                                                              | 0.6%                                                                                               |
| 2024 Estimated Other Races                                                                                                                                                                                                                                                                                                    | 10.9%                                                                                             | 9.9%                                                                              | 10.5%                                                                                              |
| 2024 Estimated Hispanic                                                                                                                                                                                                                                                                                                       | 10.1%                                                                                             | 9.0%                                                                              | 9.4%                                                                                               |
| Income                                                                                                                                                                                                                                                                                                                        |                                                                                                   |                                                                                   |                                                                                                    |
| 2024 Estimated Average Household Income \$1                                                                                                                                                                                                                                                                                   | 105,178                                                                                           | \$141,744                                                                         | \$146,568                                                                                          |
| 2024 Estimated Median Household Income                                                                                                                                                                                                                                                                                        | \$86,696                                                                                          | \$102,730                                                                         | \$107,442                                                                                          |
| 2024 Estimated Per Capita Income                                                                                                                                                                                                                                                                                              | \$44,614                                                                                          | \$59,507                                                                          | \$60,997                                                                                           |
| Education (Age 25+)                                                                                                                                                                                                                                                                                                           |                                                                                                   |                                                                                   |                                                                                                    |
| 2024 Estimated Elementary (Grade Level 0 to 8)                                                                                                                                                                                                                                                                                | 3.7%                                                                                              | 2.6%                                                                              | 2.3%                                                                                               |
| 2024 Estimated Some High School (Grade Level 9 to 11)                                                                                                                                                                                                                                                                         | 5.0%                                                                                              | 3.0%                                                                              | 2.8%                                                                                               |
| 2024 Estimated High School Graduate                                                                                                                                                                                                                                                                                           | 25.7%                                                                                             | 19.5%                                                                             | 17.5%                                                                                              |
| 2024 Estimated Some College                                                                                                                                                                                                                                                                                                   | 21.0%                                                                                             | 22.2%                                                                             | 19.9%                                                                                              |
| 2024 Estimated Associates Degree Only                                                                                                                                                                                                                                                                                         | 9.2%                                                                                              | 8.5%                                                                              | 7.6%                                                                                               |
| 2024 Estimated Bachelors Degree Only                                                                                                                                                                                                                                                                                          | 22.7%                                                                                             | 27.3%                                                                             | 29.9%                                                                                              |
| 2024 Estimated Graduate Degree                                                                                                                                                                                                                                                                                                | 12.7%                                                                                             | 16.8%                                                                             | 20.0%                                                                                              |
| Business                                                                                                                                                                                                                                                                                                                      |                                                                                                   |                                                                                   |                                                                                                    |
| 2024 Estimated Total Businesses                                                                                                                                                                                                                                                                                               | 637                                                                                               | 5,183                                                                             | 16,627                                                                                             |
| 2024 Estimated Total Employees                                                                                                                                                                                                                                                                                                | 3,467                                                                                             | 33,901                                                                            | 113,067                                                                                            |
| 2024 Estimated Employee Population per Business                                                                                                                                                                                                                                                                               | 5.4                                                                                               | 6.5                                                                               | 6.8                                                                                                |
| 2024 Estimated Residential Population per Business                                                                                                                                                                                                                                                                            | 22.2                                                                                              | 18.3                                                                              | 16.2                                                                                               |