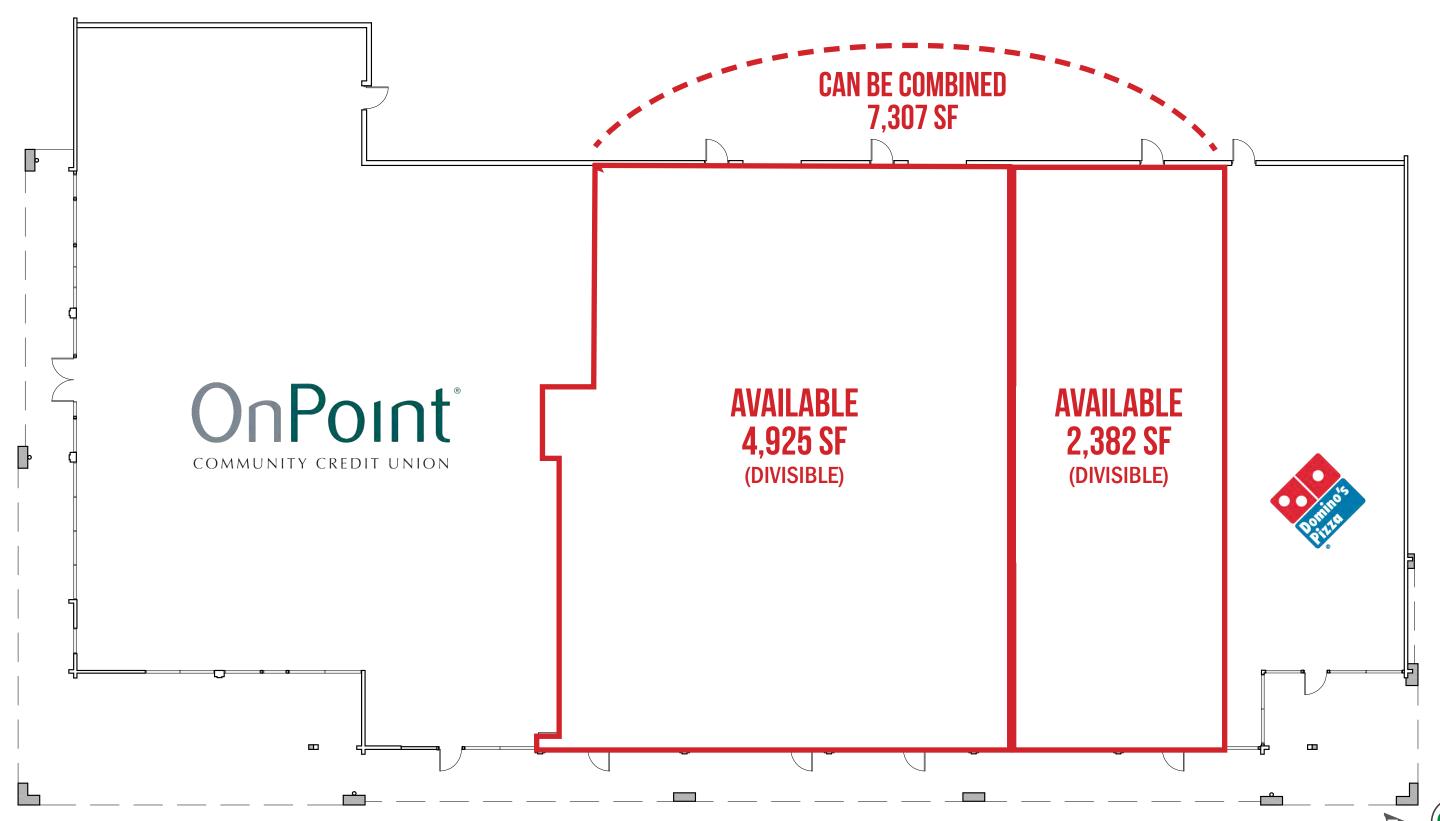

# OAK GROVE SQUARE

MILWAUKIE (OAK GROVE), OREGON

7,307 SF
AVAILABLE

4,925 SF + 2,382 SF

#### **AVAILABLE SPACE**

- Suite 14623 2,382 SF
  - > Combined for 7,307 SF
- Suite 14625 4,925 SF