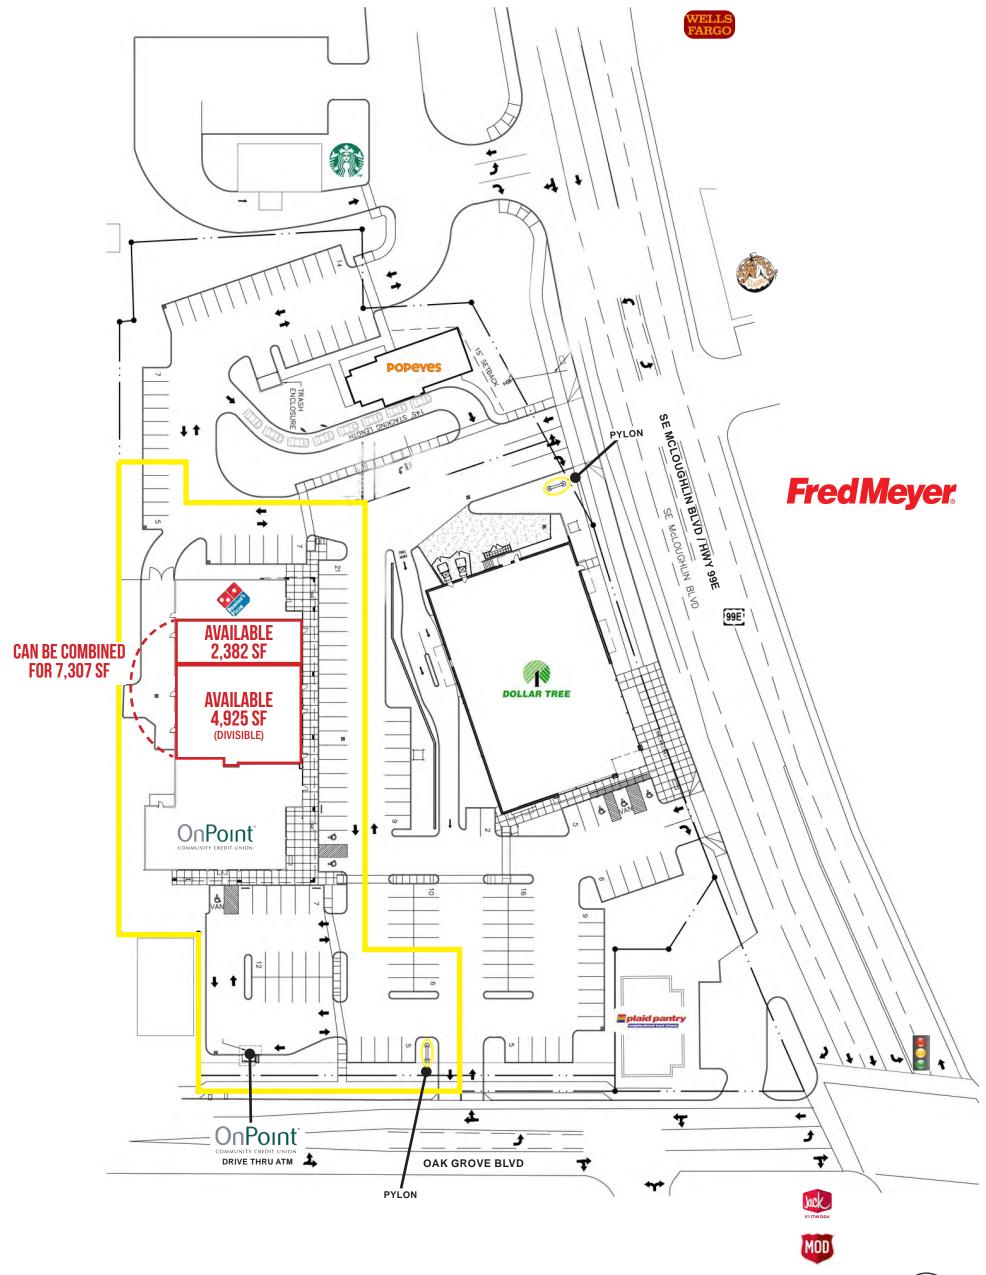

# OAK GROVE SQUARE

MILWAUKIE (OAK GROVE), OREGON

7,307 SF
AVAILABLE

4,925 SF + 2,382 SF

#### **AVAILABLE SPACE**

- Suite 14623 2,382 SF
  - > Combined for 7,307 SF
- Suite 14625 4,925 SF

#### PRICING

Please call for details