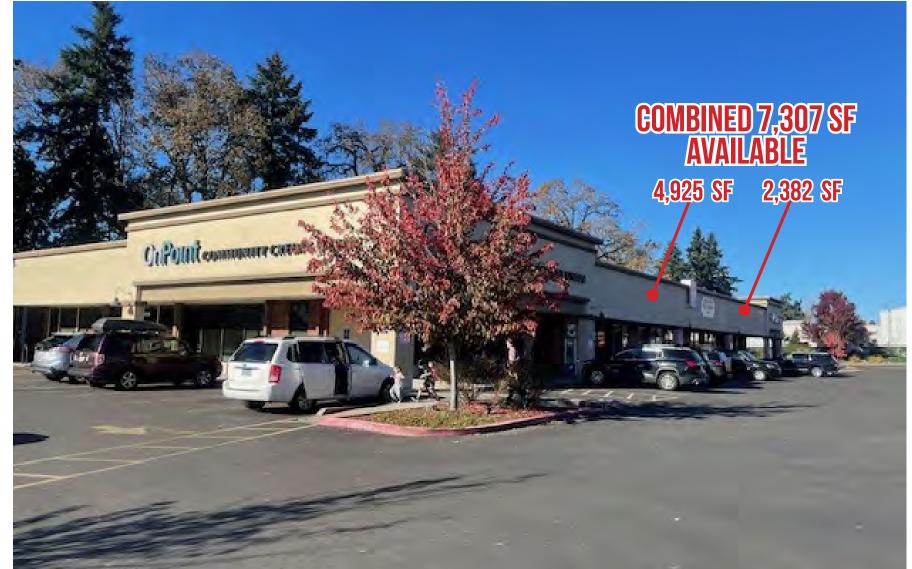

# OAK GROVE SQUARE

MILWAUKIE (OAK GROVE), OREGON

7,307 SF
AVAILABLE

4,925 SF + 2,382 SF

#### **AVAILABLE SPACE**

- Suite 14623 2,382 SF
  - > Combined for 7,307 SF
- Suite 14625 4,925 SF