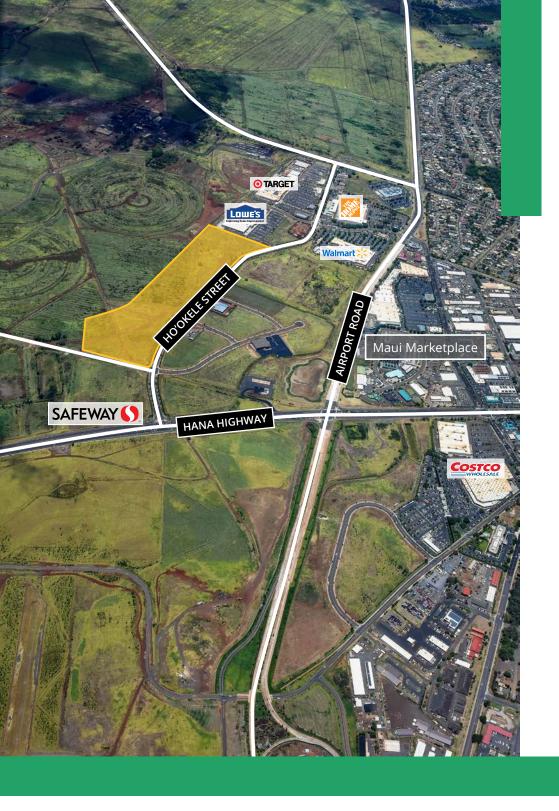

## HO'OKELE CONDOMINIUM UNITS

Alexander & Baldwin is pleased to offer the Ho'okele Condominium units within the Maui Business Park ("MBP"). Located directly fronting the busy Ho'okele Street between Lowe's and Safeway, and within the Kahului Opportunity Zone, these M-1 (light industrial) zoned condo units allow for warehousing, distribution, light manufacturing as well as retail and office uses. Units will have underground utilities, a dual private water supply system (potable and non-potable) and County sewer service.

Maui Business Park is situated near the Kahului Harbor and Kahului Airport, with immediate and easy access to all parts of the island.

- Conveniently located in between Lowe's, Target and Safeway and across from the City and County DMV
- Major arterial road connecting to Hana Highway, Maui Veteran's Highway and Kuihelani Highway
- Master planned business park
- Design and landscape guidelines