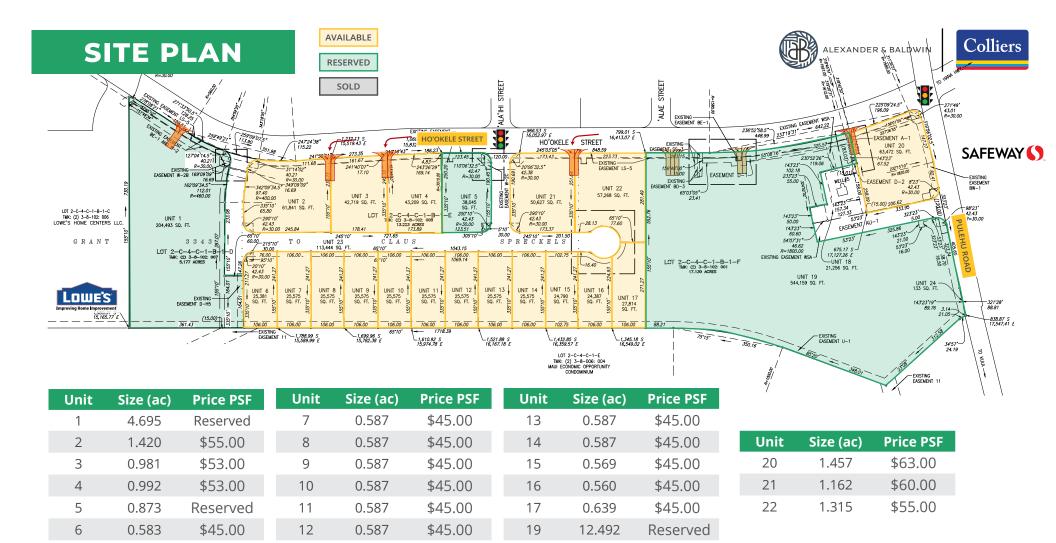

## HO'OKELE CONDOMINIUM UNITS

Alexander & Baldwin is pleased to offer the Ho'okele Condominium units within the Maui Business Park ("MBP"). Located directly fronting the busy Ho'okele Street between Lowe's and Safeway, and within the Kahului Opportunity Zone, these M-1 (light industrial) zoned condo units allow for warehousing, distribution, light manufacturing as well as retail and office uses. Units will have underground utilities, a dual private water supply system (potable and non-potable) and County sewer service.

| Zoning    | M-1                 |
|-----------|---------------------|
| Lot Sizes | 0.560 - 4.695 Acres |
| Price     | \$45 - \$63 PSF     |