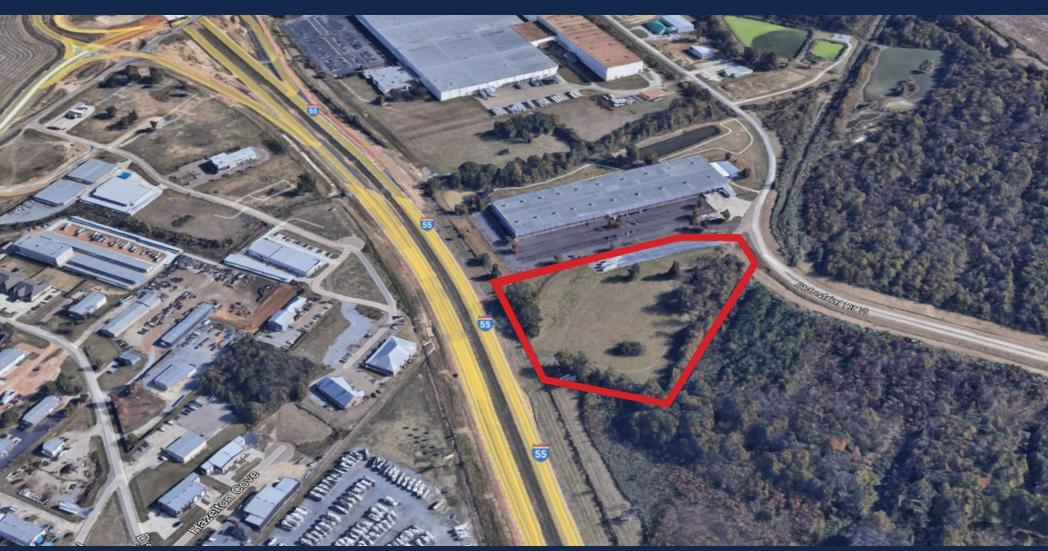

## **PROPERTY SUMMARY**

| Address:    | Industrial Dr. S<br>Gluckstadt, MS                         |
|-------------|------------------------------------------------------------|
| Site Size:  | +/- 8.74 Acres                                             |
| Price:      | \$2,000,000                                                |
| Zoning:     | 1-2                                                        |
| Parcel ID:  | 082H-28-003/02.00                                          |
| Frontage:   | 400 ft of I-55 Frontage                                    |
| Visibility: | 63,000 Average Daily Traffic on I-55                       |
| Access:     | Less than 1 mile from the Gluckstadt Rd & I-55 Interchange |