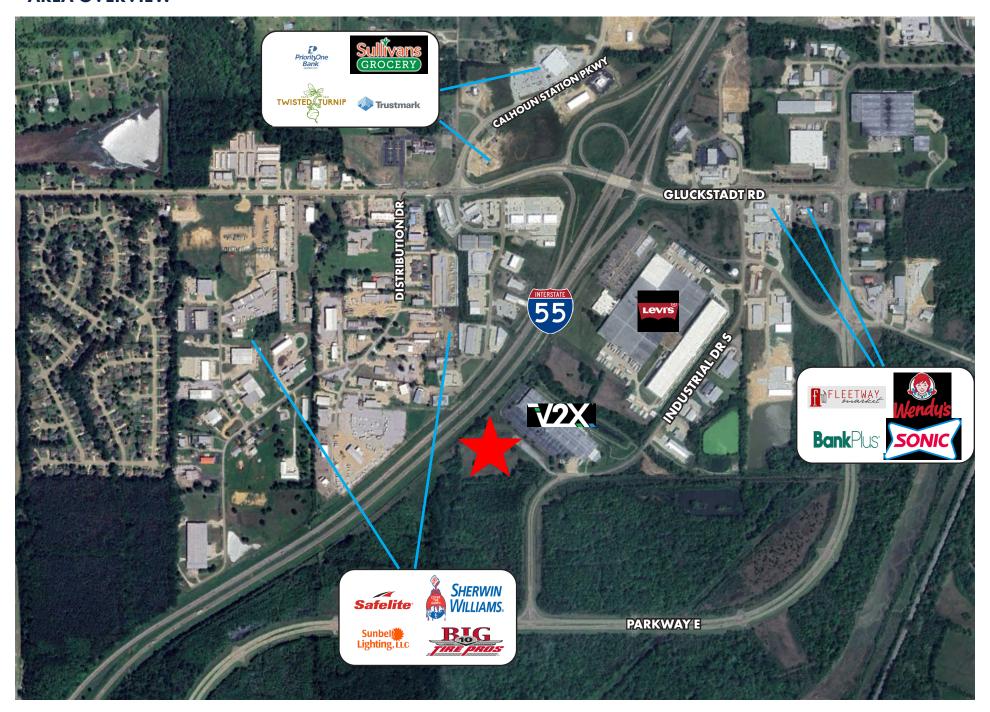

|
| Parcel ID:  | 082H-28-003/02.00                                          |
| Frontage:   | 400 ft of I-55 Frontage                                    |
| Visibility: | 63,000 Average Daily Traffic on I-55                       |
| Access:     | Less than 1 mile from the Gluckstadt Rd & I-55 Interchange |





Disclaimer: Although all information is furnished regarding for sale, rental or financing is from sources we deem reliable, such information has not been verified and no express representation is made nor is any to be implied as to the accuracy thereof, and it is submitted subject to errors, omissions, changes of price, rental or other conditions, prior sale, lease or financing, or withdrawal without notice. All sizes approximate and subject to survey.

## **AREA OVERVIEW**