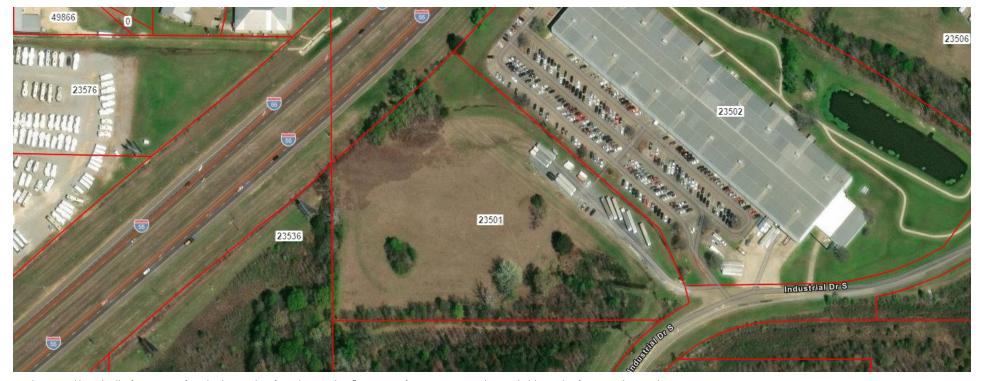

## **PROPERTY SUMMARY**

| Address:    | Industrial Dr. S<br>Gluckstadt, MS                         |
|-------------|------------------------------------------------------------|
| Site Size:  | +/- 8.74 Acres                                             |
| Price:      | \$2,000,000                                                |
| Zoning:     | 1-2                                                        |
| Parcel ID:  | 082H-28-003/02.00                                          |
| Frontage:   | 400 ft of I-55 Frontage                                    |
| Visibility: | 63,000 Average Daily Traffic on I-55                       |
| Access:     | Less than 1 mile from the Gluckstadt Rd & I-55 Interchange |