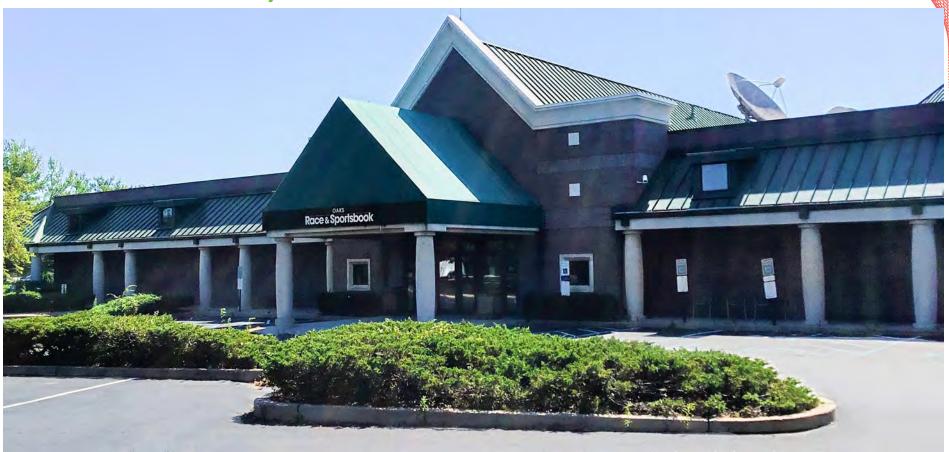

## **OAKS RACE & SPORTSBOOK**

600 CRESSON BOULEVARD, OAKS, PA 19456

**APPROXIMATELY 25,000 SF BUILDING ON 4.64 ACRE LAND SITE** 

### **PROPERTY LOCATION**

- + Exceptional highly visible location along Route 422
- + Nearby employers include Pfizer, GlaxoSmithKline & SEI Investments
- + Located across from Target, BJs Wholesale Club, Lowe's, Regal Cinema, Hilton Garden Inn, Hampton Inn & Suites and the Greater Philadelphia Expo Center
- + Plentiful parking
- + Ideal location for a variety of uses including retail, restaurant, medical or child care/school
- + Fully built out kitchen