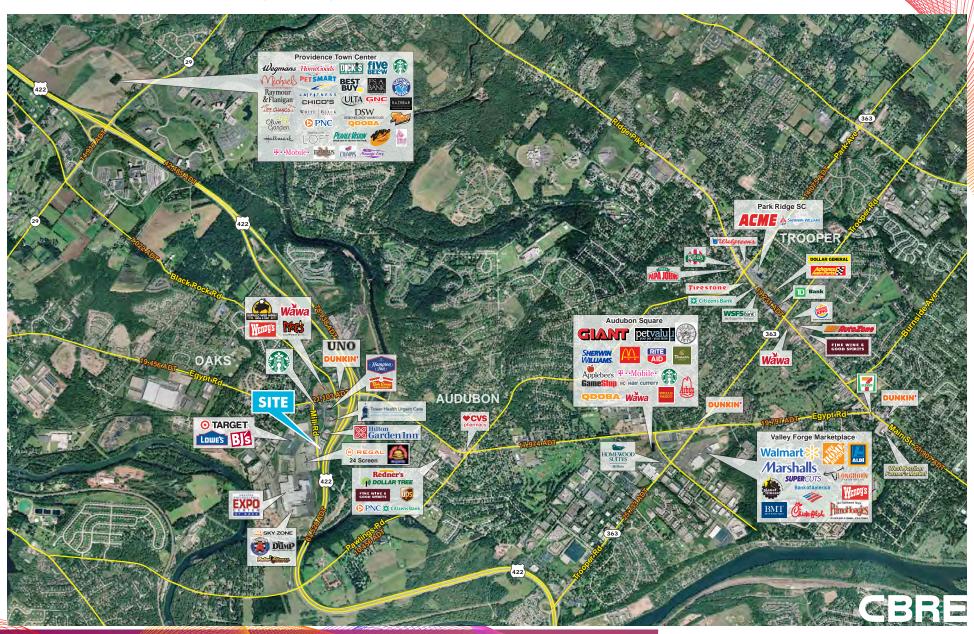

### **PROPERTY LOCATION**

- + Exceptional highly visible location along Route 422
- + Nearby employers include Pfizer, GlaxoSmithKline & SEI Investments
- + Located across from Target, BJs Wholesale Club, Lowe's, Regal Cinema, Hilton Garden Inn, Hampton Inn & Suites and the Greater Philadelphia Expo Center
- + Plentiful parking
- + Ideal location for a variety of uses including retail, restaurant, medical or child care/school
- + Fully built out kitchen