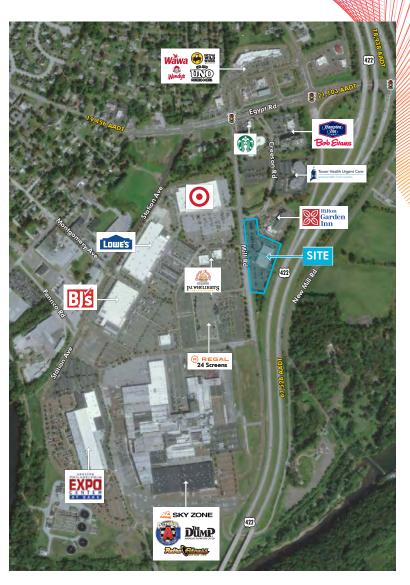

### **PROPERTY LOCATION**

- + Exceptional highly visible location along Route 422
- + Nearby employers include Pfizer, GlaxoSmithKline & SEI Investments
- + Located across from Target, BJs Wholesale Club, Lowe's, Regal Cinema, Hilton Garden Inn, Hampton Inn & Suites and the Greater Philadelphia Expo Center
- + Plentiful parking
- + Ideal location for a variety of uses including retail, restaurant, medical or child care/school
- + Fully built out kitchen