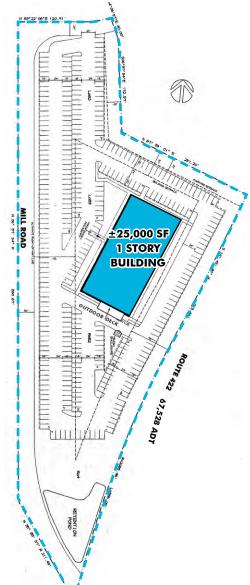

## **OAKS RACE & SPORTSBOOK**

600 CRESSON BOULEVARD, OAKS, PA 19456

**APPROXIMATELY 25,000 SF BUILDING ON 4.64 ACRE LAND SITE** 

### **PROPERTY LOCATION**

- + Exceptional highly visible location along Route 422
- + Nearby employers include Pfizer, GlaxoSmithKline & SEI Investments
- + Located across from Target, BJs Wholesale Club, Lowe's, Regal Cinema, Hilton Garden Inn, Hampton Inn & Suites and the Greater Philadelphia Expo Center
- + Plentiful parking
- + Ideal location for a variety of uses including retail, restaurant, medical or child care/school
- + Fully built out kitchen