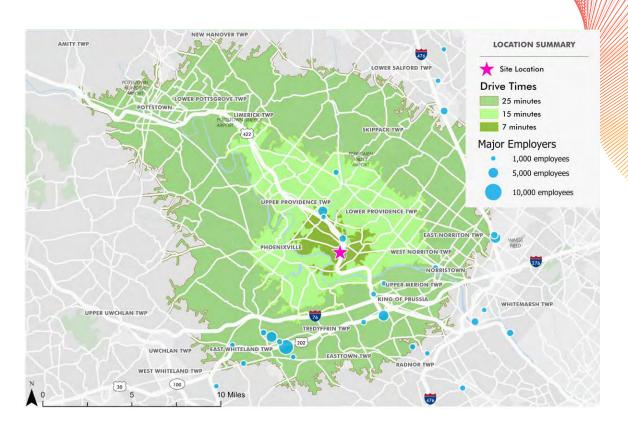

#### **DEMOGRAPHICS**

|             |            | **                    | (s)                            |
|-------------|------------|-----------------------|--------------------------------|
| DRIVE TIMES | POPULATION | DAYTIME<br>POPULATION | AVERAGE<br>HOUSEHOLD<br>INCOME |
| 7 MINUTES   | 21,955     | 25,513                | \$152,295                      |
| 15 MINUTES  | 189,505    | 205,654               | \$125,978                      |
| 25 MINUTES  | 562,411    | 606,933               | \$131,808                      |