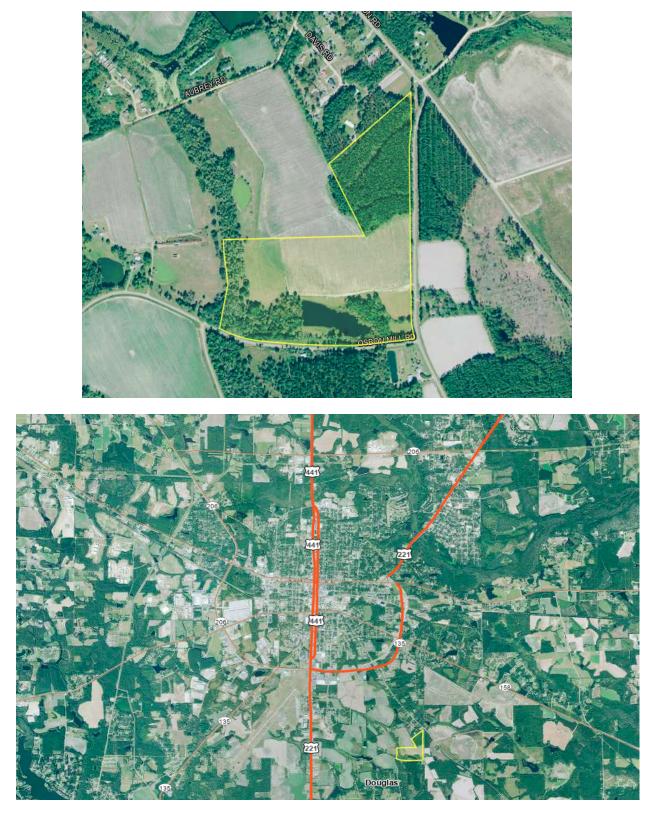

#### PROPERTY OVERVIEW

Located less than 3.00 miles from Downtown Douglas, the property offers a mix of rural land & conservation use rural land. Water from the onsite pond is used for irrigation. Buyer responsible for zoning permitted uses.