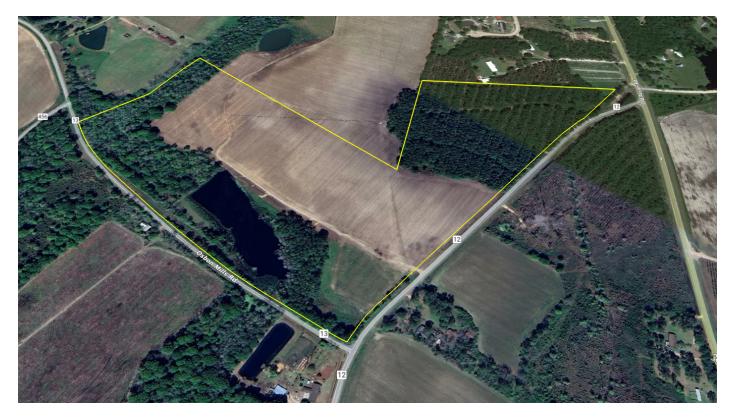

# LAND FOR SALE Osbon Mills Rd Land, Douglas, Georgia 31535

#### PROPERTY OVERVIEW

Located less than 3.00 miles from Downtown Douglas, the property offers a mix of rural land & conservation use rural land. Water from the onsite pond is used for irrigation. Buyer responsible for zoning permitted uses.