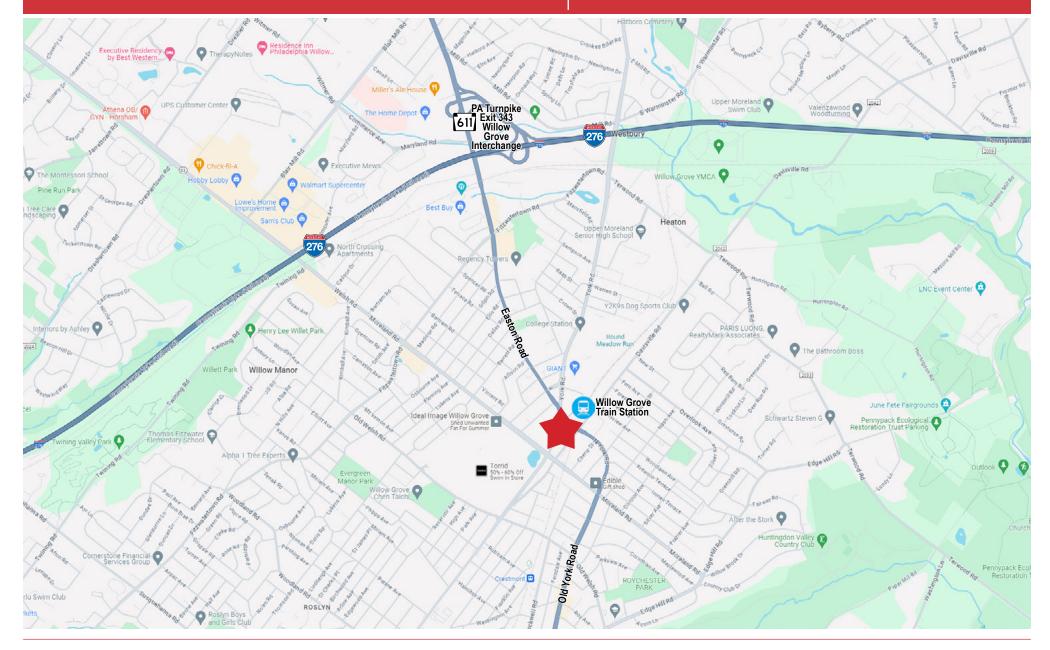

## Location Highlights

- Conveniently located within 1.3 miles of the Willow Grove Interchange providing easy access to all major highway corridors.
- Within walking distance to SEPTA commuter rail service at the Willow Grove Train Station (R2 Line), and SEPTA commuter bus service on Easton and Old York Roads (Routes 611 and 263) via Routes 22 and 98.

## Location

Nick Branton nbranton@geisrealty. 996 Old Eagle School Road, Suite 1117, Wayne, PA 19087 (610) 989-0300 Tel | (610) 989-0234 Fax www.geisrealty.com