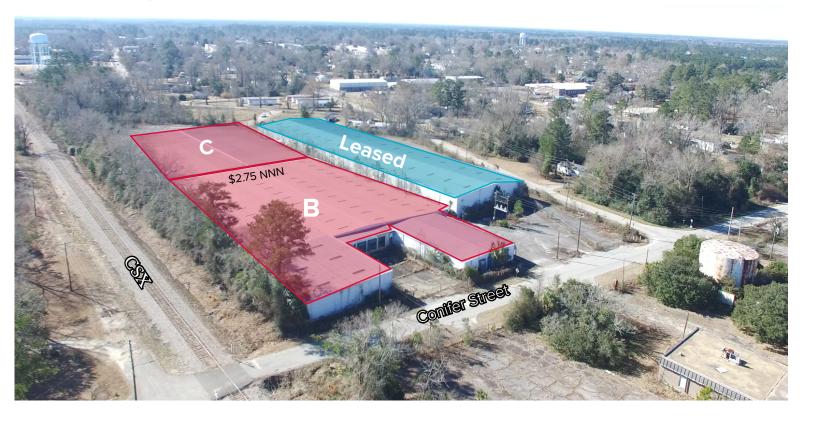

#### **Available Spaces**

55 Conifer - Building B & C: ±50,000-113,000 SF at \$3.00 PSF NNN

1 Conifer: ±165,000 SF on 28 AC at \$2.50 PSF NNN

NNN approximately \$0.25

1545 Sumter Street, Columbia, SC 29201 T 803.779.8600 www.wilsonkibler.com

#### 55 Conifer Street

- ±165,000 SF on 10 Acres, can be subdivided
- Drive In Doors: 6
- Dock High Doors: 6
- Loading Docks: 10
- Clear Height: 24'
- Wet Sprinkler System