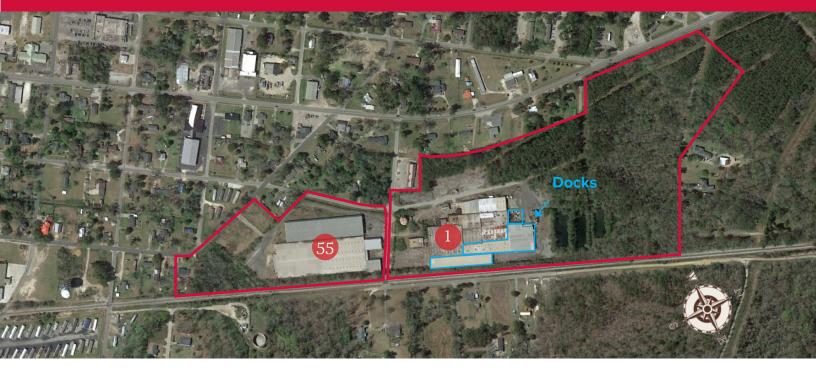

#### **Available Spaces**

55 Conifer - Building B & C: ±50,000-113,000 SF at \$3.00 PSF NNN

1 Conifer: ±165,000 SF on 28 AC at \$2.50 PSF NNN

NNN approximately \$0.25

1545 Sumter Street, Columbia, SC 29201 T 803.779.8600 www.wilsonkibler.com

#### 1 Conifer Street

- ±165,000 SF on 28 Acres
- Former Manufacturing Building
- Redevelopment Opportunity
- Can be reduced to a 6-inch concrete slab
- Former Textile Manufacturing Facility
- LEASE RATE: \$2.50 PSF NNN