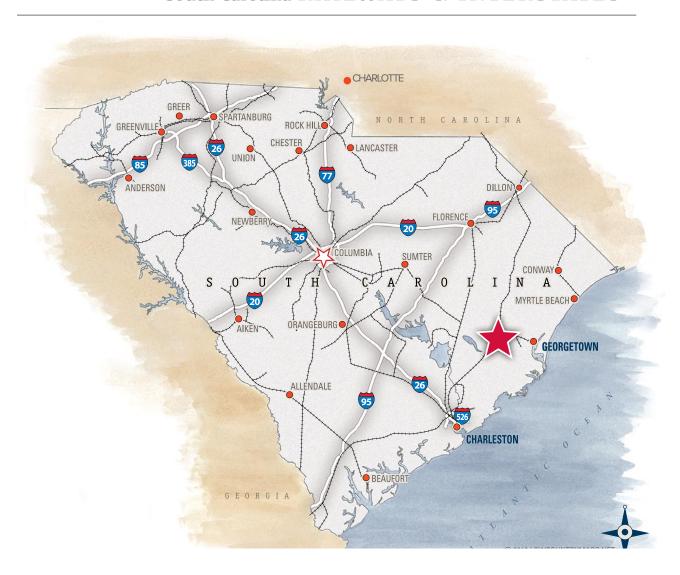

#### South Carolina RAILWAYS & INTERSTATES

#### DISTANCES & TRAVEL TIMES FROM 1 & 55 CONIFER STREET ANDREWS, SC

Directly Between Charleston and Myrtle Beach

Florence - 63.6 miles, 1 hours 15 minutes Raleigh - 204 miles, 3 hours 15 minutes

Columbia - 107 miles, 1 hours 30 minutes Greenville - 220 miles, 3 hours 30 minutes

Charleston - 55 miles, 55 minutes

1545 Sumter Street, Columbia, SC 29201 T 803.779.8600 www.wilsonkibler.com