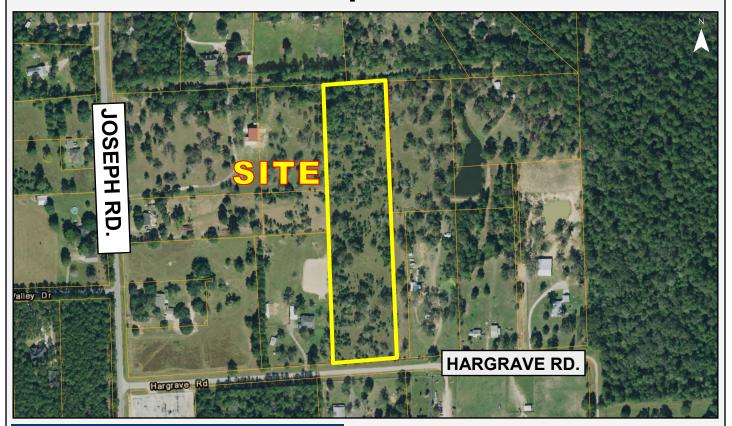

## PROPERTY INFORMATION

• Size: 8.58 Acres

• Frontage: 290.41 feet on Hargrave Rd.

• Terrain: Flat, wooded with mix of pine

and hardwood

Restrictions: NoneSchools: Waller ISD

No Flood plain

PRICE: \$575,000.00