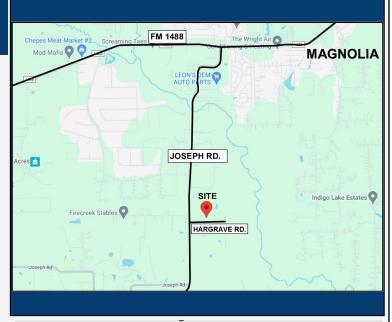

## PROPERTY INFORMATION

• Size: 8.58 Acres

• Frontage: 290.41 feet on Hargrave Rd.

• Terrain: Flat, wooded with mix of pine

and hardwood

Restrictions: NoneSchools: Waller ISD

No Flood plain

PRICE: \$575,000.00