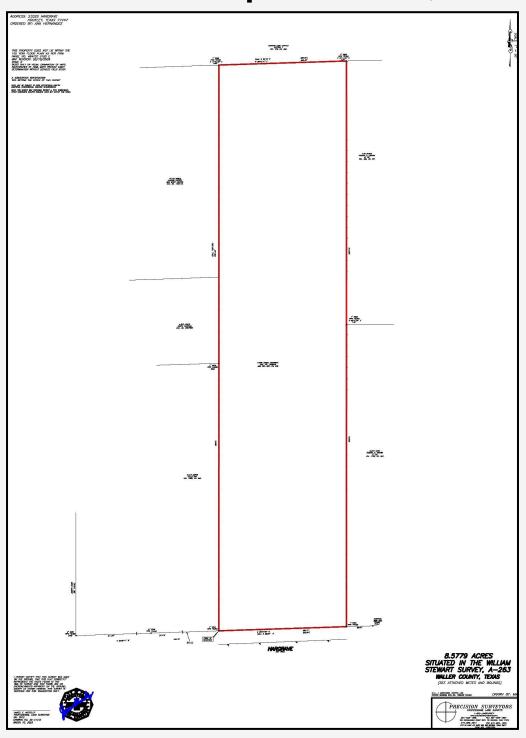

## PROPERTY INFORMATION

• Size: 8.58 Acres

• Frontage: 290.41 feet on Hargrave Rd.

• Terrain: Flat, wooded with mix of pine

and hardwood

Restrictions: NoneSchools: Waller ISD

No Flood plain

PRICE: \$575,000.00