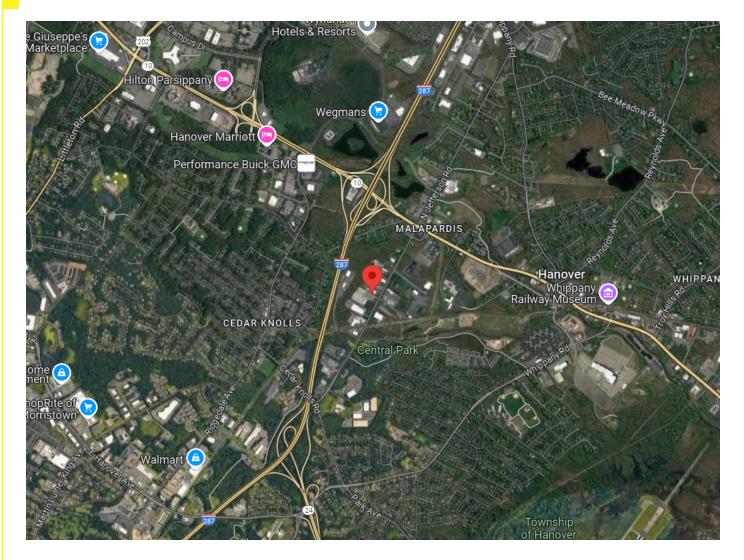

### 48 S Jefferson Road

#### Aerial

1625 Route 10 • Morris Plains, NJ • 973-267-7778 • weichertcommercial.com

No warranty or representation, express or implied is made as to the accuracy of the information contained herein, and same is submitted subject to errors, omissions, change of price, rental or other conditions, withdrawal without notice and to any special listing conditions imposed by our principals.