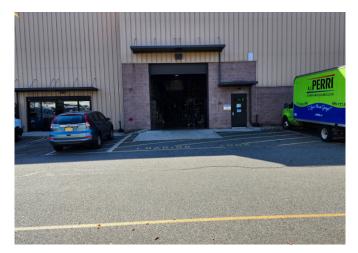

Features: • One drive in door and two tailboard loading docks

- Ceiling heights: 24' to 26' in the warehouse area and 12' in the showroom space
- · Solar panels on the roof
- · Fully sprinklered
- 800 amps of power
- 52 striped parking spots

### **Photos**

1625 Route 10 • Morris Plains, NJ • 973-267-7778 • weichertcommercial.com

No warranty or representation, express or implied is made as to the accuracy of the information contained herein, and same is submitted subject to errors, omissions, change of price, rental or other conditions, withdrawal without notice and to any special listing conditions imposed by our principals.