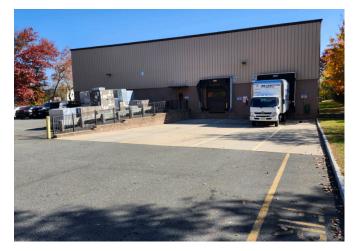

Features: • One drive in door and two tailboard loading docks

- Ceiling heights: 24' to 26' in the warehouse area and 12' in the showroom space
- · Solar panels on the roof
- · Fully sprinklered
- 800 amps of power
- 52 striped parking spots

### **Photos**

1625 Route 10 • Morris Plains, NJ • 973-267-7778 • weichertcommercial.com

No warranty or representation, express or implied is made as to the accuracy of the information contained herein, and same is submitted subject to errors, omissions, change of price, rental or other conditions, withdrawal without notice and to any special listing conditions imposed by our principals.