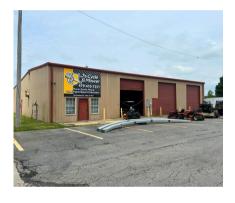

## Flex Industrial off HWY 71 in Alma For Sale





## **102 Commerce Drive**







**GARAGE** 

**OFFICE** 

**ENTRANCE TO OFFICE** 

## **FEATURES**

2+ Acre gravel lot

Within a 2 mi radius of at least four major thoroughfares

Great space for manufacturing, distribution, warehouse and more

10,400 sq. ft. of building space available on 3.32 Acres

**PRICE** 

\$950,000

## **STORY**

Discover limitless potential with this prime 3.32-acre industrial flex space, strategically sandwiched between I-40 and HWY 64, just off HWY 71 and only moments away from I-49 going up to Northwest Arkansas. This highly accessible property includes one warehouse and one office building, 8,000 and 2,400 square feet respectively. This property is ideal for any business that desires quick and easy access to multiple thoroughfares. Seize this exceptional opportunity to elevate your busi