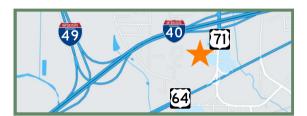

## **STORY**

Discover limitless potential with this prime 3.32-acre industrial flex space, strategically sandwiched between I-40 and HWY 64, just off HWY 71 and only moments away from I-49 going up to Northwest Arkansas. This highly accessible property includes one warehouse and one office building, 8,000 and 2,400 square feet respectively. This property is ideal for any business that desires quick and easy access to multiple thoroughfares. Seize this exceptional opportunity to elevate your business in an accessible location designed for growth and efficiency.