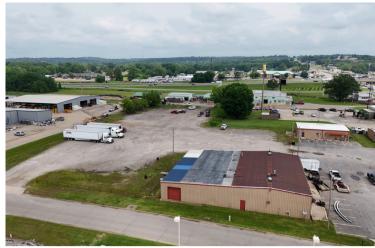

## **FEATURES**

2+ Acre gravel lot

Within a 2 mi radius of at least four major thoroughfares

Great space for manufacturing, distribution, warehouse and more

10,400 sq. ft. of building space available on 3.32 Acres

## **STORY**

Discover limitless potential with this prime 3.32-acre industrial flex space, strategically sandwiched between I-40 and HWY 64, just off HWY 71 and only moments away from I-49 going up to Northwest Arkansas. This highly accessible property includes one warehouse and one office building, 8,000 and 2,400 square feet respectively. This property is ideal for any business that desires quick and easy access to multiple thoroughfares. Seize this exceptional opportunity to elevate your business in an accessible location designed for growth and efficiency.