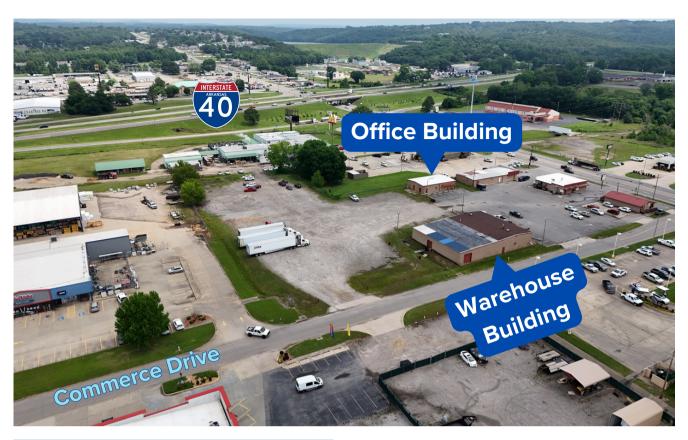

## **STORY**

Discover limitless potential with this prime 3.32-acre industrial flex space, strategically sandwiched between I-40 and HWY 64, just off HWY 71 and only moments away from I-49 going up to Northwest Arkansas. This highly accessible property includes one warehouse and one office building, 8,000 and 2,400 square feet respectively. This property is ideal for any business that desires quick and easy access to multiple thoroughfares. Seize this exceptional opportunity to elevate your business in an accessible location designed for growth and efficiency.