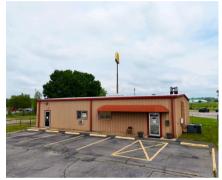

## Flex Industrial off HWY 71 in Alma For Sale





## **102 Commerce Drive**







**GARAGE** 

**OFFICE** 

**ENTRANCE TO OFFICE** 

## **FEATURES**

2+ Acre gravel lot

Within a 2 mi radius of at least four major thoroughfares

Great space for manufacturing, distribution, warehouse and more

10,400 sq. ft. of building space available on 3.32 Acres

**PRICE** 

\$950,000

## **STORY**

Discover limitless potential with this prime 3.32-acre industrial flex space, strategically sandwiched between I-40 and HWY 64, just off HWY 71 and only moments away from I-49 going up to Northwest Arkansas. This highly accessible property includes one warehouse and one office building, 8,000 and 2,400 square feet respectively. This property is ideal for any business that desires quick and easy access to multiple thoroughfares. Seize this exceptional opportunity to elevate your busine