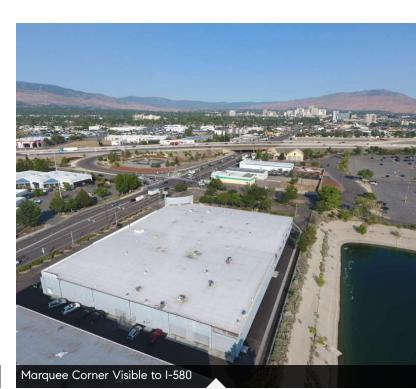

#### **Property Overview**

Extraordinary chance to own a commercial property with prime exposure and accessibility at 2597 Mill St. This property sits directly at gateway entrance to the Grand Sierra Resort and offers exceptional marquee visibility from the bustling I-580 freeway with over 190,000 daily vehicle trips (NDOT), ensuring maximum exposure for your business. This expansive 97,000 SF building, comprising 52,000 SF lower level and a 45,000 SF mezzanine, presents a lucrative investment potential. Strategically zoned MU, it offers flexibility and adaptability for a range of retail businesses. Currently at 15% occupancy, there is significant potential for immediate growth and increased returns. It also includes an expansive 2+- acre lot with over 100+ parking spaces, providing ample parking for customers and employees. The corner lot configuration opens up drive-through and roll-up door options, catering to a diverse range of potential uses, from retail and restaurants to light industrial and recreation. With the recent announcement of the Grand Sierra Resort's \$1 billion entertainment district and new arena for the Nevada Wolf Pack basketball team, this area is poised for explosive growth and development. Secure your place now and capitalize on a huge future opportunity!

## Property Details & Highlights - 2597 Mill St

Marquee Corner Interior with Full Clear Height

| Building Name       | Mill Grand Gateway |  |  |
|---------------------|--------------------|--|--|
| Property Type       | Retail             |  |  |
| Property Subtype    | Street Retail      |  |  |
| APN                 | 1222019            |  |  |
| Building Size       | 97,000 SF          |  |  |
| Lot Size            | 85,921 SF          |  |  |
| Year Built          | 1970               |  |  |
| Year Last Renovated | 2024               |  |  |
| Number of Floors    | 2                  |  |  |
| Parking Spaces      | 122                |  |  |
| Number of Buildings | 1                  |  |  |

- -97,000 SF retail building with 52,000 SF ground level and 45,000 SF mezzanine
- -7,000 SF full height 22 ft ceilings, 90,000 standard 11 ft ceilings
- Strategically zoned MU for versatile usage
- 190,000 daily passing vehicles on I-580, Mill St and Grand Sierra Entrance (NDOT)
- - Currently at 15% occupancy
- - Prime opportunity for retail expansion and growth
- - Flexible layout to accommodate diverse retail businesses
- -Drive Through and Rollup Door Opportunities
- -Corner Lot