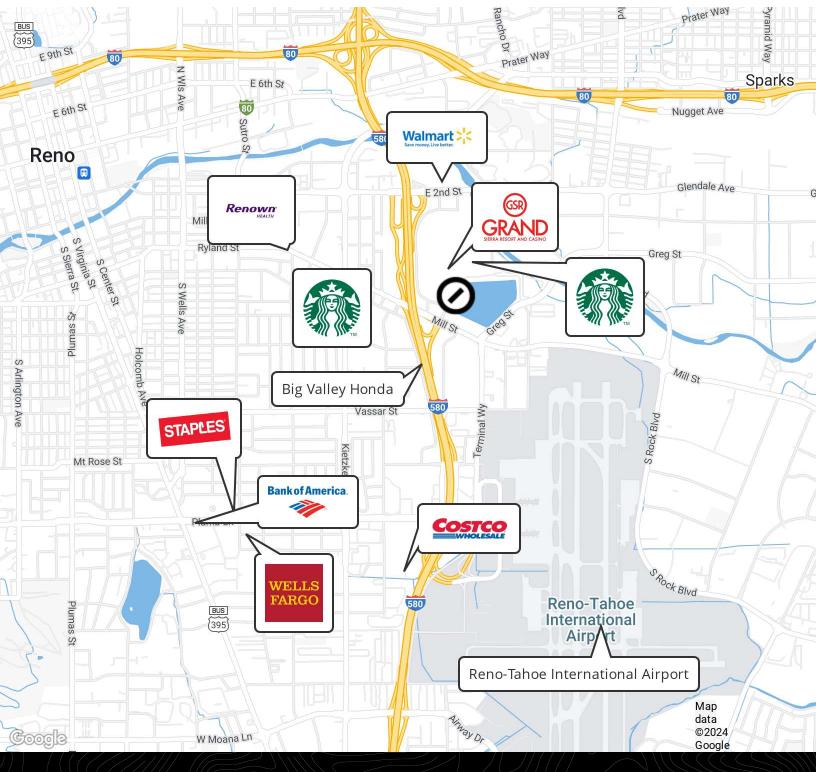

price, condition, sale or withdrawal may be made without notice. No statement is made as to the accuracy of any description. All measurements and square footage are approximate.

## Floor Plans - 2597 Mill St





JB Benna 775.400.1221 jb.benna@compass.com NV #S.181619



Compass is a real estate broker licensed by the State of California and abides by Equal Housing Opportunity laws. License Number 01991628, 01527235. 1527365. All material presented herein is intended for informational purposes only and is compiled from sources deemed reliable but has not been verified. Changes in price, condition, sole or withdrawal may be made without notice. No statement is made as to the accuracy of any description. All measurements and square footage are approximate

#### Retailer Map - 2597 Mill St



#### JB Benna

775.400.1221 jb.benna@compass.com NV #S.181619 BENNA®

Compass is a real estate broker licensed by the State of California and abides by Equal Housing Opportunity laws. License Number 01991628, 01527235, 1527365. All material presented herein is intended for informational purposes only and is compiled from sources deemed reliable but has not been verified. Changes in price, condition, sale or withdrawal may be made without notice. No statement is made as to the accuracy of any description. All measurements and square footage are approximate.

#### Demographics Map & Report - 2597 Mill ST



| Population           | 0.3 Miles | 0.5 Miles | 1 Mile    |
|----------------------|-----------|-----------|-----------|
| Total Population     | 8         | 282       | 6,013     |
|