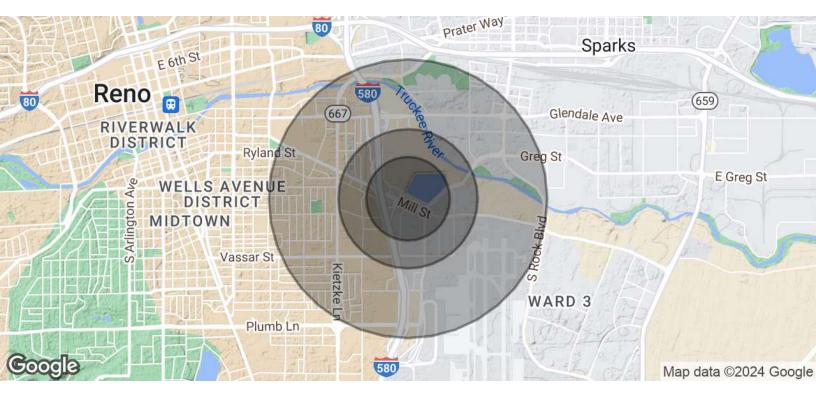

#### Demographics Map & Report - 2597 Mill ST

| Population           | 0.3 Miles | 0.5 Miles | 1 Mile    |
|----------------------|-----------|-----------|-----------|
| Total Population     | 8         | 282       | 6,013     |
| Average Age          | 38        | 41        | 40        |
| Average Age (Male)   | 39        | 42        | 40        |
| Average Age (Female) | 37        | 41        | 40        |
| Households & Income  | 0.3 Miles | 0.5 Miles | 1 Mile    |
| Total Households     | 2         | 109       | 2,193     |
| # of Persons per HH  | 4         | 2.6       | 2.7       |
| Average HH Income    | \$56,863  | \$45,382  | \$79,315  |
| Average House Value  | \$452,695 | \$299,478 | \$398,618 |
|                      |           |           |           |

Demographics data derived from AlphaMap

**JB Benna** 775.400.1221 jb.benna@compass.com NV #S.181619

Compass is a real estate broker licensed by the State of California and abides by Equal Housing Opportunity laws. License Number 01991628, 01527235, 1527365. All material presented herein is intended for informational purposes only and is compiled from sources deemed reliable but has not been verified. Changes in price, condition, sale or withdrawal may be made without notice. No statement is made as to the accuracy of any description. All measurements and square footage are approximate