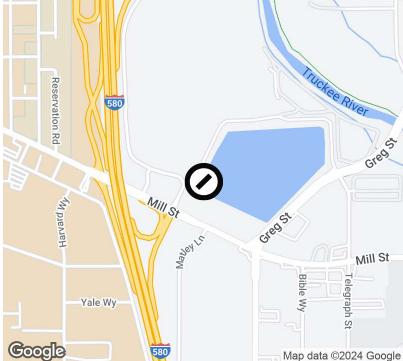

Retail Property For Sale

## Mill Grand Gateway

2597 MILL ST, RENO, NV 89502

COMPASS COMMERCIAL

# BENNA

Get in touch

JB Benna

775.400.1221 jb.benna@compass.com NV #S.181619

#### Executive Summary - 2597 Mill St





#### **Offering Summary**

| Sale Price:      | \$9,700,000       |
|------------------|-------------------|
| Building Size:   | 97,000 SF         |
| Available SF:    | 5,000 - 52,000 SF |
| Lot Size:        | 85,921 SF         |
| Number of Units: | 20                |
| Price / SF:      | \$100.00          |
| Year Built:      | 1970              |
| Renovated:       | 2024              |
| Zoning:          | MU                |
| Market:          | Reno              |
|                  |                   |

#### **Property Overview**

Extraordinary chance to own a commercial property with prime exposure and accessibility at 2597 Mill St. This property sits directly at gateway entrance to the Grand Sierra Resort and offers exceptional marquee visibility from the bustling I-580 free