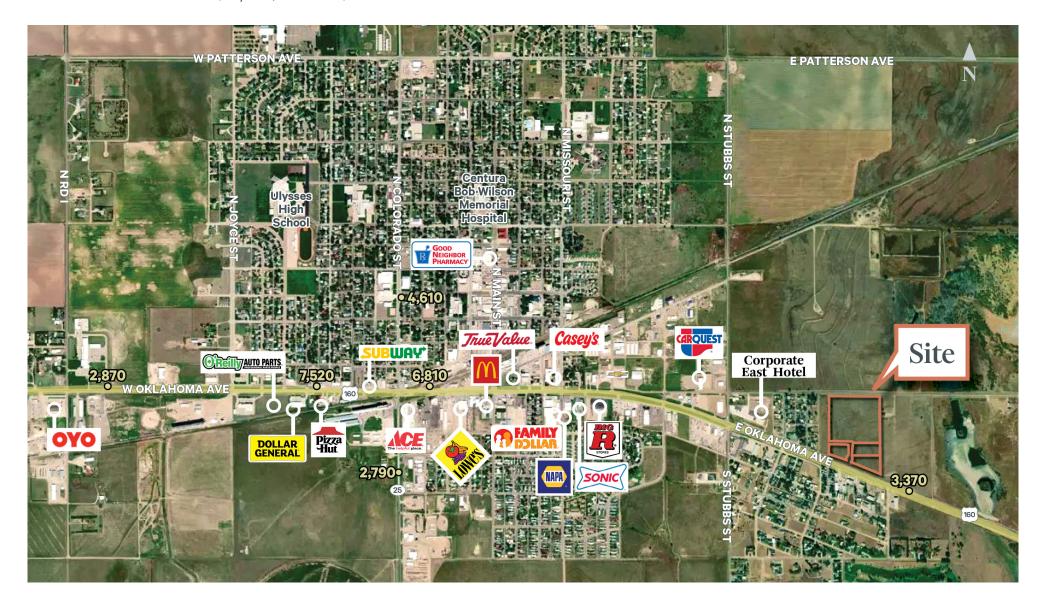

# Area Overview

Ulysses is located in the High Plains Region and is the Grant County. The area is rural with Ulysses being the main commercial hub within the county.

Businesses (5 Mi)

350

Hotels (3 Mi)

•5 Hotels •199 Rooms

Employees (5 Mi)

3,383

Major Employers

 Centura Bob Wilson Memorial Hospital

Traffic Generators

- Centura Bob Wilson Memorial Hospital
- Lowe's Market
- McDonald's

| 2023<br>Estimates | Total<br>Population | Daytime<br>Population | Total<br>Households | Median<br>HH Income | Median<br>Age |
|-------------------|---------------------|-----------------------|---------------------|---------------------|---------------|
| 1 Mile            | 1,463               | 1,211                 | 473                 | \$76,598            | 31.6          |
| 3 Miles           | 6,042               | 6,121                 | 2,195               | \$67,517            | 35.0          |
| 5 Miles           | 6,409               | 6,409                 | 2,334               | \$69,152            | 35.1          |
| 5 Minutes         | 5,503               | 5,535                 | 1,977               | \$63,926            | 34.6          |
| 10 Minutes        | 6,534               | 6,531                 | 2,381               | \$69,715            | 35.1          |
| 15 Minutes        | 6,888               | 6,904                 | 2,483               | \$70,724            | 35.1          |