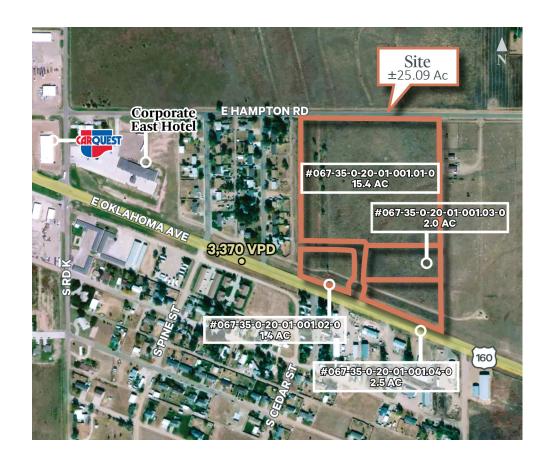

# Development Opportunity

25.09 Acres

## **Property Information**

- + Located along the main thoroughfare in the city of Ulysses
- + The site is composed of four parcels
- + + Frontage:
  - US-160: ±900'
  - Hampton Road: ±850'
- + Land use is currently agricultural

NEC HWY-160 & Cedar Street Ulysses, KS 67880 Store #5755