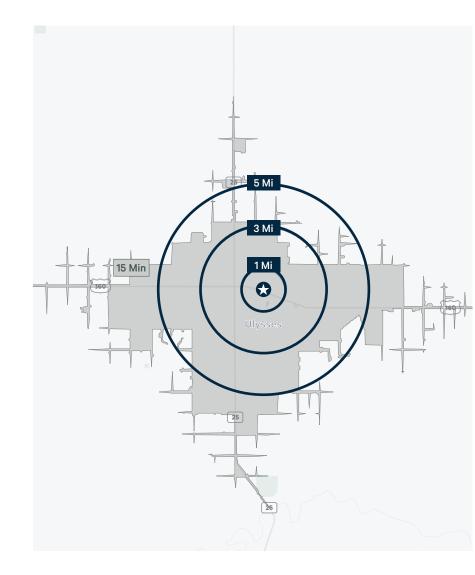

# Area Overview

Ulysses is located in the High Plains Region and is the Grant County. The area is rural with Ulysses being the main commercial hub within the county.

Businesses (5 Mi)

350

Hotels (3 Mi)

•5 Hotels •199 Rooms

Employees (5 Mi)

3,383

Major Employers

 Centura Bob Wilson Memorial Hospital

Traffic Generators

- Centura Bob Wilson Memorial Hospital
- Lowe's Market
- McDonald's

| 2023<br>Estimates | Total<br>Population | Daytime<br>Population | Total<br>Households | Median<br>HH Income | Median<br>Age |
|-------------------|---------------------|-----------------------|---------------------|---------------------|---------------|
| 1 Mile            | 1,463               | 1,211                 | 473                 | \$76,598            | 31.6          |
| 3 Miles           | 6,042               | 6,121                 | 2,195               | \$67,517            | 35.0          |
| 5 Miles           | 6,409               | 6,409                 | 2,334               | \$69,152            | 35.1          |
| 5 Minutes         | 5,503               | 5,535                 | 1,977               | \$63,926            | 34.6          |
| 10 Minutes        | 6,534               | 6,531                 | 2,381               | \$69,715            | 35.1          |
| 15 Minutes        | 6,888               | 6,904                 | 2,483               | \$70,724            | 35.1          |