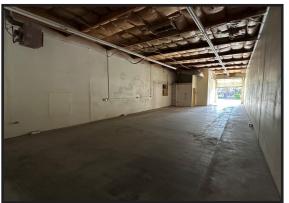

### LISTING DATA

**AVAILABLE SF:** 1,920± (Suite I)

**OFFICE:** 220± SF with one (1) restroom

**ZONING:** M (Industrial-Stanislaus County)

**CONSTRUCTION:** Concrete Tilt-Up

**GRADE LEVEL:** One(1) Door - 12' x 12'

**CLEAR HEIGHT:** 16'±

#### **COMMENTS:**

- Attractive glass store front and ample parking within complex
- Insulated shop/warehouse
- Includes reception/private office and one (1) restroom
- Ideal business park setting, allowing a variety of industrial and office users
- Easy access to HWY 99