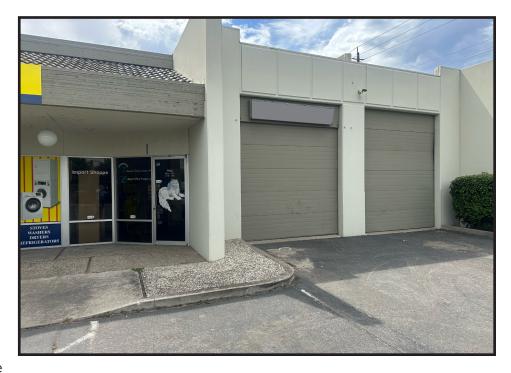

# INDUSTRIAL UNITS FOR LEASE WOODLAND BUSINESS PARK

1064 Woodland Avenue, Suite I, Modesto, CA

#### **COMMENTS:**

- Attractive glass store front and ample parking within complex
- Insulated shop/warehouse
- Includes reception/private office and one (1) restroom
- Ideal business park setting, allowing a variety of industrial and office users
- Easy access to HWY 99