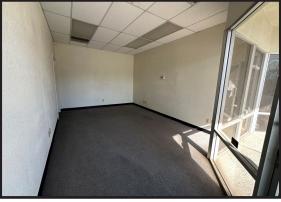

### LISTING DATA

**AVAILABLE SF:** 1,920± (Suite I)

**OFFICE:** 220± SF with one (1) restroom

**ZONING:** M (Industrial-Stanislaus County)

**CONSTRUCTION:** Concrete Tilt-Up

**GRADE LEVEL:** One(1) Door - 12' x 12'

#### **COMMENTS:**

- Attractive glass store front and ample parking within complex
- Insulated shop/warehouse
- Includes reception/private office and one (1) restroom
- Ideal business park setting, allowing a variety of industrial and office users
- Easy access to HWY 99