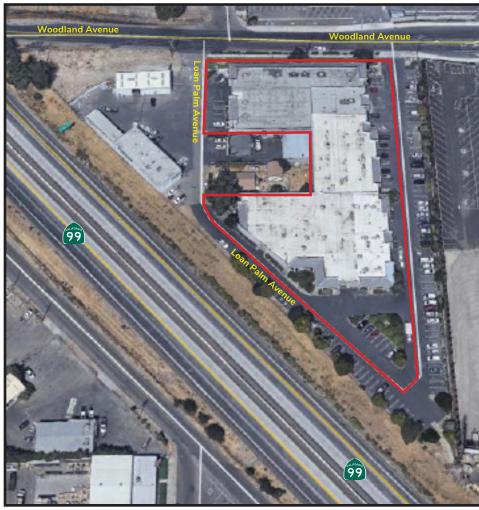

# INDUSTRIAL UNITS FOR LEASE WOODLAND BUSINESS PARK

1064 Woodland Avenue, Suite I, Modesto, CA

## INDUSTRIAL UNITS FOR LEASE WOODLAND BUSINESS PARK

1064 Woodland Avenue, Suite I, Modesto, CA