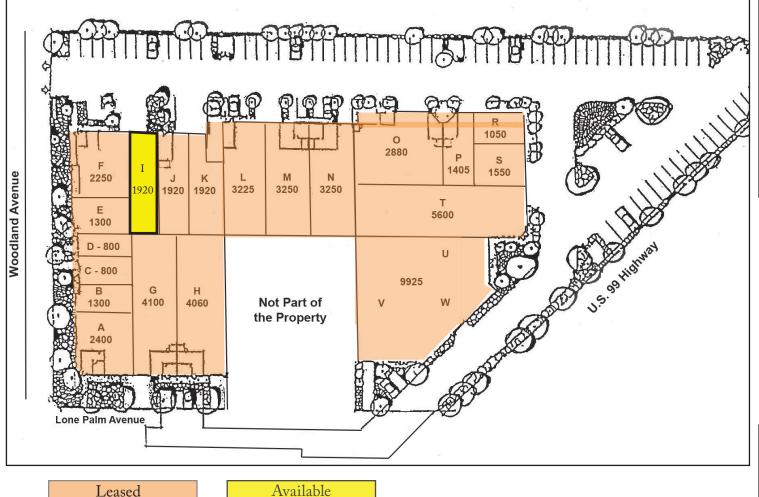

### LISTING DATA

**AVAILABLE SF:** 1,920± (Suite I)

**OFFICE:** 220± SF with one (1) restroom

**ZONING:** M (Industrial-Stanislaus County)

**CONSTRUCTION:** Concrete Tilt-Up

**GRADE LEVEL:** One(1) Door - 12' x 12'

#### **COMMENTS:**

- Attractive glass store front and ample parking within complex
- Insulated shop/warehouse
- Includes reception/private office and one (1) restroom
- Ideal business park setting, allowing a variety of industrial and office users
- Easy access to HWY 99