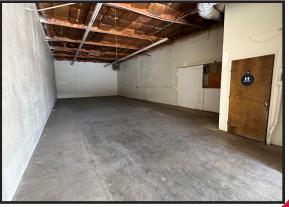

### LISTING DATA

**AVAILABLE SF:** 1,920± (Suite I)

**OFFICE:** 220± SF with one (1) restroom

**ZONING:** M (Industrial-Stanislaus County)

**CONSTRUCTION:** Concrete Tilt-Up

**GRADE LEVEL:** One(1) Door - 12' x 12'

**CLEAR HEIGHT:** 16'±

#### **COMMENTS:**

- Attractive glass store front and ample parking within complex
- Insulated shop/warehouse
- Includes reception/private office and one (1) restroom
- Ideal business park setting, allowing a variety of industrial and office users
- Easy access to HWY 99