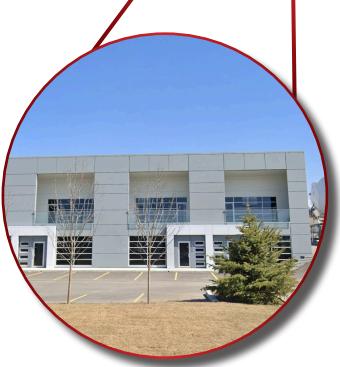

# **THE PROPERTY** 1020, 220 MANNING ROAD NE

# THE LOCATION 1020, 220 MANNING ROAD NE

This unit has a very unique build out, with one of a kind fixtures and features. This space will work for a tech company, engineering company, Art studio space, etc. You will find good access to Deerfoot Trail and Blackfoot Trail as well as close proximity to parks, shops, and restaurants.