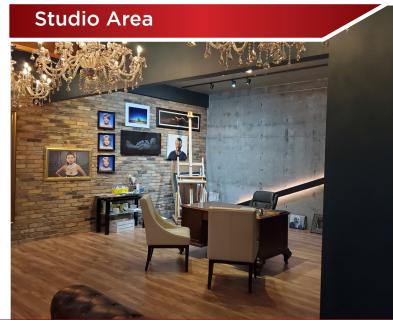

#### HIGHLIGHTS

- Very unique build out, One of a kind fixtures and features.
- Close to numerous parks, shops and restaurants.
- Condo fees are \$400/month.
- Property Tax \$6,000/annually.
  - Good access to to Deerfoot and Blackfoot trail.

# THE LOCATION 1020, 220 MANNING ROAD NE

This unit has a very unique build out, with one of a kind fixtures and features. This space will work for a tech company, engineering company, Art studio space, etc. You will find good access to Deerfoot Trail and Blackfoot Trail as well as close proximity to parks, shops, and restaurants.