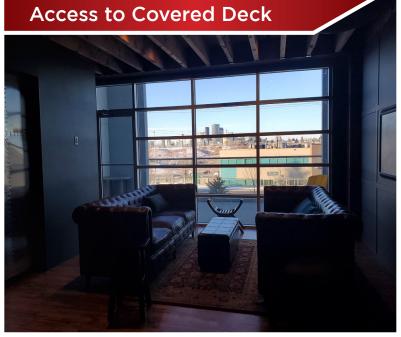

#### HIGHLIGHTS

- Very unique build out, One of a kind fixtures and features.
- Close to numerous parks, shops and restaurants.
- Condo fees are \$400/month.
- Property Tax \$6,000/annually.
  - Good access to to Deerfoot and Blackfoot trail.

# THE LOCATION 1020, 220 MANNING ROAD NE

This unit has a very unique build out, with one of a kind fixtures and features. This space will work for a tech company, engineering company, Art studio space, etc. You will find good access to Deerfoot Trail and Blackfoot Trail as well as close proximity to parks, shops, and restaurants.