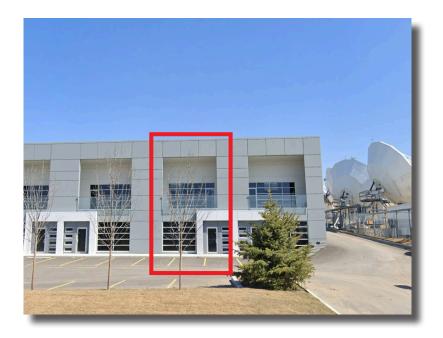

# THE LOCATION 1020, 220 MANNING ROAD NE

This unit has a very unique build out, with one of a kind fixtures and features. This space will work for a tech company, engineering company, Art studio space, etc. You will find good access to Deerfoot Trail and Blackfoot Trail as well as close proximity to parks, shops, and restaurants.