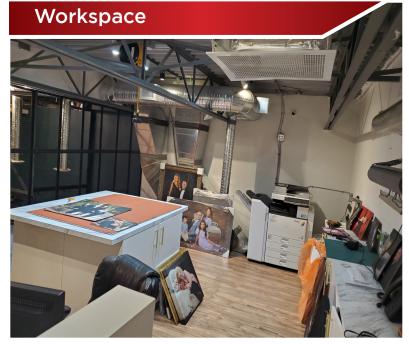

# THE LOCATION 1020, 220 MANNING ROAD NE

This unit has a very unique build out, with one of a kind fixtures and features. This space will work for a tech company, engineering company, Art studio space, etc. You will find good access to Deerfoot Trail and Blackfoot Trail as well as close proximity to parks, shops, and restaurants.