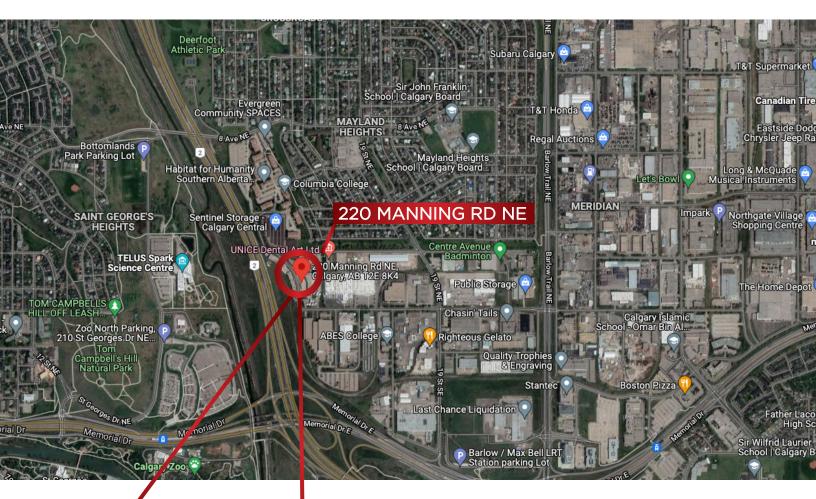

# **THE PROPERTY** 1020, 220 MANNING ROAD NE

# THE LOCATION 1020, 220 MANNING ROAD NE

This unit has a very unique build out, with one of a kind fixtures and features. This space will work for a tech company, engineering company, Art studio space, etc. You will find good access to Deerfoot Trail and Blackfoot Trail as well as close proximity to parks, shops, and restaurants.