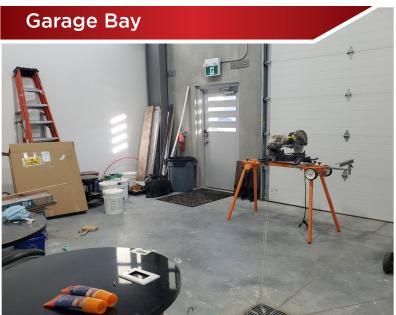

# THE LOCATION 1020, 220 MANNING ROAD NE

This unit has a very unique build out, with one of a kind fixtures and features. This space will work for a tech company, engineering company, Art studio space, etc. You will find good access to Deerfoot Trail and Blackfoot Trail as well as close proximity to parks, shops, and restaurants.