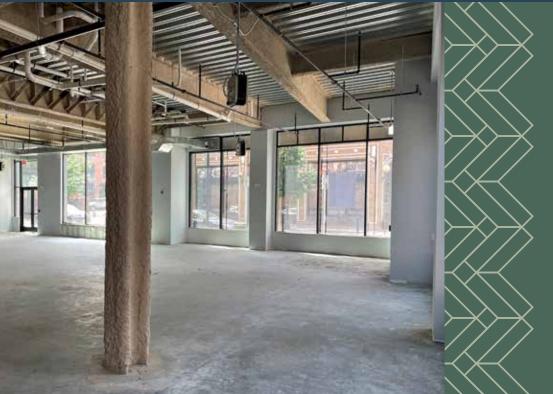

### **Features**

- New construction 143-unit luxury apartment building
- · Located in the heart of downtown Providence
- High ceilings and oversized windows

- 4,058 SF retail/restaurant space available
- · Space is divisible