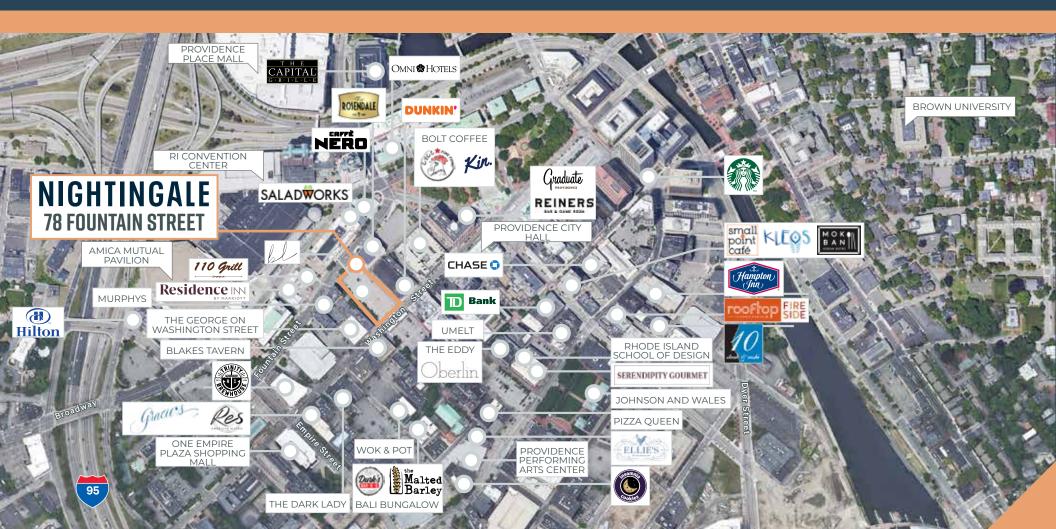

## RETAIL MARKET

| 2023 DEMOGRAPHICS                  | 1 MILE    | 3 MILES  | 5 MILES  | 7 MILES  |
|------------------------------------|-----------|----------|----------|----------|
| Estimated Population               | 36,060    | 241,788  | 449,261  | 567,087  |
| Estimated Households               | 13,291    | 90,507   | 177,427  | 224,645  |
| Estimated Average Household Income | \$106,274 | \$91,486 | \$92,140 | \$97,250 |
| Estimated Daytime Population       | 97,418    | 277,772  | 466,954  | 577,759  |