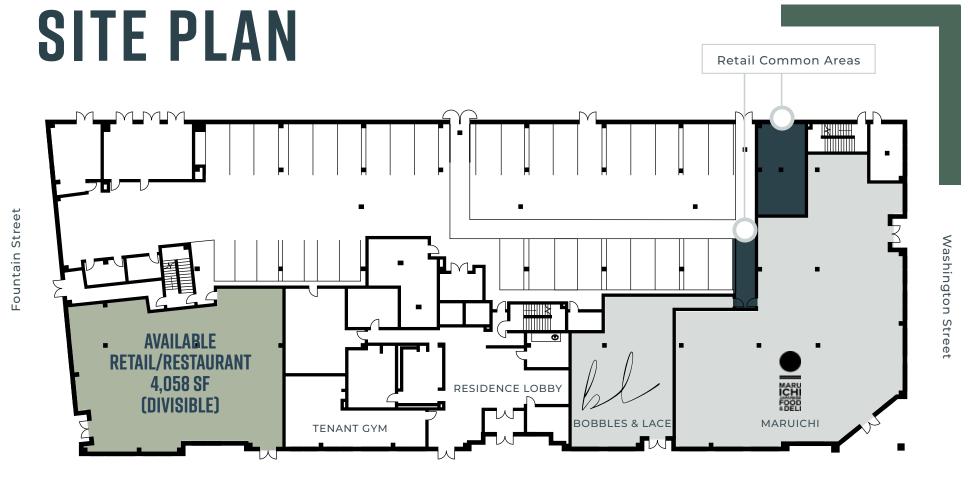

## FLOOR PLAN

4,058 SF (DIVISIBLE)

Mathewson Street

### **Features**

- New construction 143-unit luxury apartment building
- · Located in the heart of downtown Providence
- High ceilings and oversized windows

- 4,058 SF retail/restaurant space available
- · Space is divisible