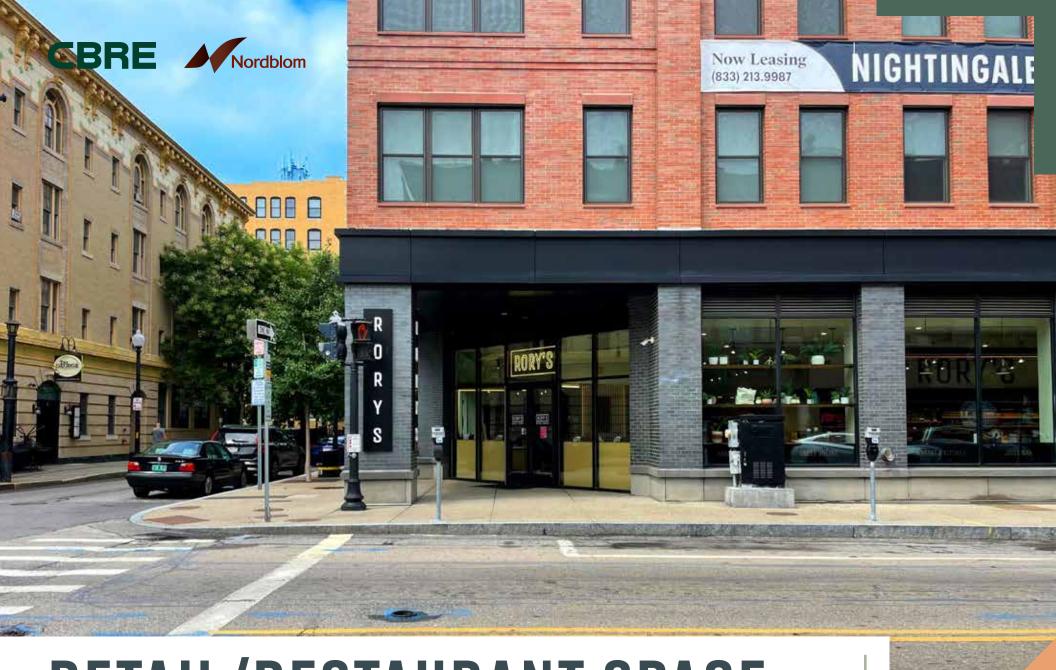

# RETAIL/RESTAURANT SPACE

78 FOUNTAIN STREET, PROVIDENCE, RHODE ISLAND

### **Features**

- New construction 143-unit luxury apartment building
- · Located in the heart of downtown Providence
- High ceilings and oversized windows

- 4,058 SF retail/restaurant space available
- · Space is divisible