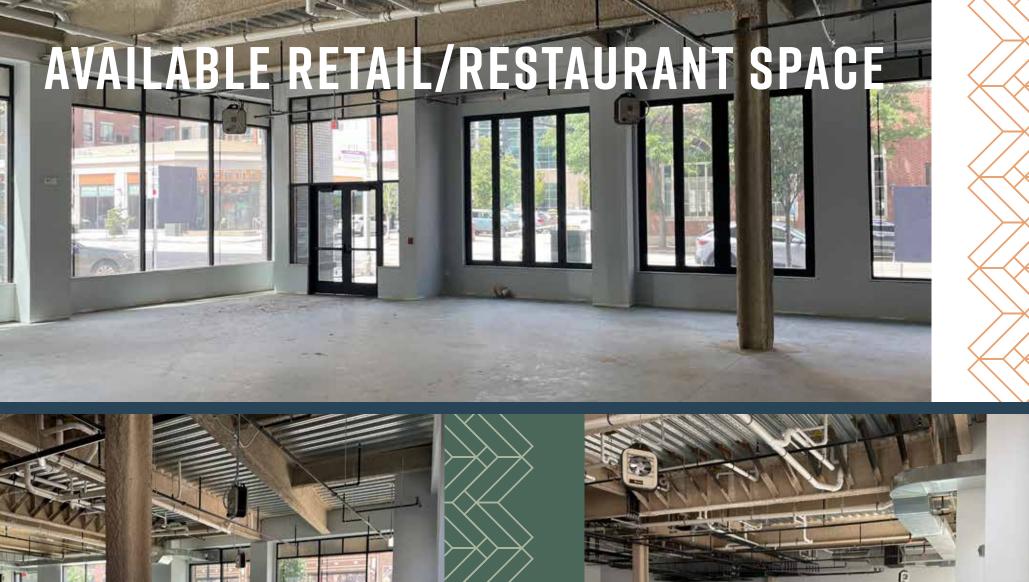

### **Features**

- New construction 143-unit luxury apartment building
- · Located in the heart of downtown Providence
- High ceilings and oversized windows

- 4,058 SF retail/restaurant space available
- · Space is divisible