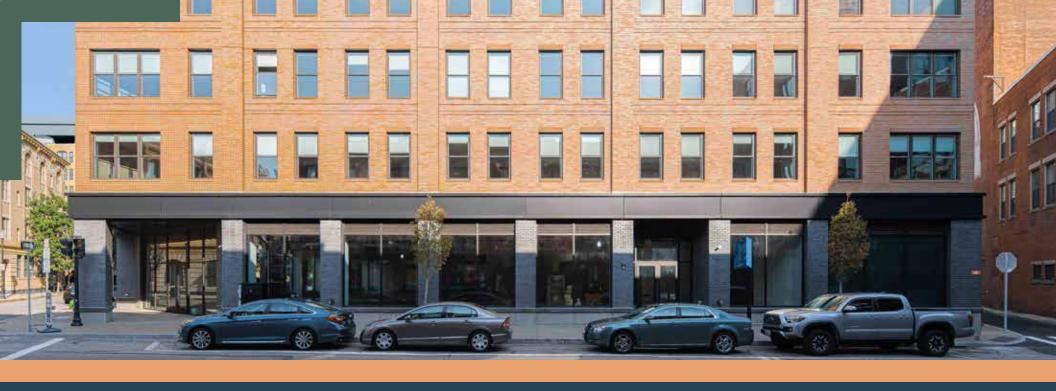

# RETAIL/RESTAURANT SPACE

78 FOUNTAIN STREET, PROVIDENCE, RHODE ISLAND

### **Features**

- New construction 143-unit luxury apartment building
- · Located in the heart of downtown Providence
- High ceilings and oversized windows

- 4,058 SF retail/restaurant space available
- · Space is divisible