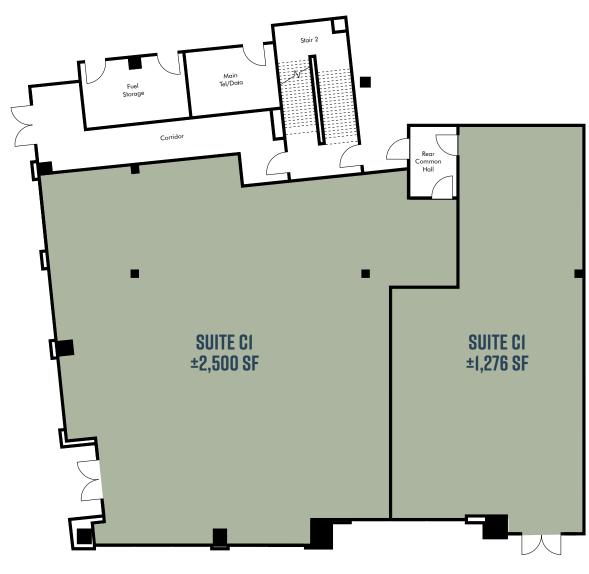

# RETAIL/RESTAURANT SPACE

78 FOUNTAIN STREET, PROVIDENCE, RHODE ISLAND

## RETAIL MARKET

| 2023 DEMOGRAPHICS                  | 1 MILE    | 3 MILES  | 5 MILES  | 7 MILES  |
|------------------------------------|-----------|----------|----------|----------|
| Estimated Population               | 36,060    | 241,788  | 449,261  | 567,087  |
| Estimated Households               | 13,291    | 90,507   | 177,427  | 224,645  |
| Estimated Average Household Income | \$106,274 | \$91,486 | \$92,140 | \$97,250 |
| Estimated Daytime Population       | 97,418    | 277,772  | 466,954  | 577,759  |





## FLOOR PLAN

4,058 SF (DIVISIBLE)





Mathewson Street

### **Features**

- New construction 143-unit luxury apartment building
- · Located in the heart of downtown Providence
- High ceilings and oversized windows

- 4,058 SF retail/restaurant space available
- · Space is divisible









### **CONTACT US**

### **CHRISTIAN VAN HORN**

SENIOR ASSOCIATE +I 40I 330 I9II CHRISTIAN.VANHORN@CBRE.COM

### **ROB ROBLEDO**

EXECUTIVE VICE PRESIDENT +I 6I7 9I2 6869 ROB.ROBLEDO@CBRE.COM

### **ZACK MITTELSTADT**

ASSOCIATE +I 207 860 0376 ZACK.MITTELSTADT@CBRE.COM

© 2024 CBRE, Inc. All rights reserved. This information has been obtained from sources believed reliable but has not been verified for accuracy or completeness. CBRE, Inc. makes no guarantee, representation or warranty and accepts no responsibility or liability as to th