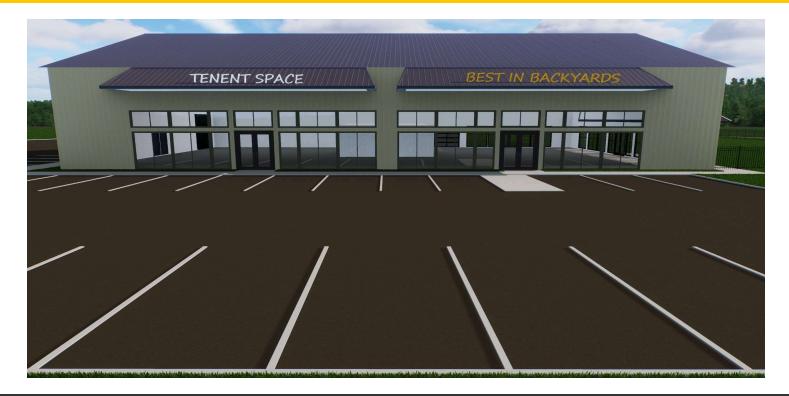

#### PROPERTY OVERVIEW

CR Properties Group is pleased to offer For Lease a 5,000 SF Industrial Building to be built with a Mezzanine on 432 Temple Hill Road New Windsor, NY 12553. This is located 4 minutes from NYS Route 17K, 7 minutes from Interstate 87, Exit 17, 7 minutes from Interstate 84, Exit 36, and 12 minutes from Newburgh-Beacon Bridge. This building will be suitable for industrial, warehouse, manufacturing, distribution, and more.