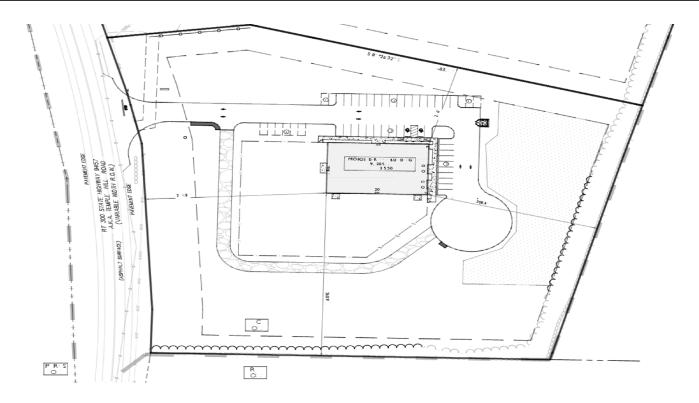

### OFFICE / SHOWROOM / WAREHOUSE - OUTDOOR STORAGE

| ADDRESS:         | NYS Route 300              |  |
|------------------|----------------------------|--|
|                  | 432 Temple Hill Road       |  |
|                  | New Windsor, NY 12553      |  |
| LOCATION:        | NYS Route 17K              |  |
|                  | (4 Minutes / 2.5 Miles)    |  |
|                  | Interstate 87, Exit 17     |  |
|                  | (7 Minutes / 3.5 Miles)    |  |
|                  | Interstate 84, Exit 36     |  |
|                  | (7 Minutes / 3.4 Miles)    |  |
|                  | Newburgh-Beacon Bridge     |  |
|                  | (12 Minutes / 6.5 Miles)   |  |
| BUILDING SIZE:   | 9,720 SF                   |  |
| SPACE AVAILABLE: | 5,000 SF                   |  |
| FRONTAGE:        | 400ft+ on Temple Hill Road |  |
| ZONING:          | LC, Limited Commercial     |  |
| ASKING PRICE:    | Available Upon Request     |  |
|                  |                            |  |

#### PROPERTY OVERVIEW

CR Properties Group is pleased to offer For Lease a 5,000 SF Industrial Building to be built with a Mezzanine on 432 Temple Hill Road New Windsor, NY 12553. This is located 4 minutes from NYS Route 17K, 7 minutes from Interstate 87, Exit 17, 7 minutes from Interstate 84, Exit 36, and 12 minutes from Newburgh-Beacon Bridge. This building will be suitable for industrial, warehouse, manufacturing, distribution, and more.