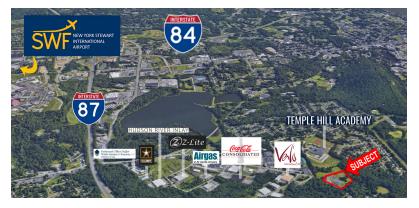

#### PROPERTY OVERVIEW

CR Properties Group is pleased to offer For Lease a 5,000 SF Industrial Building to be built with a Mezzanine on 432 Temple Hill Road New Windsor, NY 12553. This is located 4 minutes from NYS Route 17K, 7 minutes from Interstate 87, Exit 17, 7 minutes from Interstate 84, Exit 36, and 12 minutes from Newburgh-Beacon Bridge. This building will be suitable for industrial, warehouse, manufacturing, distribution, and more.