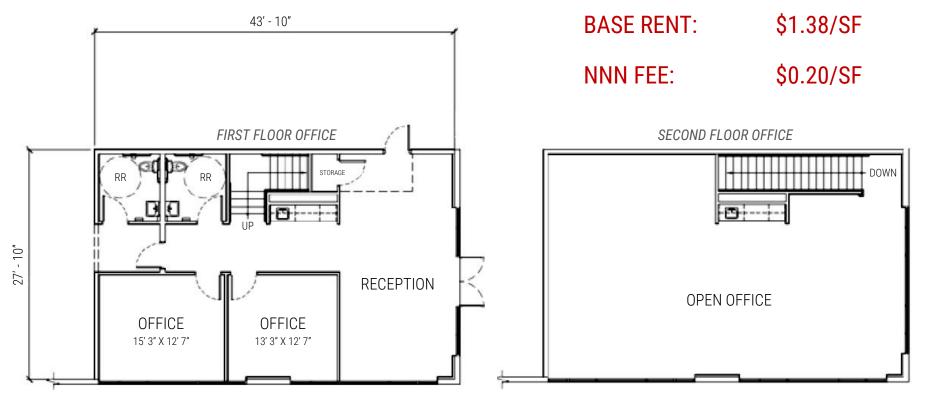

## **FOR LEASE**

- ±16,218 SF Building
- Two (2) 9' x 10' Dock High Doors

Secured Fenced Paved Yard

- ±2,600 SF HVAC Office
- Two (2) 14' x 16' Over-Sized Grade Level Doors (Motorized)
- Parking Ratio: 2 / ±1,000 SF

±24' Clear Height

• 600 Amps, 277/480 Volt, 3-Phase Power

ESFR Fire Sprinklers