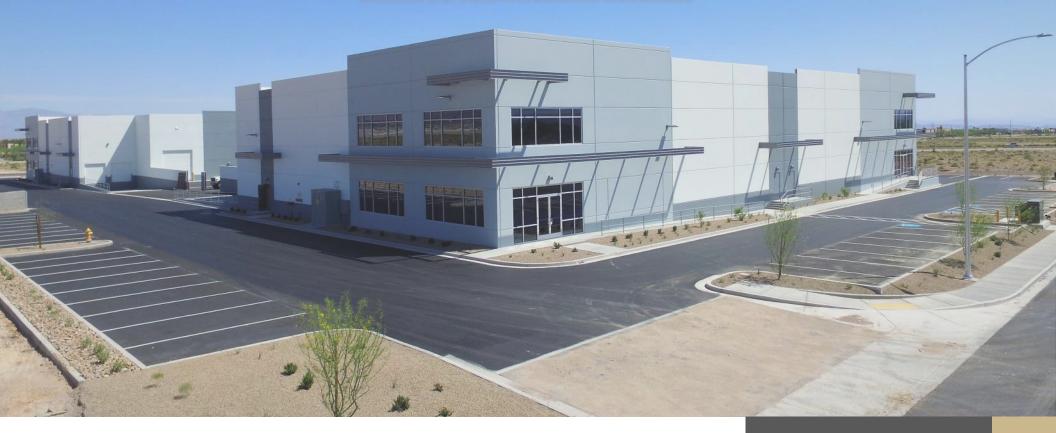

## ±16,218 SF BUILDING | SECURED FENCED YARD | DOCK & GRADE LOADING

ARROYO INDUSTRIAL CENTER

# FOR LEASE

7485 W. BADURA AVENUE, BUILDING A-2 | LAS VEGAS, NV 89113

## **ARROYO INDUSTRIAL CENTER**

Is a newer high image-concrete tilt industrial development located on W. Badura Avenue near Tenaya Way.
This location is immediately adjacent to multiple retail amenities & restaurants and provides immediate I-215 freeway access via Roy Horn Way, Rainbow Boulevard or Buffalo Drive and is within close proximity to Summerlin.