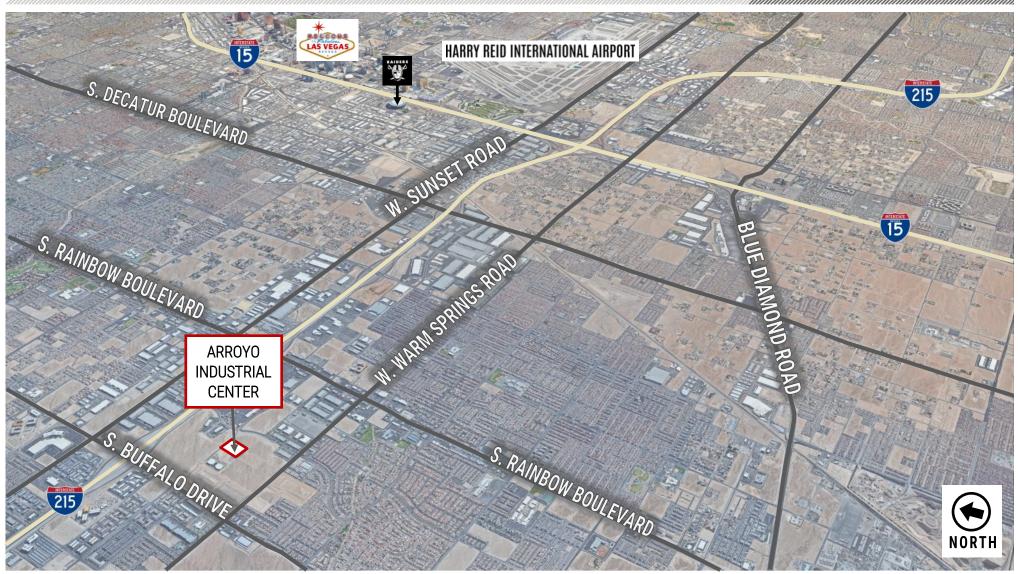

## **ARROYO INDUSTRIAL CENTER**

Is a newer high image-concrete tilt industrial development located on W. Badura Avenue near Tenaya Way.
This location is immediately adjacent to multiple retail amenities & restaurants and provides immediate I-215 freeway access via Roy Horn Way, Rainbow Boulevard or Buffalo Drive and is within close proximity to Summerlin.