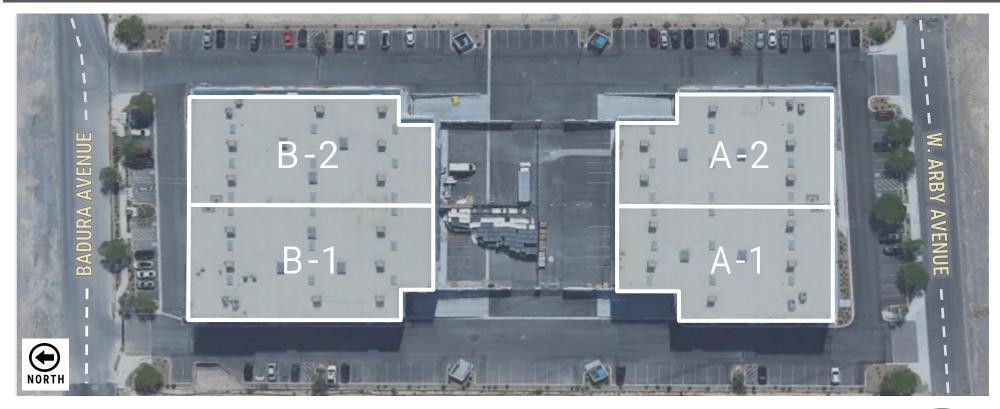

## ±16,218 SF BUILDING | SECURED FENCED YARD | DOCK & GRADE LOADING

ARROYO INDUSTRIAL CENTER

# FOR LEASE

7485 W. BADURA AVENUE, BUILDING A-2 | LAS VEGAS, NV 89113

#### 7485 W. BADURA AVENUE, BUILDING A-2 | LAS VEGAS, NV 89113