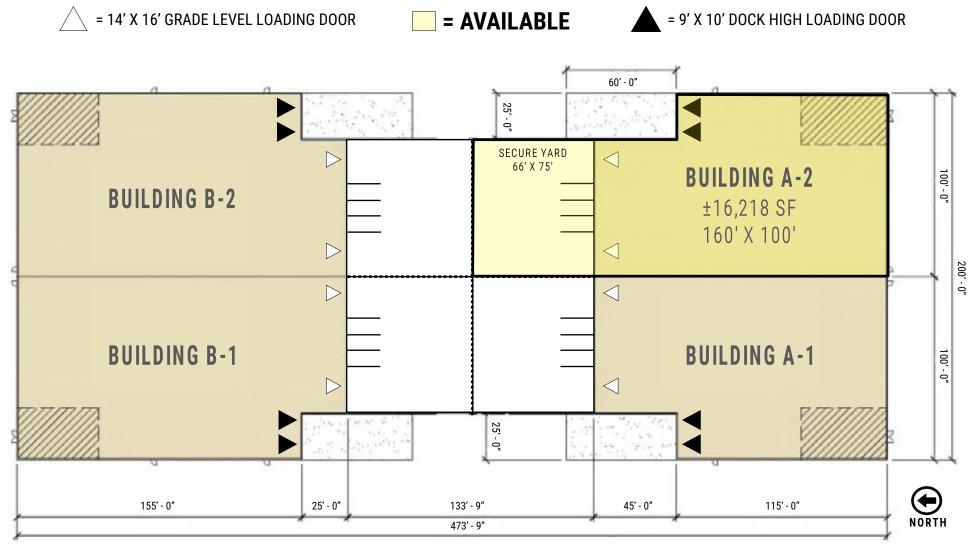

## ±16,218 SF BUILDING | SECURED FENCED YARD | DOCK & GRADE LOADING

ARROYO INDUSTRIAL CENTER

## **FOR LEASE**

- ±16,218 SF Building
- Two (2) 9' x 10' Dock High Doors

Secured Fenced Paved Yard

- ±2,600 SF HVAC Office
- Two (2) 14' x 16' Over-Sized Grade Level Doors (Motorized)
- Parking Ratio: 2 / ±1,000 SF

±24' Clear Height

• 600 Amps, 277/480 Volt, 3-Phase Power

ESFR Fire Sprinklers