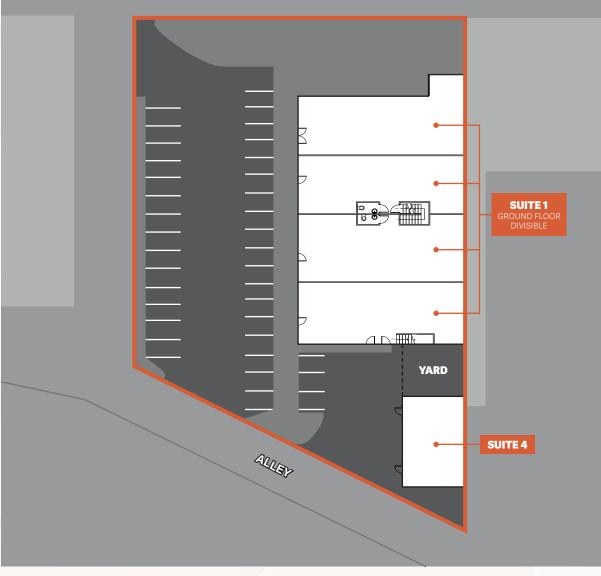

### Suite 1

## ±11,444 SF (Divisible to ±3,000 SF) \$15.00 NNN

- ±9,414 SF Ground Floor with ±2,030 SF Basement
- White box condition ready for tenant customization

## **Suite 4** ±1,092 SF \$15.00 NNN

• Freestanding industrial storage building with 3-Phase power