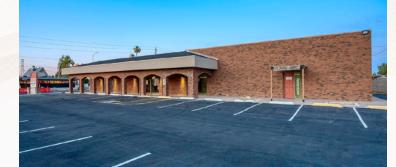

### **Property Summary**

|  | Total Size | ±12,536 SF        |
|--|------------|-------------------|
|  | Year Built | 1980              |
|  | Tenancy    | Multiple          |
|  | Frontage   | E University Dr   |
|  | Parking    | 30 Surface Spaces |

## **AVAILABLE** FOR SALE OR LEASE