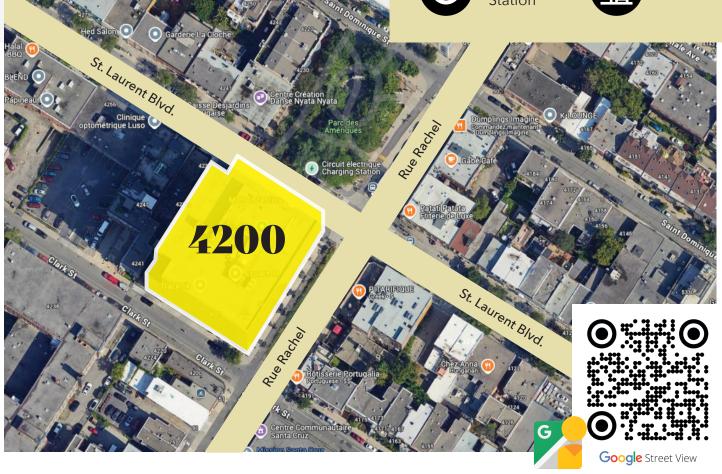

## **Nearby**

Dining

Gym

Coffee Break

Salon

5 à 7

Bixi Station

Shopping

Charging Station

Metro Station

Parks