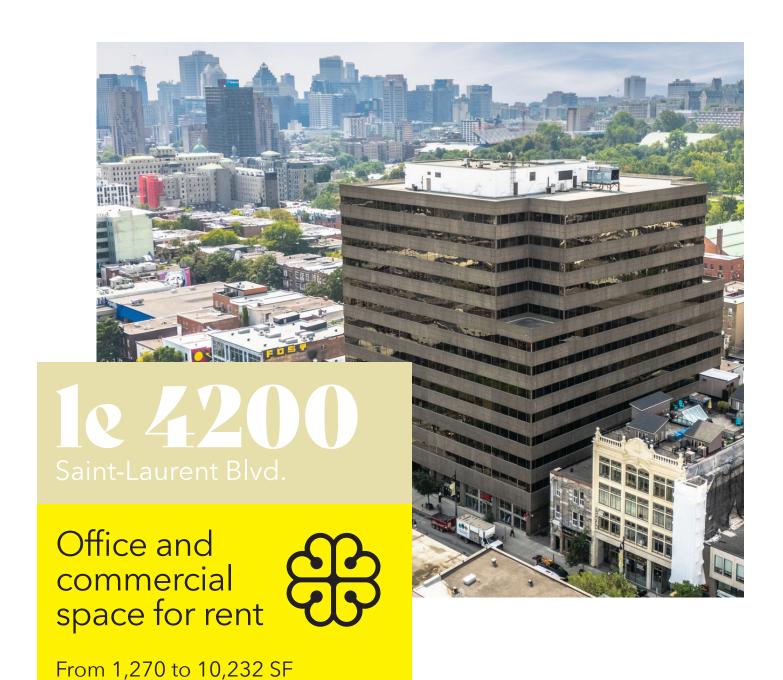

The Plateau, without compromises? **It's possible.** 

# In the heart of Montreal's vibrancy

Are you looking for rental spaces that reflect your company's vitality and inspire your team? You've come to the right place.

At the iconic intersection of Rachel and Saint-Laurent stands a place where history blends with contemporary energy. 4200 Saint-Laurent perfectly embodies the spirit of Plateau-Mont-Royal, with its mix of culture, creativity, and commerce.

#### **Availability**

• Spaces from 1,270 to 10,232 SF