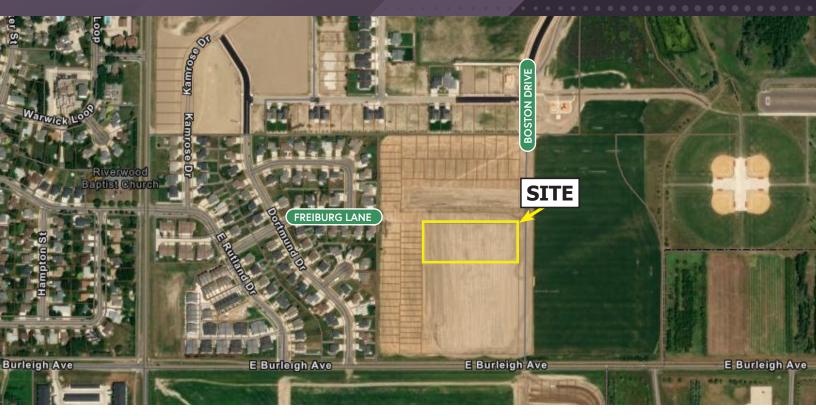

## SHOVEL-READY SITE FOR SALE

417 Freiburg Lane, Bismarck, ND MLS #24-8

**Property Description:** SHOVEL-READY SITE! This 2.77 Acre lot is available for purchase in

south Bismarck. Building plans for Townhomes A, B, and C included in the purchase price. Each proposed two-story townhome would

consist of 13 units, totaling 39 units on the property.

**Purchase Price:** \$603,345.00 (\$5.00 PSF)

**Address:** 417 Freiburg Lane (Lot 41, Block 2, Meadow Village Addition)

**2023 Taxes:** \$3,135.69

**2023 Specials Installment:** \$11,686.33

**Lot Size:** 120,669 SF

**Parcel:** 2316-002-225

Zoning: Planned Unit Development