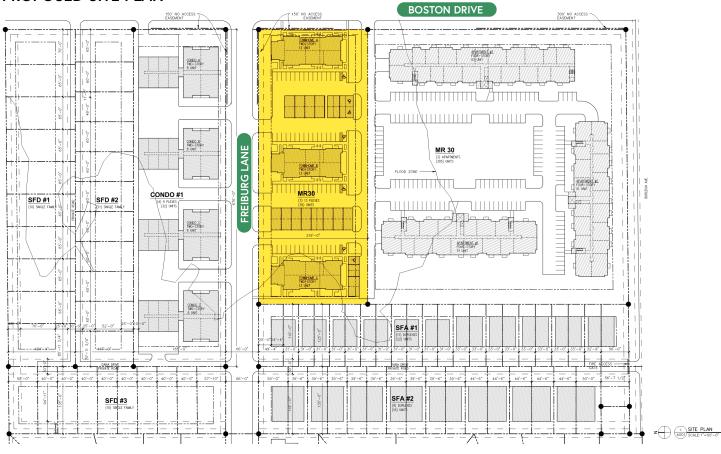

## **PROPOSED SITE PLAN**

## SHOVEL-READY SITE FOR SALE

417 Freiburg Lane, Bismarck, ND MLS #24-8

**Property Description:** SHOVEL-READY SITE! This 2.77 Acre lot is available for purchase in

south Bismarck. Building plans for Townhomes A, B, and C included in the purchase price. Each proposed two-story townhome would

consist of 13 units, totaling 39 units on the property.

**Purchase Price:** \$603,345.00 (\$5.00 PSF)

**Address:** 417 Freiburg Lane (Lot 41, Block 2, Meadow Village Addition)

**2023 Taxes:** \$3,135.69

**2023 Specials Installment:** \$11,686.33