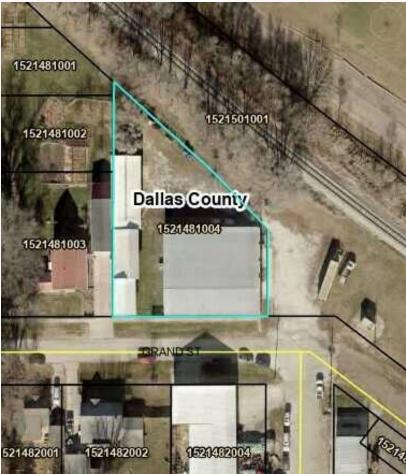

## **Property Highlights**

- For Sale: 11,313 total square feet
- 3 buildings, ranging from 1,680 square feet to 7,905 square feet
- Lot Size: 0.40 acres / 17,475 square feet
- Ideal for use as a business, hobby shop, or storage
- Zoning: C Commercial

## **Location Description**

Property is located on Grand Street in Van Meter, approximately 1.5 miles south of Interstate 80 at Exit 113.

| OFFERI | NG SUMMARY |
|--------|------------|
|        |            |

| Sale Price    | \$350,000 |
|---------------|-----------|
| Lot Size      | 0.4 Acres |
| Building Size | 11,313 SF |