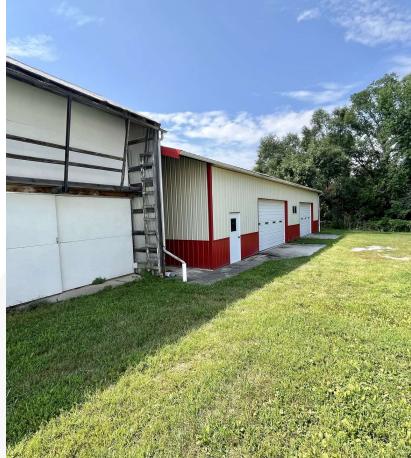

## **Property Highlights**

- For Sale: 11,313 total square feet
- 3 buildings, ranging from 1,680 square feet to 7,905 square feet
- Lot Size: 0.40 acres / 17,475 square feet
- Ideal for use as a business, hobby shop, or storage
- Zoning: C Commercial