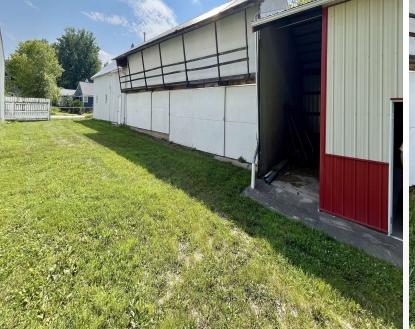

## **Property Highlights**

- For Sale: 11,313 total square feet
- 3 buildings, ranging from 1,680 square feet to 7,905 square feet
- Lot Size: 0.40 acres / 17,475 square feet
- Ideal for use as a business, hobby shop, or storage
- Zoning: C Commercial