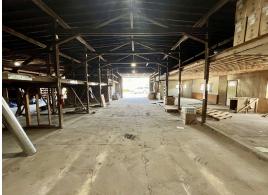

## **Property Highlights**

- For Sale: 11,313 total square feet
- 3 buildings, ranging from 1,680 square feet to 7,905 square feet
- Lot Size: 0.40 acres / 17,475 square feet
- Ideal for use as a business, hobby shop, or storage
- Zoning: C Commercial