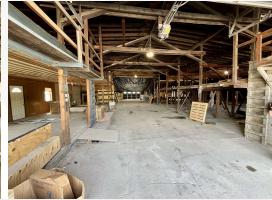

## **Property Highlights**

- For Sale: 11,313 total square feet
- 3 buildings, ranging from 1,680 square feet to 7,905 square feet
- Lot Size: 0.40 acres / 17,475 square feet
- Ideal for use as a business, hobby shop, or storage
- Zoning: C Commercial