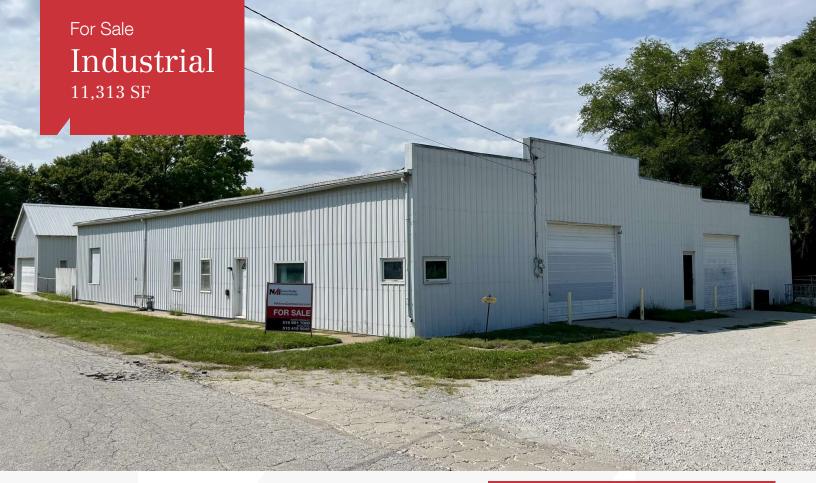

# **325 Grand Street**

Van Meter, Iowa 50261

## **Property Highlights**

- For Sale: 11,313 total square feet
- 3 buildings, ranging from 1,680 square feet to 7,905 square feet
- Lot Size: 0.40 acres / 17,475 square feet
- Ideal for use as a business, hobby shop, or storage
- Zoning: C Commercial

| Sale Price    | \$350,000 |
|---------------|-----------|
| Lot Size      | 0.4 Acres |
| Building Size | 11,313 SF |