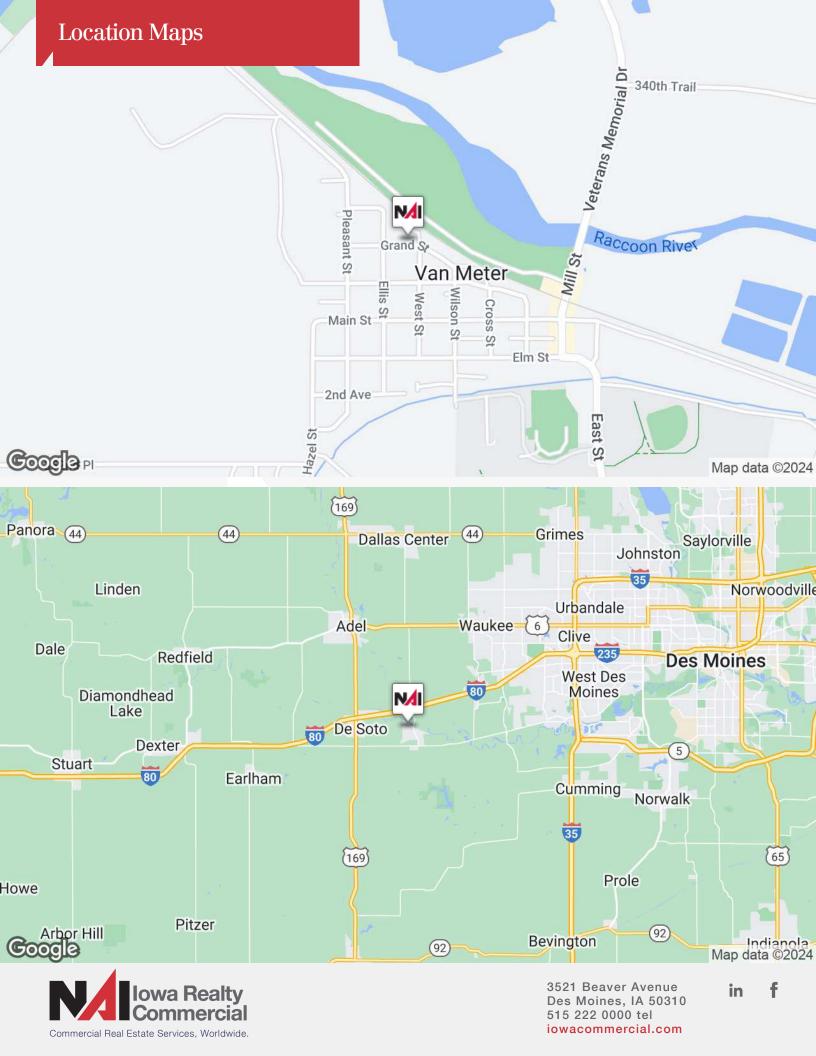

## **Location Description**

Property is located on Grand Street in Van Meter, approximately 1.5 miles south of Interstate 80 at Exit 113.

| OFFERI | NG SUMMARY |
|--------|------------|
|        |            |