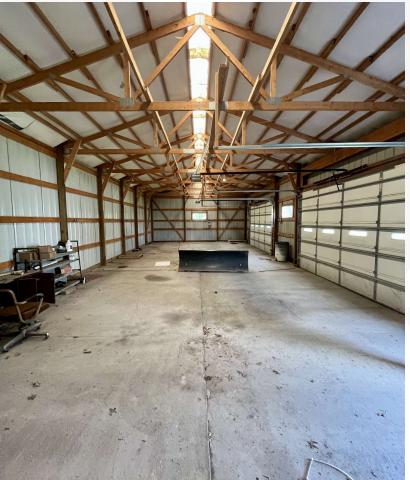

## **Property Highlights**

- For Sale: 11,313 total square feet
- 3 buildings, ranging from 1,680 square feet to 7,905 square feet
- Lot Size: 0.40 acres / 17,475 square feet
- Ideal for use as a business, hobby shop, or storage
- Zoning: C Commercial