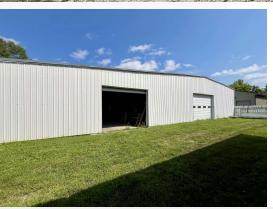

## **Property Highlights**

- For Sale: 11,313 total square feet
- 3 buildings, ranging from 1,680 square feet to 7,905 square feet
- Lot Size: 0.40 acres / 17,475 square feet
- Ideal for use as a business, hobby shop, or storage
- Zoning: C Commercial