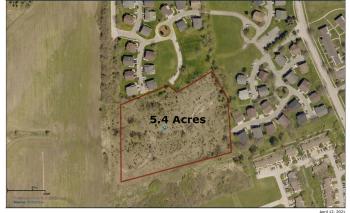

# **5.4 ACRES FOR MULTI FAMILY**

#### **Overview/Comments**

THIS 5.4 ACRE SITE IS READY FOR A BUILDER. PROPERTY ZONED FOR TOWNHOMES AND MULTI FAMILY. AREA IS SURROUNDED BY RESIDENTIAL, CLOSE TO SHOPPING, POLICE & FIRE, DEER CREEK GOLF COURSE AND GOVERNORS STATE UNIVERSITY. ALL UTILITIES ARE TO THE EDGE OF THE SITE. OWNER FINANCING AVAILABLE.

### **Area & Location**

Property Located Between: MONEE RD. & WESTERN AVE. Largest Nearby Street: UNIVERSITY PARKWAY
Property Visibility: Excellent Feet of Frontage: 811

#### **Land Related**

Lot Frontage: 811
Lot Depth: 542

Zoning Description: ZONING ALLOWS FOR MULTI FAMILY, DUPLEXES

AND APARTMENTS