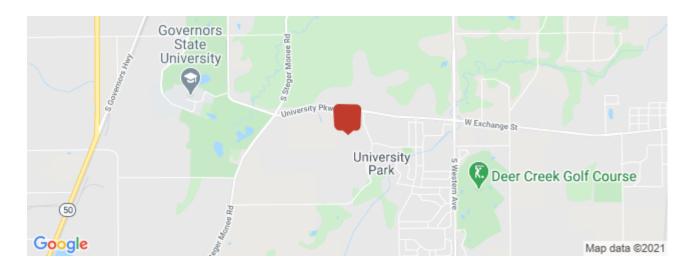

### **Area & Location**

Property Located Between: MONEE RD. & WESTERN AVE. Largest Nearby Street: UNIVERSITY PARKWAY
Property Visibility: Excellent Feet of Frontage: 811

### Location

Address: S. KEDZIE AVE., University Park, IL 60484

County: W

MSA: Chicago-Naperville-Elgin