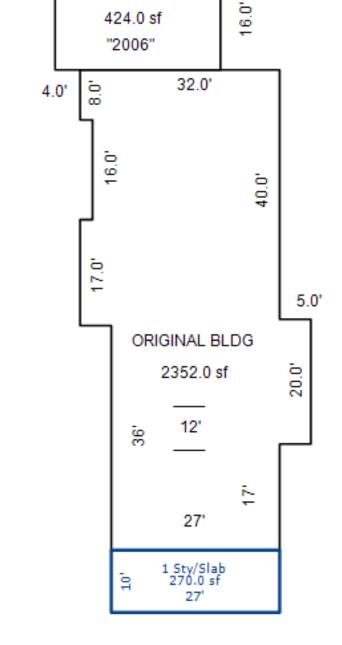

## Floor Plan

26.5"

POOL ADDT'N 2006

PERIMETER= 292 LF

BLT 1978

REMODEL 2006

CLASS C BLOCK W/ BRICK
ROOF: STEEL JOIST & DECK

CEILING: SUSP CEILING

12' H