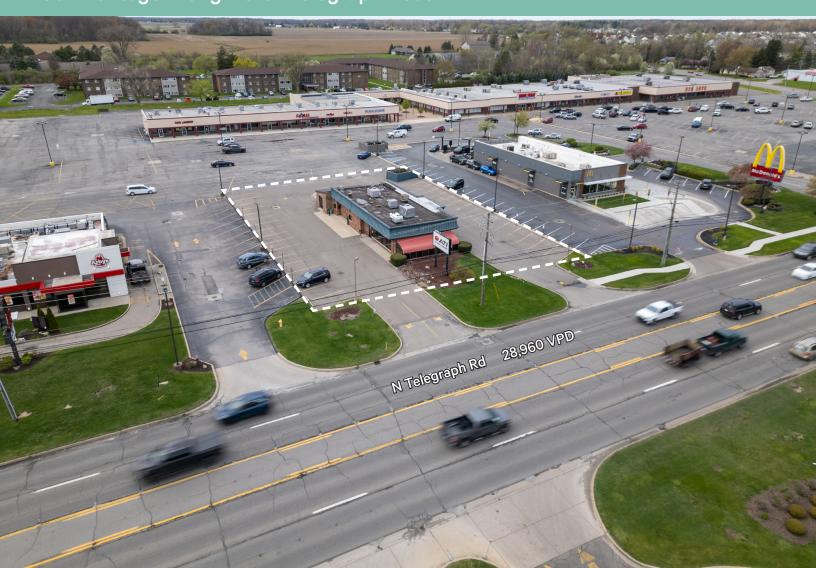

### **Macro Aerial**

# Property Highlights

- + 3.046 SF available for sale
- + Previously equipped with Drive-Thru (Former Wendy's Location)
- + Property has four-way ingress/egress onto Telegraph Road
- + 130' frontage on N Telegraph Road with traffic counts exceeding 28,000 vehicles per day
- + Positioned between high-performing McDonald's and Arby's
- + Nearby retailers include Meijer, Walmart, Lowe's, Starbucks, Chick-fil-A, and many more!
- + Very strong QSR sales in the trade area
- + Sale Price: \$875,000