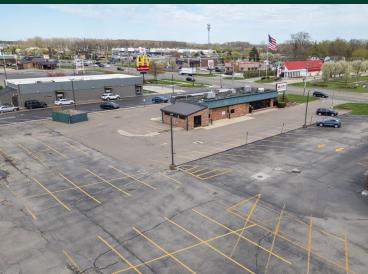

# Micro Aerial

| 2023 Demographics        | 1 Mile   | 3 Miles  | 5 Miles  |
|--------------------------|----------|----------|----------|
| Population               | 3,708    | 32,486   | 56,133   |
| Number of Households     | 1,651    | 13,654   | 22,910   |
| Average Household Size   | 2.12     | 2.30     | 2.39     |
| Average Household Income | \$76,161 | \$76,119 | \$77,414 |
| Daytime Population       | 4,810    | 36,266   | 55,614   |