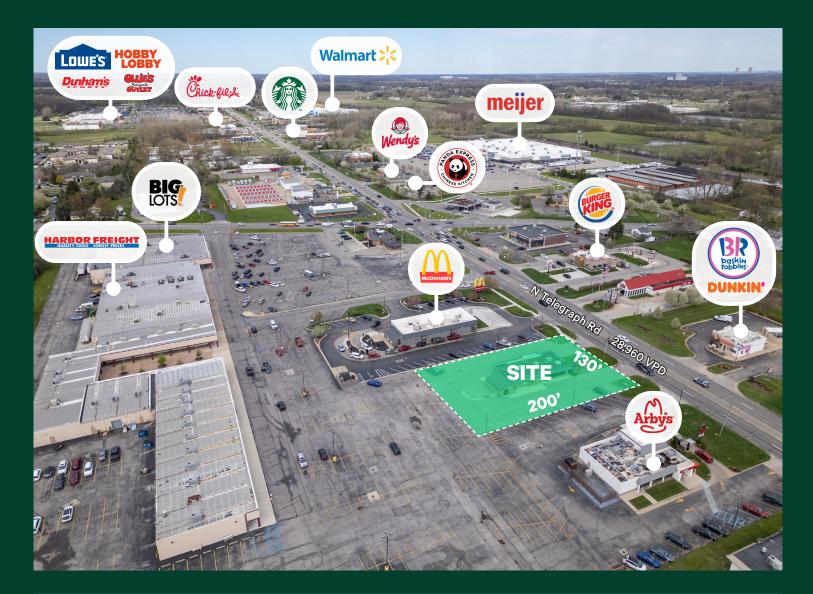

# Property Highlights

- + 3.046 SF available for sale
- + Previously equipped with Drive-Thru (Former Wendy's Location)
- + Property has four-way ingress/egress onto Telegraph Road
- + 130' frontage on N Telegraph Road with traffic counts exceeding 28,000 vehicles per day
- + Positioned between high-performing McDonald's and Arby's
- + Nearby retailers include Meijer, Walmart, Lowe's, Starbucks, Chick-fil-A, and many more!
- + Very strong QSR sales in the trade area
- + Sale Price: \$875,000

# **Property Photos**