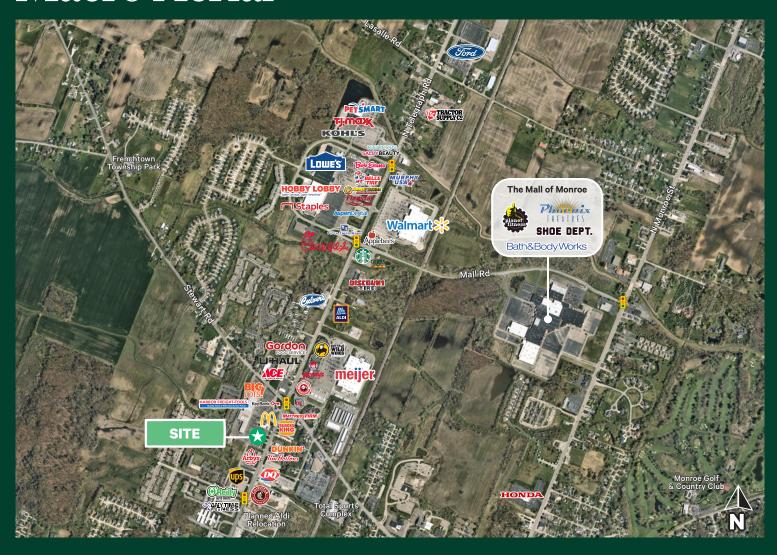

# Micro Aerial

| 2023 Demographics        | 1 Mile   | 3 Miles  | 5 Miles  |
|--------------------------|----------|----------|----------|
| Population               | 3,708    | 32,486   | 56,133   |
| Number of Households     | 1,651    | 13,654   | 22,910   |
| Average Household Size   | 2.12     | 2.30     | 2.39     |
| Average Household Income | \$76,161 | \$76,119 | \$77,414 |
| Daytime Population       | 4,810    | 36,266   | 55,614   |