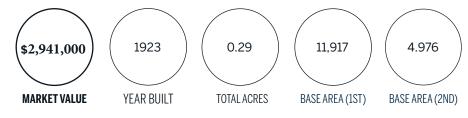

## MULTI-TENANT BUILDING AT HEAVILY TRAVELED INTERSECTION WITH TRAFFIC LIGHT

Two story building located at the corner of King Street and Brevard Avenue in Cocoa Village, Brevard County, Florida. Over 16,000 square feet of retail and restaurant space in popular Cocoa Village.

The six units' range in size from 1,800 to around 5,000 square feet. Most of the units are either currently occupied or under lease agreement. Lease and income information available upon request