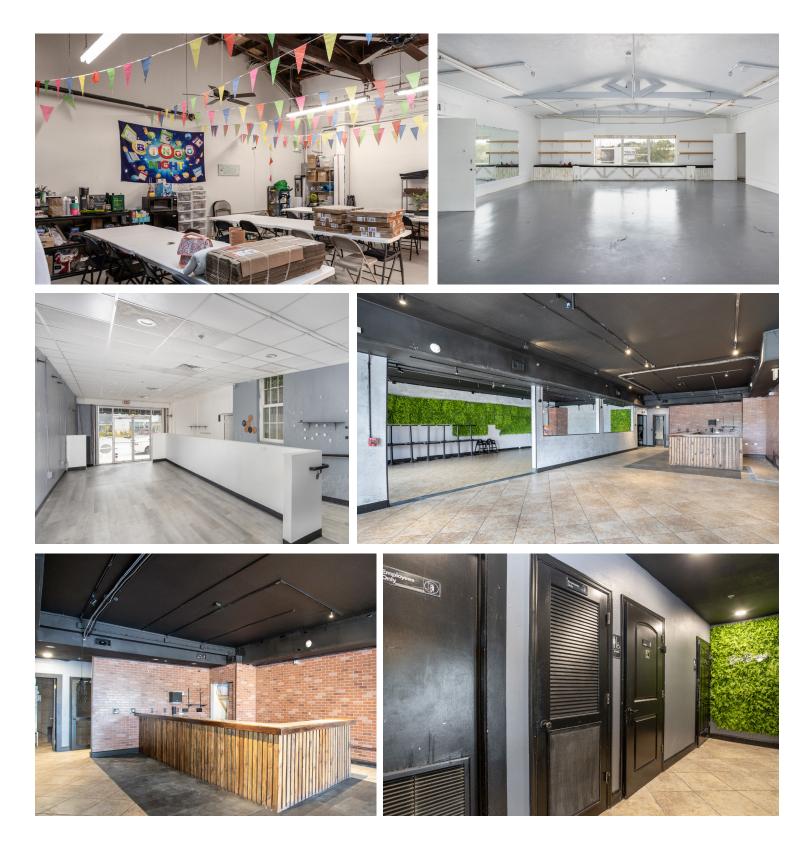

## MULTI-TENANT BUILDING AT HEAVILY TRAVELED INTERSECTION WITH TRAFFIC LIGHT

Two story building located at the corner of King Street and Brevard Avenue in Cocoa Village, Brevard County, Florida. Over 16,000 square feet of retail and restaurant space in popular Cocoa Village.

The six units' range in size from 1,800 to around 5,000 square feet. Most of the units are either currently occupied or under lease agreement. Lease and income information available upon request