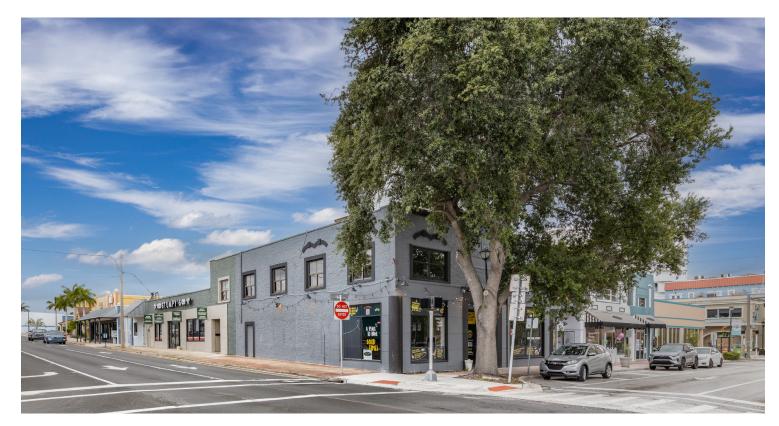

## MULTI-TENANT BUILDING AT HEAVILY TRAVELED INTERSECTION WITH TRAFFIC LIGHT

Two story building located at the corner of King Street and Brevard Avenue in Cocoa Village, Brevard County, Florida. Over 16,000 square feet of retail and restaurant space in popular Cocoa Village.

The six units' range in size from 1,800 to around 5,000 square feet. Most of the units are either currently occupied or under lease agreement. Lease and income information available upon request