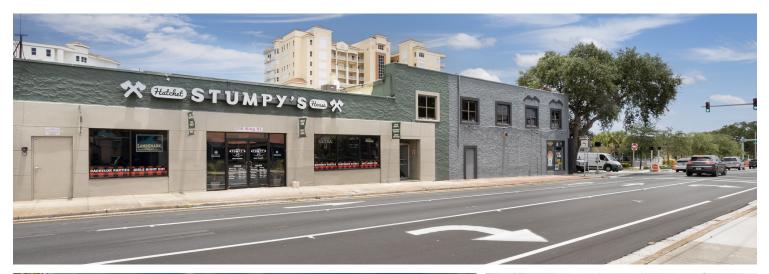

## MULTI-TENANT BUILDING AT HEAVILY TRAVELED INTERSECTION WITH TRAFFIC LIGHT

Two story building located at the corner of King Street and Brevard Avenue in Cocoa Village, Brevard County, Florida. Over 16,000 square feet of retail and restaurant space in popular Cocoa Village.

The six units' range in size from 1,800 to around 5,000 square feet. Most of the units are either currently occupied or under lease agreement. Lease and income information available upon request