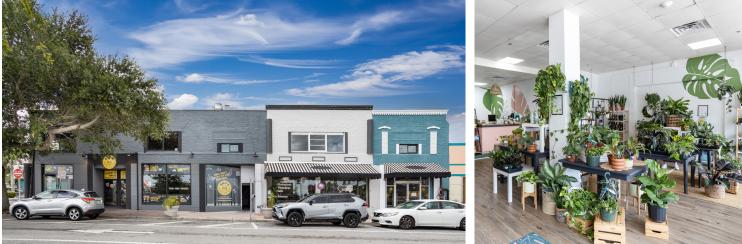

## MULTI-TENANT BUILDING AT HEAVILY TRAVELED INTERSECTION WITH TRAFFIC LIGHT

Two story building located at the corner of King Street and Brevard Avenue in Cocoa Village, Brevard County, Florida. Over 16,000 square feet of retail and restaurant space in popular Cocoa Village.

The six units' range in size from 1,800 to around 5,000 square feet. Most of the units are either currently occupied or under lease agreement. Lease and income information available upon request