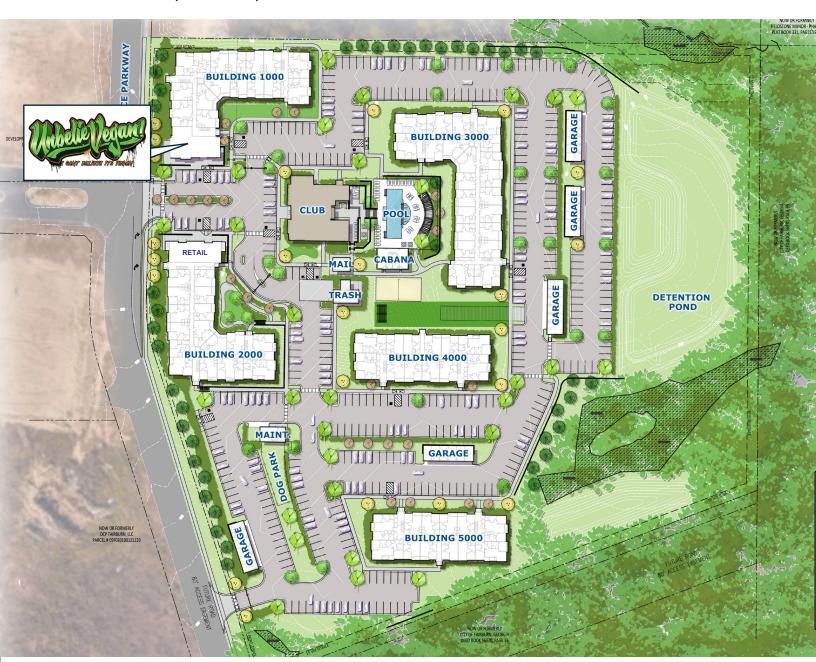

OSLO is home to 500 new residents who together with adjacent multi-family projects are quickly forming an active residential community. Retail tenants will be able to capitalize on the residential buying power and the nearby vehicular traffic. Ideal uses for the retail space include destination food and beverage offerings, café/ coffee, bakery, indie restaurants, pet boutique, clothing and gift shops.

#### **Highlights**

- One retail storefront measuring 2,000 SF
- » Located along Hwy. 74 in Fairburn, GA boasting 36,500 vehicles per day
- » Strong retail sub-market
- » 288 unit apartment building
- » Warm grey box delivery condition
- » ½ mile to I-85
- » 10 minute drive to Trilith Town Center and Trilith Studios
- » 15 minute drive to Downtown Peachtree City and Fayetteville
- » Ample surface parking