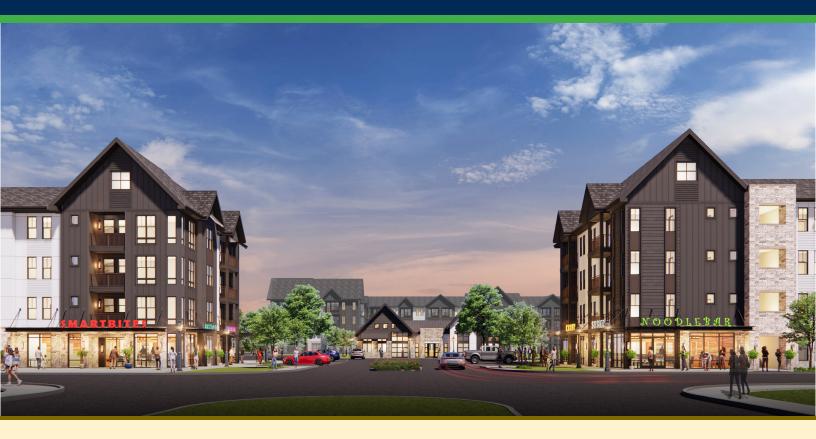

OSLO is home to 500 new residents who together with adjacent multi-family projects are quickly forming an active residential community. Retail tenants will be able to capitalize on the residential buying power and the nearby vehicular traffic. Ideal uses for the retail space include destination food and beverage offerings, café/ coffee, bakery, indie restaurants, pet boutique, clothing and gift shops.

#### **Highlights**

- One retail storefront measuring 2,000 SF
- » Located along Hwy. 74 in Fairburn, GA boasting 36,500 vehicles per day
- » Strong retail sub-market
- » 288 unit apartment building
- » Warm grey box delivery condition
- » ½ mile to I-85
- » 10 minute drive to Trilith Town Center and Trilith Studios
- » 15 minute drive to Downtown Peachtree City and Fayetteville
- » Ample surface parking