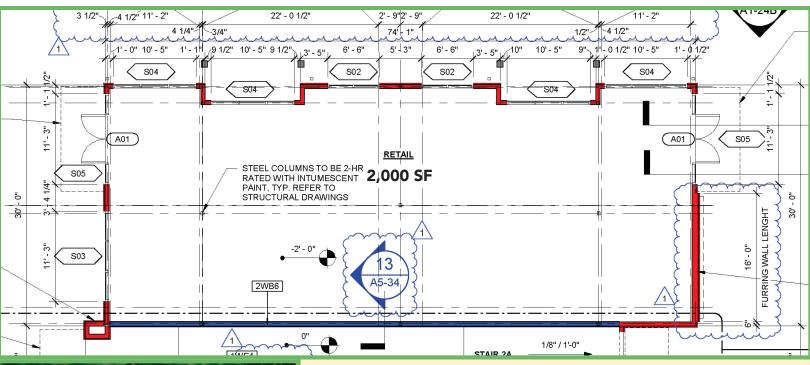

#### **Highlights**

- One retail storefront measuring 2,000 SF
- » Located along Hwy. 74 in Fairburn, GA boasting 36,500 vehicles per day
- » Strong retail sub-market
- » 288 unit apartment building
- » Warm grey box delivery condition
- » ½ mile to I-85
- » 10 minute drive to Trilith Town Center and Trilith Studios
- » 15 minute drive to Downtown Peachtree City and Fayetteville
- » Ample surface parking