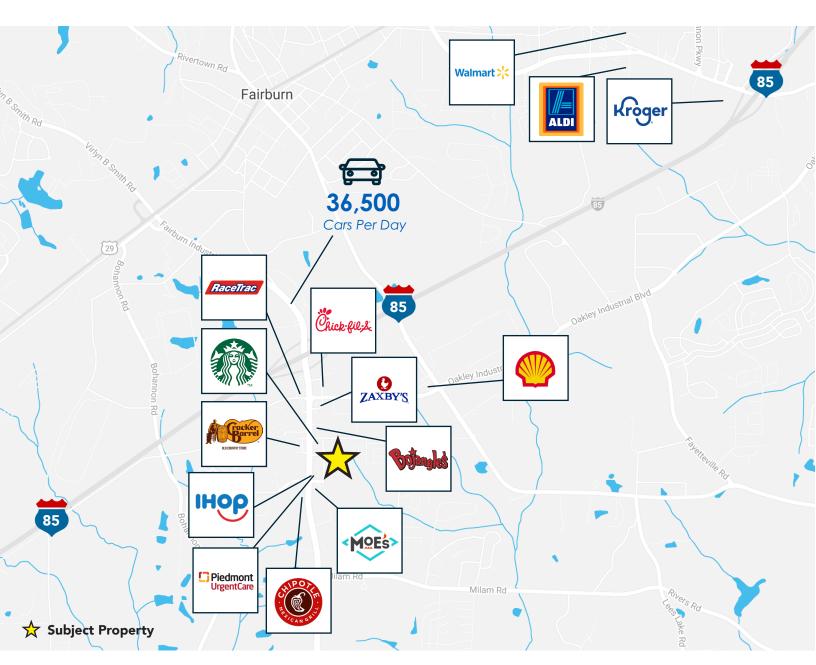

#### **OVERVIEW**

The Fairburn Hwy. 74-Senoia Rd. corridor is a booming retail sub-market featuring national food and beverage brands Starbucks, Chick-fil-a, McDonalds, Firehouse Subs and more. As the main east-west connector between Peachtree City and I-85, Hwy. 74 is a heavily commuted state road featuring 35,600 vehicle counts per day. The retail bays feature easy access from Hwy. 78 with a full red light interchange.

#### **Highlights**

- One retail storefront measuring 2,000 SF
- » Located along Hwy. 74 in Fairburn, GA boasting 36,500 vehicles per day
- » Strong retail sub-market
- » 288 unit apartment building
- » Warm grey box delivery condition
- » ½ mile to I-85
- » 10 minute drive to Trilith Town Center and Trilith Studios
- » 15 minute drive to Downtown Peachtree City and Fayetteville
- » Ample surface parking