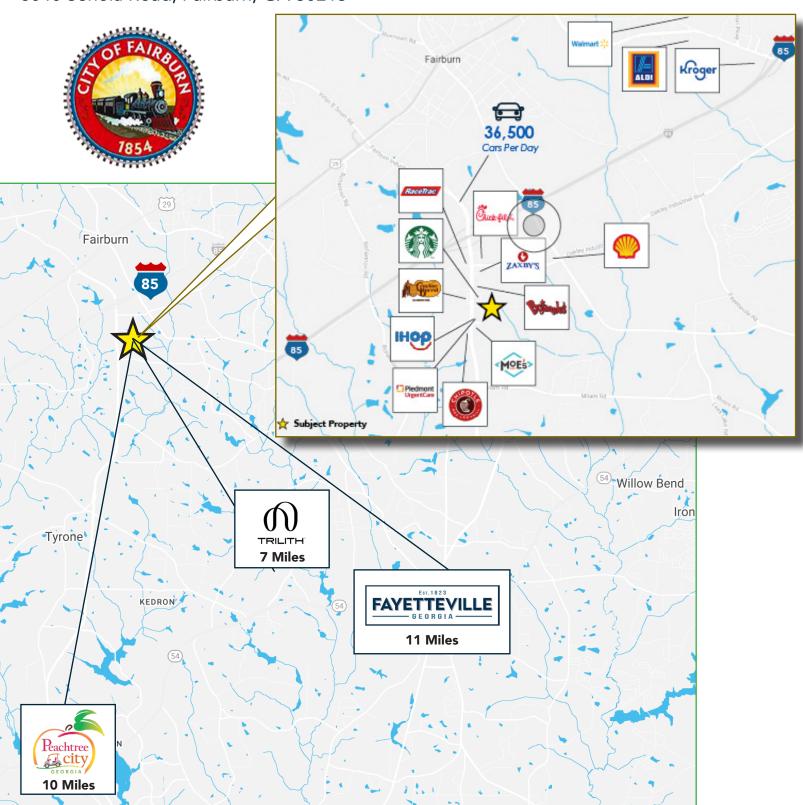

#### **OVERVIEW**

The Fairburn Hwy. 74-Senoia Rd. corridor is a booming retail sub-market featuring national food and beverage brands Starbucks, Chick-fil-a, McDonalds, Firehouse Subs and more. As the main east-west connector between Peachtree City and I-85, Hwy. 74 is a heavily commuted state road featuring 35,600 vehicle counts per day. The retail bays feature easy access from Hwy. 78 with a full red light interchange.

#### **Highlights**

- One retail storefront measuring 2,000 SF
- » Located along Hwy. 74 in Fairburn, GA boasting 36,500 vehicles per day
- » Strong retail sub-market
- » 288 unit apartment building
- » Warm grey box delivery condition
- » ½ mile to I-85
- » 10 minute drive to Trilith Town Center and Trilith Studios
- » 15 minute drive to Downtown Peachtree City and Fayetteville
- » Ample surface parking