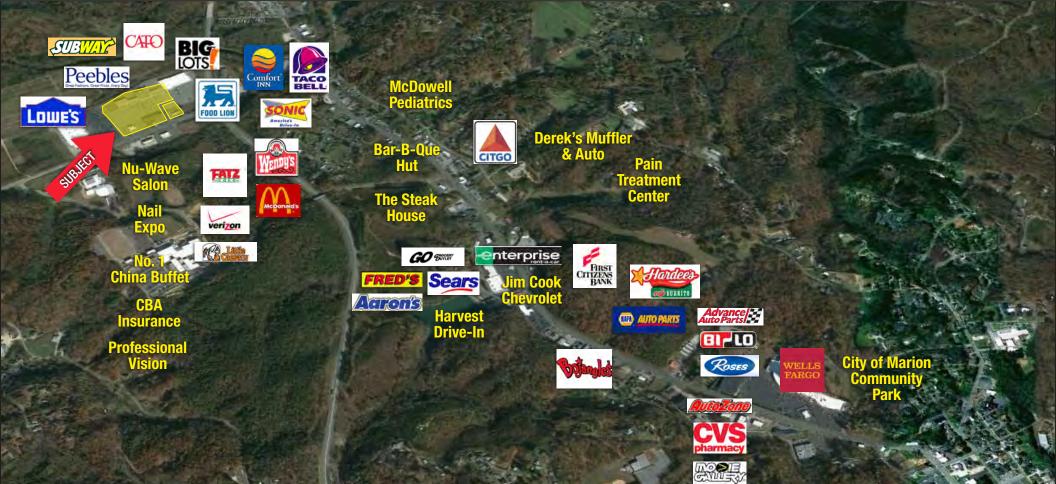

### **CLOSE-UP AERIAL** MCDOWELL SQUARE SHOPPING CENTER • MARION • NC

MCDOWELL SQUARE SHOPPING CENTER • 364 US-70 WEST • MARION • NC

### NOT INCLUDED

BIG LOTS Harbor Freight McDonald's Shoe Store Wendy's