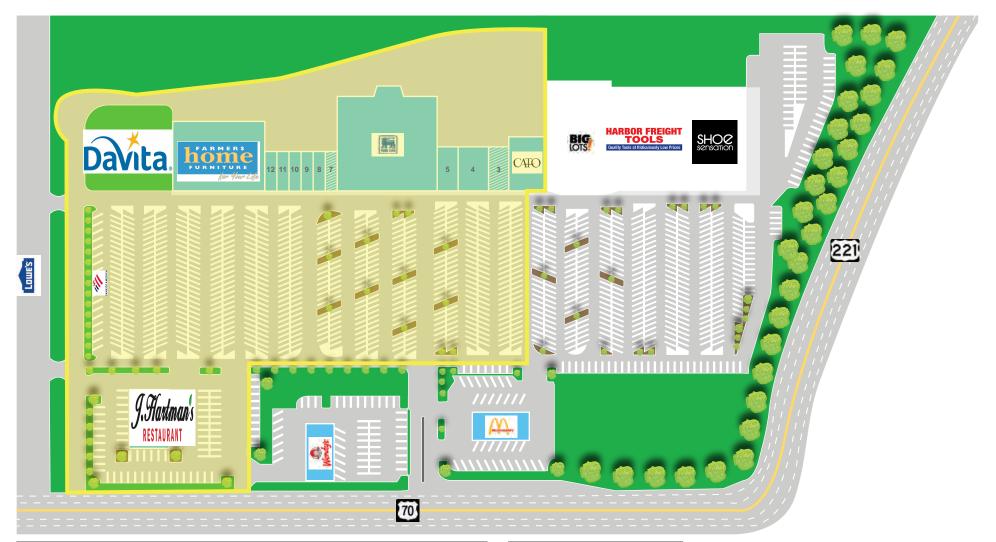

McDowell Square Marion NC

| SITE SUMMARY - 72,020 SQFT |                     |        |     |                 |            |  |  |  |  |  |
|----------------------------|---------------------|--------|-----|-----------------|------------|--|--|--|--|--|
| 2                          | CATO                | 6,000  | 8&9 | No. 1 China     | 2,800      |  |  |  |  |  |
| 3                          | Physical Therapy    | 2,800  | 10  | Subway          | 1,400      |  |  |  |  |  |
| 4                          | Professional Vision | 4,320  | 11  | Nail Expo       | 1,400      |  |  |  |  |  |
| 5                          | Marine's            | 1,500  | 12  | Sun Com Mobile  | 1,400      |  |  |  |  |  |
| 6                          | Food Lion           | 29,000 | 13  | Farmers Home    | 20,000     |  |  |  |  |  |
| 7                          | Tobacco & Vapes     | 1,400  | 14  | J. Hartman's &  | OUT PARCEL |  |  |  |  |  |
|                            |                     |        | 15  | Davita          | OUT PARCEL |  |  |  |  |  |
|                            |                     |        |     | Bank of America | ATM        |  |  |  |  |  |

| SITE DETAILS          |
|-----------------------|
| ±14.79 acres          |
| ±1,366 parking spaces |

### NOT INCLUDED

BIG LOTS Harbor Freight McDonald's Shoe Store Wendy's