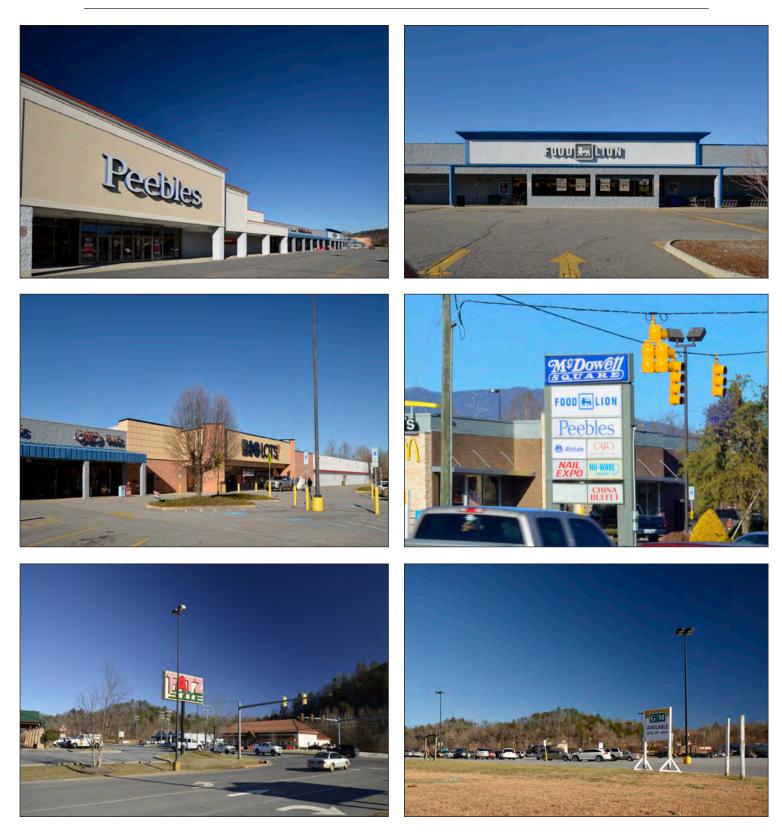

# **STREET LEVEL PHOTOS**

MCDOWELL SQUARE SHOPPING CENTER • 364 US-70 WEST • MARION • NC

# **STREET LEVEL PHOTOS**

**LOCAL MAP** MCDOWELL SQUARE SHOPPING CENTER • MARION • NC

Creek

t5

CORRIDOR TENANT INVENTORY MCDOWELL SQUARE SHOPPING CENTER • MARION • NC