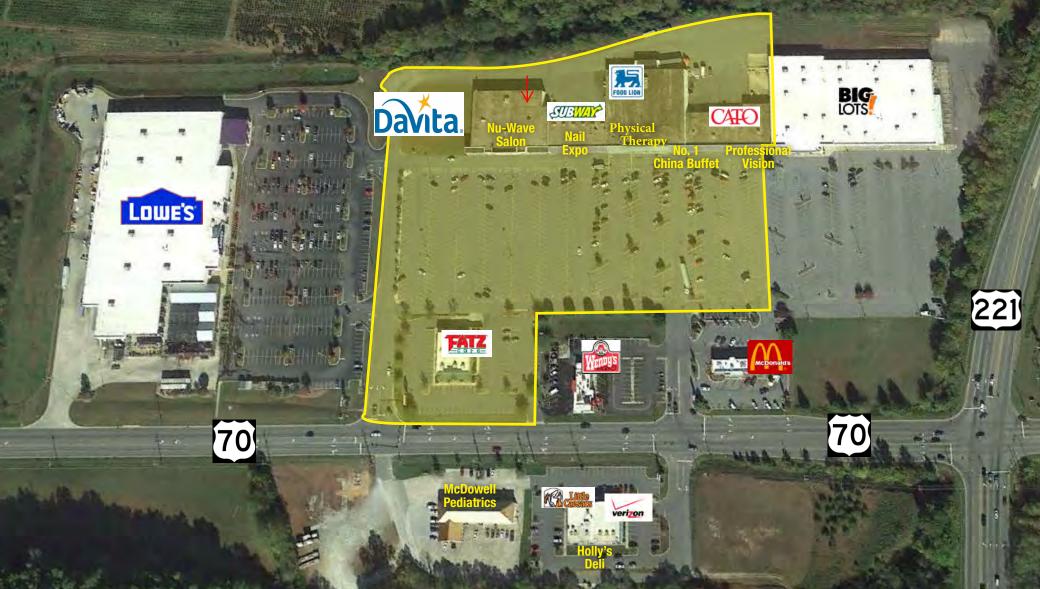

### **CLOSE-UP AERIAL** MCDOWELL SQUARE SHOPPING CENTER • MARION • NC

MCDOWELL SQUARE SHOPPING CENTER • 364 US-70 WEST • MARION • NC

# **STREET LEVEL PHOTOS**

**LOCAL MAP** MCDOWELL SQUARE SHOPPING CENTER • MARION • NC

Creek

t5

CORRIDOR TENANT INVENTORY MCDOWELL SQUARE SHOPPING CENTER • MARION • NC