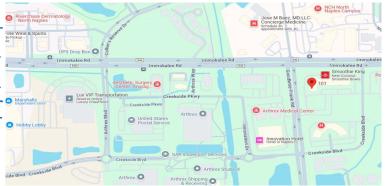

## **Creekside Corners**

1514 Immokalee Road, Naples, Florida

- Located on the SE Corner of Immokalee and Goodlette Roads
- Over 59,000 cars per day traffic count on Immokalee Rd
- Population of 119,641 within five-mile radius of the plaza