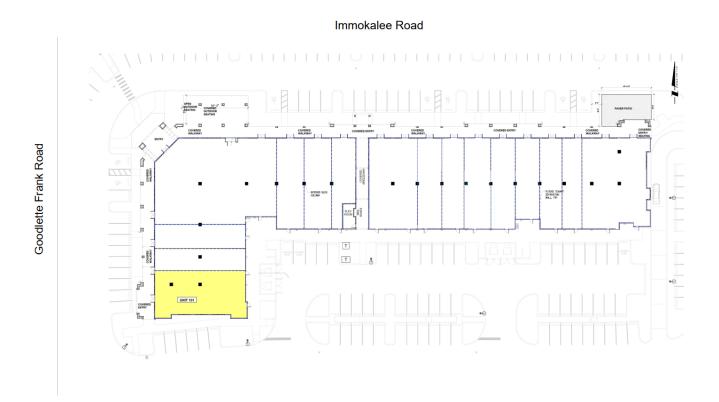

| Availability: Unit 101 |                     |
|------------------------|---------------------|
| 2nd Gen Restaurant     | 2,818 SF            |
| Base Rent              | \$48/PSF/Year       |
| Space / Lot Type       | Neighborhood Center |
| CAM                    | \$10.22 PSF (2024)  |
| Date Available         | Immediate           |
|                        |                     |

## **2nd Generation Restaurant**

\*Floor plan not final and subject to change