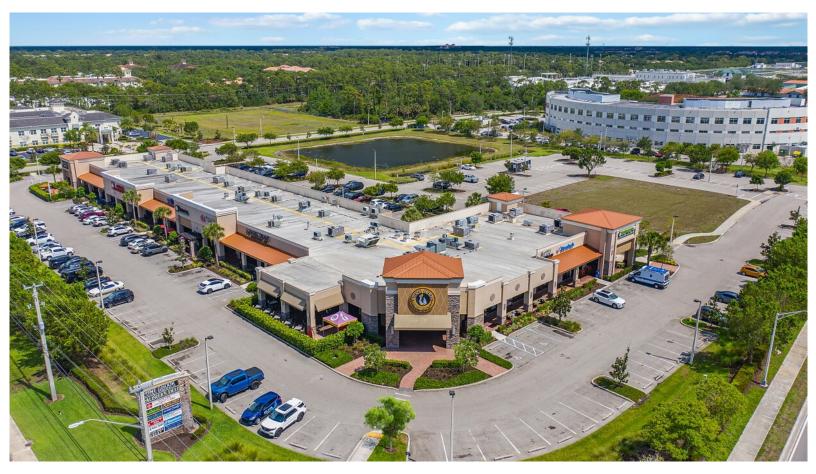

## Creekside Corners

1514 Immokalee Road, Naples, Florida

Join one of the most successful neighborhood shopping centers in the area. Tenants include Bone Hook Brewing, Domino's, Epiphany Bakery, McAlister's Deli, Smoothie King and many other popular businesses and restaurants.

## **Creekside Corners**

1514 Immokalee Road, Naples, Florida

- Located on the SE Corner of Immokalee and Goodlette Roads
- Over 59,000 cars per day traffic count on Immokalee Rd
- Population of 119,641 within five-mile radius of the plaza