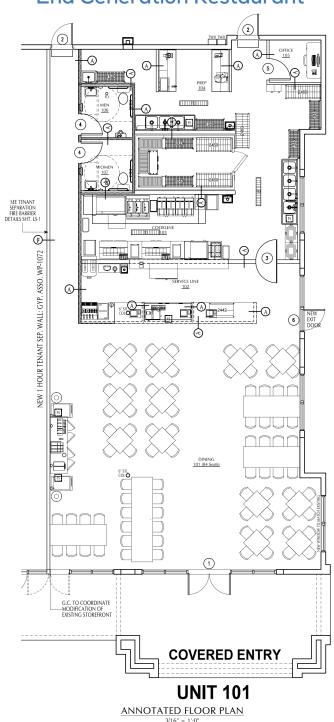

ing and many other popular businesses and restaurants.

| Availability: Unit 101 |                     |
|------------------------|---------------------|
| 2nd Gen Restaurant     | 2,818 SF            |
| Base Rent              | \$48/PSF/Year       |
| Space / Lot Type       | Neighborhood Center |
| CAM                    | \$10.22 PSF (2024)  |
| Date Available         | Immediate           |
|                        |                     |







## **Creekside Corners**

1514 Immokalee Road, Naples, Florida



- Located on the SE Corner of Immokalee and Goodlette Roads
- Over 59,000 cars per day traffic count on Immokalee Rd
- Population of 119,641 within five-mile radius of the plaza



## **Creekside Corners**

1514 Immokalee Road, Naples, Florida

## **2nd Generation Restaurant**



\*Floor plan not final and subject to change