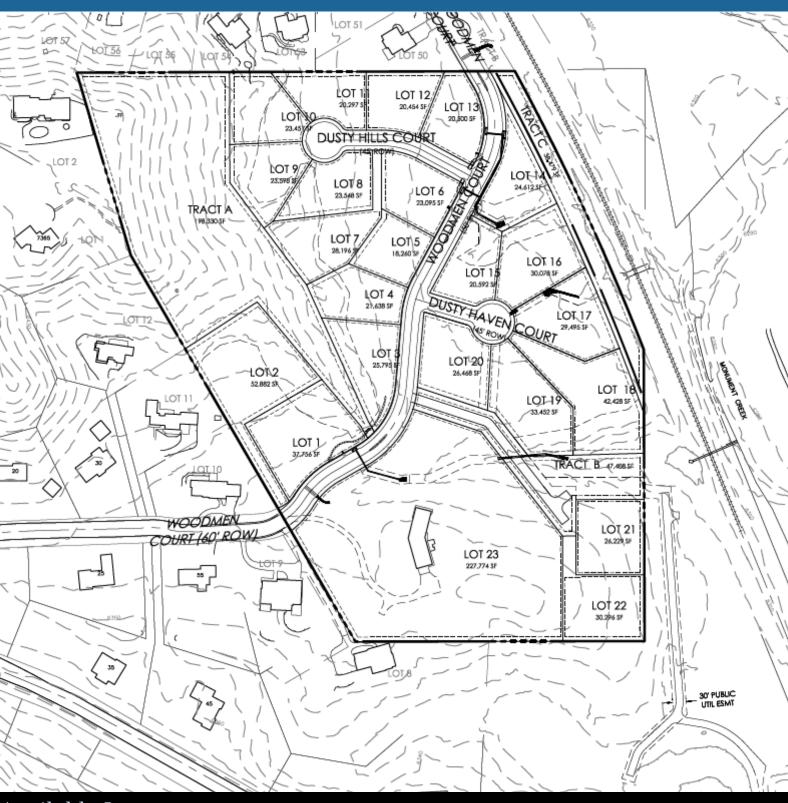

## Stage Station at Woodmen Valley

FINISHED RESIDENTIAL LOTS IN NW COLORADO SPRINGS

Available Lots

Lot 1 | 0.866 AC | 37,756 SF | \$380,000.00 Lot 7 | 0.647 AC | 28,196 SF | \$250,000.00

2 N Cascade Avenue, Ste 300 : Colorado Springs, CO 80903