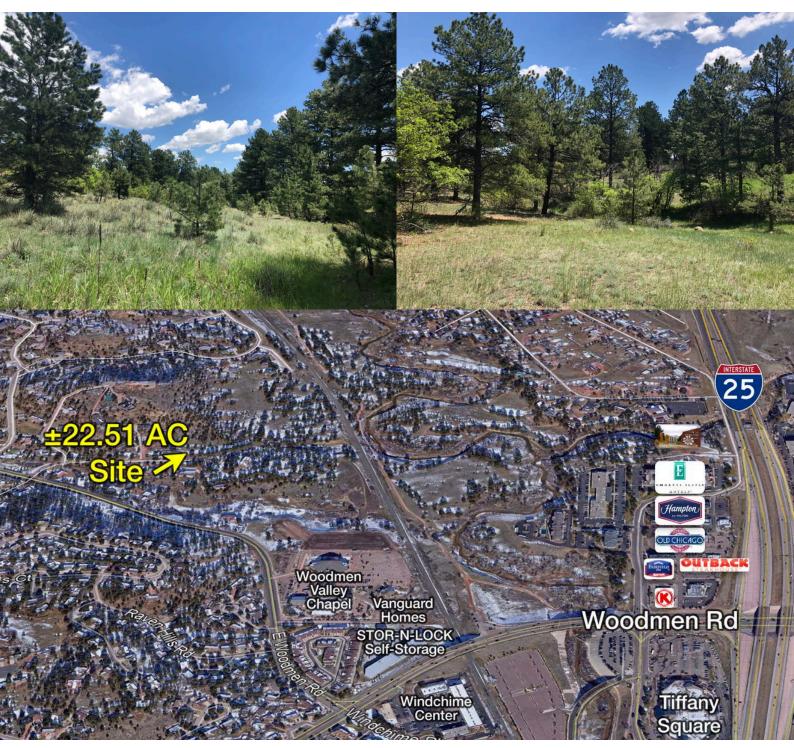

## **Property Information**

- Overall property consists of ±22.51 acres located east & southwest of Woodmen Court and is fully approved for 22 single family detached lots.
- WE HAVE TWO (2) CUSTOM LOTS **AVAILABLE**
- Prestigious Academy District #20 Schools
- · Highly desirable infill location within beautiful Woodmen Valley in NW Colorado Springs

- One of the few remaining developable parcels west of I-25 in Colorado Springs
- Contact Brokers for Details!

2 N Cascade Avenue, Ste 300 : Colorado Springs, CO 80903

+1719 577 0044

highlandcommercial.com