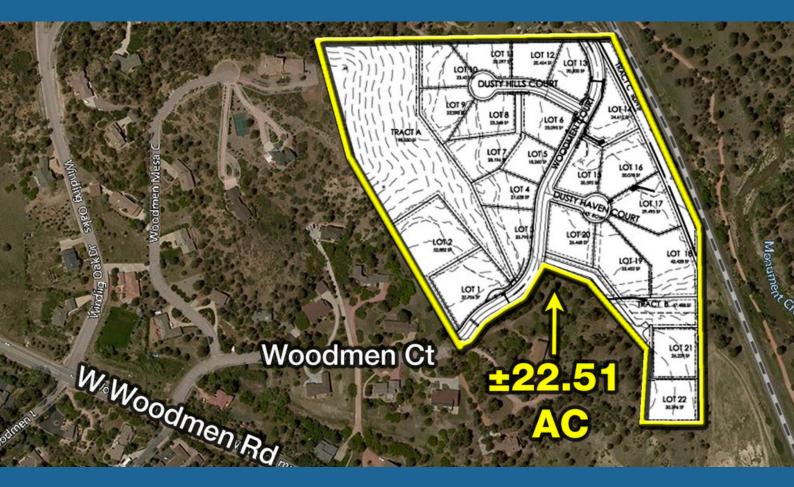

## **Property Information**

- Overall property consists of ±22.51 acres located east & southwest of Woodmen Court and is fully approved for 22 single family detached lots.
- WE HAVE TWO (2) CUSTOM LOTS **AVAILABLE**
- Prestigious Academy District #20 Schools
- · Highly desirable infill location within beautiful Woodmen Valley in NW Colorado Springs

- One of the few remaining developable parcels west of I-25 in Colorado Springs
- Contact Brokers for Details!

2 N Cascade Avenue, Ste 300 : Colorado Springs, CO 80903

+1719 577 0044

highlandcommercial.com