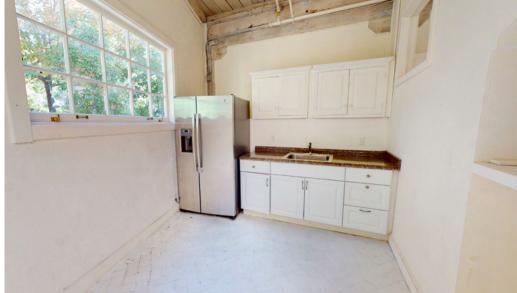

## **INTERIOR PHOTOS** 23 ROSS COMMON

TIT. Tith

| HOUSEHOLDS                             |          |          |        | INCOME                  |           |           |           |
|----------------------------------------|----------|----------|--------|-------------------------|-----------|-----------|-----------|
|                                        | 1 mile   | 2 mile   | 3 mile |                         | 1 mile    | 2 mile    | 3 mile    |
| 2020 Households                        | 3,076    | 16,672   | 33,591 | Avg Household Income    | \$187,137 | \$157,673 | \$150,336 |
| 2024 Households                        | 2,963    | 16,324   | 32,800 | Median Household Income | \$171,954 | \$120,534 | \$114,147 |
| 2029 Household Projection              | 2,870    | 15,861   | 31,853 | \$25,000 - 50,000       | 345       | 2,270     | 4,406     |
| Annual Growth 2020-2024                | -0.4%    | 0.2%     | 0.1%   | \$50,000 - 75,000       | 222       | 1,389     | 3,123     |
| Annual Growth 2024-2029                | -0.6%    | -0.6%    | -0.6%  | \$75,000 - 100,000      | 181       | 1,381     | 2,963     |
| Owner Occupied Households              | 1,976    | 8,550    | 16,982 | \$100,000 - 125,000     | 228       | 1,576     | 3,239     |
| Renter Occupied Households             | 894      | 7,312    | 14,871 | \$125,000 - 150,000     | 164       | 1,056     | 1,931     |
| Avg Household Size                     | 2.5      | 2.3      | 2.4    | \$150,000 - 200,000     | 197       | 1,380     | 3,184     |
| Total Specified Consumer Spending (\$) | \$142.2M | \$683.4M | \$1.3B | \$200,000+              | 1,371     | 5,445     | 9,879     |