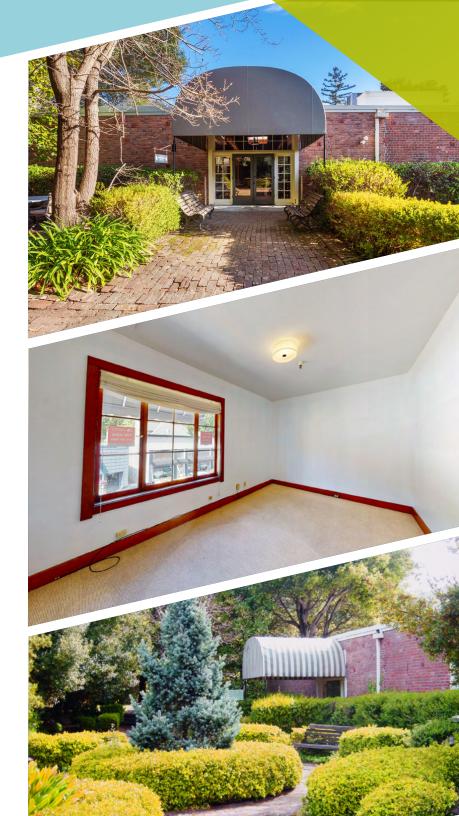

## **PROPERTY OVERVIEW** 23 ROSS COMMON

There are 2 spaces available overlooking Ross Common. Suite 5 is a central, street level retail space with visibility on Ross Common. The space has heating, brick flooring, two entrances, and can be divisible into two smaller spaces. Suite 5 also features a separate personal kitchen at the back of the unit. Suite 7 is a second floor single private office also overlooking Ross Common. The building is located 53 min (31 mi) from San Francisco International Airport and 48 min (33 mi) from Oakland International Airport.

| <b>PROPERTY FEATURES</b> |
|--------------------------|
|--------------------------|

| Spaces Available:          | 2                                                     |  |  |  |  |
|----------------------------|-------------------------------------------------------|--|--|--|--|
| Suite 5 SF:                | ±1,031 SF divisible (Click <u>HERE</u> for a 3d tour) |  |  |  |  |
| Suite 5 Asking Lease Rate: | \$3.75 PSF gross                                      |  |  |  |  |
| Suite 7 SF:                | ±180 SF (Click <u>HERE</u> for a 3d tour)             |  |  |  |  |
| Suite 7 Asking Lease Rate: | \$800 per month gross                                 |  |  |  |  |
| Stories:                   | 1                                                     |  |  |  |  |
| Construction:              | Brick/masonry                                         |  |  |  |  |
| Parking:                   | Street                                                |  |  |  |  |