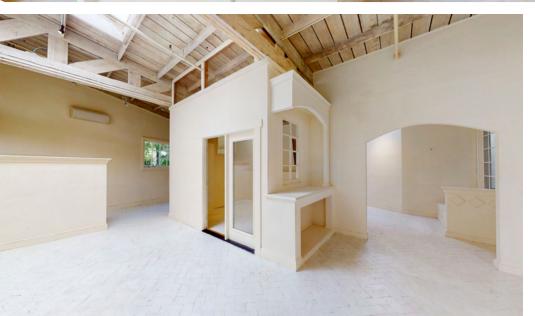

## **INTERIOR PHOTOS** 23 ROSS COMMON

TIT. Tith

| HOUSEHOLDS                             |          |          |        | INCOME                  |           |           |           |
|----------------------------------------|----------|----------|--------|-------------------------|-----------|-----------|-----------|
|                                        | 1 mile   | 2 mile   | 3 mile |                         | 1 mile    | 2 mile    | 3 mile    |
| 2020 Households                        | 3,076    | 16,672   | 33,591 | Avg Household Income    | \$187,137 | \$157,673 | \$150,336 |
| 2024 Households                        | 2,963    | 16,324   | 32,800 | Median Household Income | \$171,954 | \$120,534 | \$114,147 |
| 2029 Household Projection              | 2,870    | 15,861   | 31,853 | \$25,000 - 50,000       | 345       | 2,270     | 4,406     |
| Annual Growth 2020-2024                | -0.4%    | 0.2%     | 0.1%   | \$50,000 - 75,000       | 222       | 1,389     | 3,123     |
| Annual Growth 2024-2029                | -0.6%    | -0.6%    | -0.6%  | \$75,000 - 100,000      | 181       | 1,381     | 2,963     |
| Owner Occupied Households              | 1,976    | 8,550    | 16,982 | \$100,000 - 125,000     | 228       | 1,576     | 3,239     |
| Renter Occupied Households             | 894      | 7,312    | 14,871 | \$125,000 - 150,000     | 164       | 1,056     | 1,931     |
| Avg Household Size                     | 2.5      | 2.3      | 2.4    | \$150,000 - 200,000     | 197       | 1,380     | 3,184     |
| Total Specified Consumer Spending (\$) | \$142.2M | \$683.4M | \$1.3B | \$200,000+              | 1,371     | 5,445     | 9,879     |