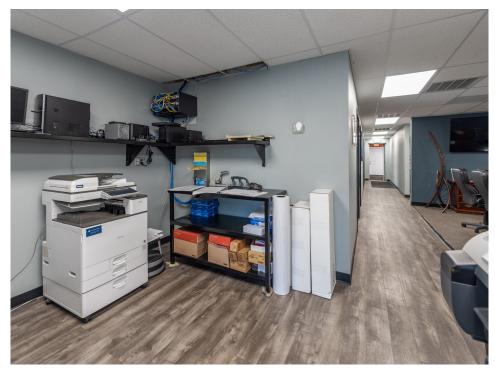

| Building     |                      |
|--------------|----------------------|
| Туре         | Industrial warehouse |
| Tenancy      | Single               |
| RBA          | 26,000 SF            |
| Stories      | 1                    |
| Office       | +/- 2,200            |
| Construction | Masonry              |

**Site Plan County** Frederick Large outdoor yard space (Securely enclosed by a fence) Maryland State **Lot Size** 1.98 AC **Submarket** Frederick County Washington, DC Market Warehouse Landuse **Concrete Tower** 900 x 2 floors YARD LIGHT ON TIMER ENTRANCE TO LONZA WAREHOUSE 15,600 SF 1800 SQ. FT. NOT INCLUDING THE THIRD FLOOR PRIVACY FENCE (WOOD) 14'-18' CLEAR EMPLOYEE/COSTOMER PARKING (ASPHALT) 16' CLEAR 2,145 SF 1,290 SF 900 SF 5,858 SF BREAK ROOM 12' CLEAR 12'-16' CLEAR SIDE ENTRANCE/EXIT 