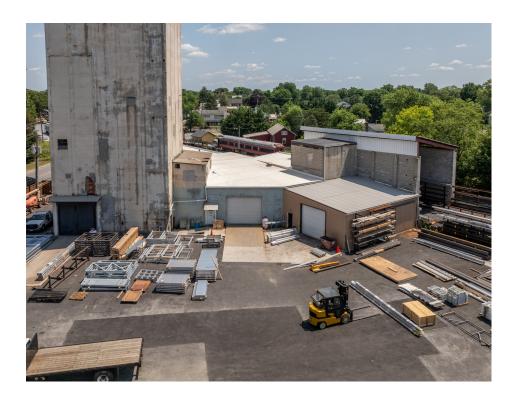

**Site Plan County** Frederick Large outdoor yard space (Securely enclosed by a fence) Maryland State **Lot Size** 1.98 AC **Submarket** Frederick County Washington, DC Market Warehouse Landuse **Concrete Tower** 900 x 2 floors YARD LIGHT ON TIMER ENTRANCE TO LONZA WAREHOUSE 15,600 SF 1800 SQ. FT. NOT INCLUDING THE THIRD FLOOR PRIVACY FENCE (WOOD) 14'-18' CLEAR EMPLOYEE/COSTOMER PARKING (ASPHALT) 16' CLEAR 2,145 SF 1,290 SF 900 SF 5,858 SF BREAK ROOM 12' CLEAR 12'-16' CLEAR SIDE ENTRANCE/EXIT 