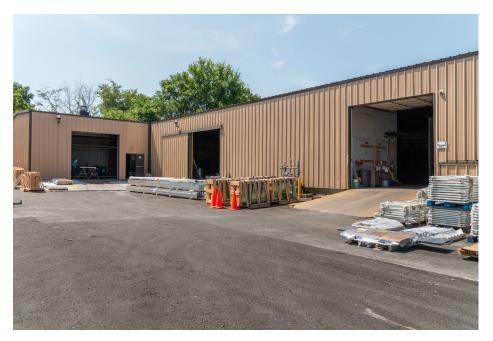

| Building     |                      |
|--------------|----------------------|
| Туре         | Industrial warehouse |
| Tenancy      | Single               |
| RBA          | 26,000 SF            |
| Stories      | 1                    |
| Office       | +/- 2,200            |
| Construction | Masonry              |

| Loading   |         |
|-----------|---------|
| Docks     | 1 ext   |
| Drive Ins | 7 total |

| Land       |                             |
|------------|-----------------------------|
| Land Acres | 1.98 AC                     |
| Zoning     | Light Industrial Park (LIP) |
| Parcels    | 26-493019                   |

## **Site Notes**

| Recent Renovations                                     |      |
|--------------------------------------------------------|------|
| Upgraded roof, siding, and insulation on the back shop |      |
| New EPDM roof on main building in                      |      |
| Office upgrades/remodel                                |      |
| Office HVAC replaced                                   | 2021 |
| New paving (base only)                                 | 2024 |