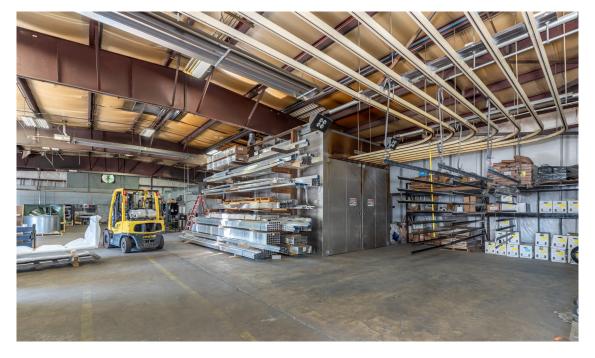

| Building     |                      |
|--------------|----------------------|
| Туре         | Industrial warehouse |
| Tenancy      | Single               |
| RBA          | 26,000 SF            |
| Stories      | 1                    |
| Office       | +/- 2,200            |
| Construction | Masonry              |

| Loading   |         |
|-----------|---------|
| Docks     | 1 ext   |
| Drive Ins | 7 total |

| Land       |                             |
|------------|-----------------------------|
| Land Acres | 1.98 AC                     |
| Zoning     | Light Industrial Park (LIP) |
| Parcels    | 26-493019                   |