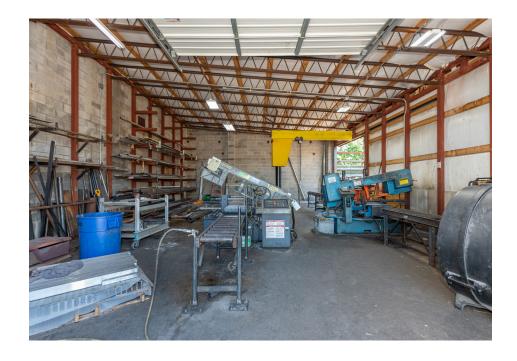

| Building     |                      |
|--------------|----------------------|
| Туре         | Industrial warehouse |
| Tenancy      | Single               |
| RBA          | 26,000 SF            |
| Stories      | 1                    |
| Office       | +/- 2,200            |
| Construction | Masonry              |

## **Site Notes**

| Recent Renovations                                     |      |
|--------------------------------------------------------|------|
| Upgraded roof, siding, and insulation on the back shop |      |
| New EPDM roof on main building in                      |      |
| Office upgrades/remodel                                |      |
| Office HVAC replaced                                   | 2021 |
| New paving (base only)                                 | 2024 |

| Electrical |                 |
|------------|-----------------|
| Shop       | 800-amp 120/208 |
| Warehouse  | 600-amp 277/480 |

| Other                                     |
|-------------------------------------------|
| Natural Gas Service                       |
| 8' Privacy fence for securing outdoor lot |
| Roadside visibility off Biggs Ford Rd     |