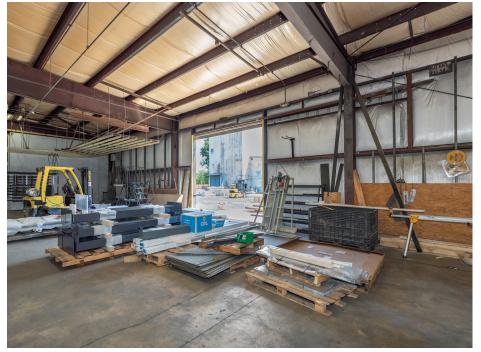

| Building     |                      |
|--------------|----------------------|
| Туре         | Industrial warehouse |
| Tenancy      | Single               |
| RBA          | 26,000 SF            |
| Stories      | 1                    |
| Office       | +/- 2,200            |
| Construction | Masonry              |

## **Site Notes**

| Recent Renovations                                     |      |
|--------------------------------------------------------|------|
| Upgraded roof, siding, and insulation on the back shop |      |
| New EPDM roof on main building in                      |      |
| Office upgrades/remodel                                |      |
| Office HVAC replaced                                   | 2021 |
| New paving (base only)                                 | 2024 |