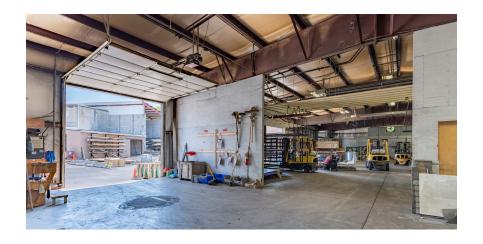

| Building     |                      |
|--------------|----------------------|
| Туре         | Industrial warehouse |
| Tenancy      | Single               |
| RBA          | 26,000 SF            |
| Stories      | 1                    |
| Office       | +/- 2,200            |
| Construction | Masonry              |

| Loading   |         |
|-----------|---------|
| Docks     | 1 ext   |
| Drive Ins | 7 total |

| Land       |                             |
|------------|-----------------------------|
| Land Acres | 1.98 AC                     |
| Zoning     | Light Industrial Park (LIP) |
| Parcels    | 26-493019                   |

**Site Plan County** Frederick Large outdoor yard space (Securely enclosed by a fence) Maryland State **Lot Size** 1.98 AC **Submarket** Frederick County Washington, DC Market Warehouse Landuse **Concrete Tower** 900 x 2 floors YARD LIGHT ON TIMER ENTRANCE TO LONZA WAREHOUSE 15,600 SF 1800 SQ. FT. NOT INCLUDING THE THIRD FLOOR PRIVACY FENCE (WOOD) 14'-18' CLEAR EMPLOYEE/COSTOMER PARKING (ASPHALT) 16' CLEAR 2,145 SF 1,290 SF 900 SF 5,858 SF BREAK ROOM 12' CLEAR 12'-16' CLEAR SIDE ENTRANCE/EXIT 