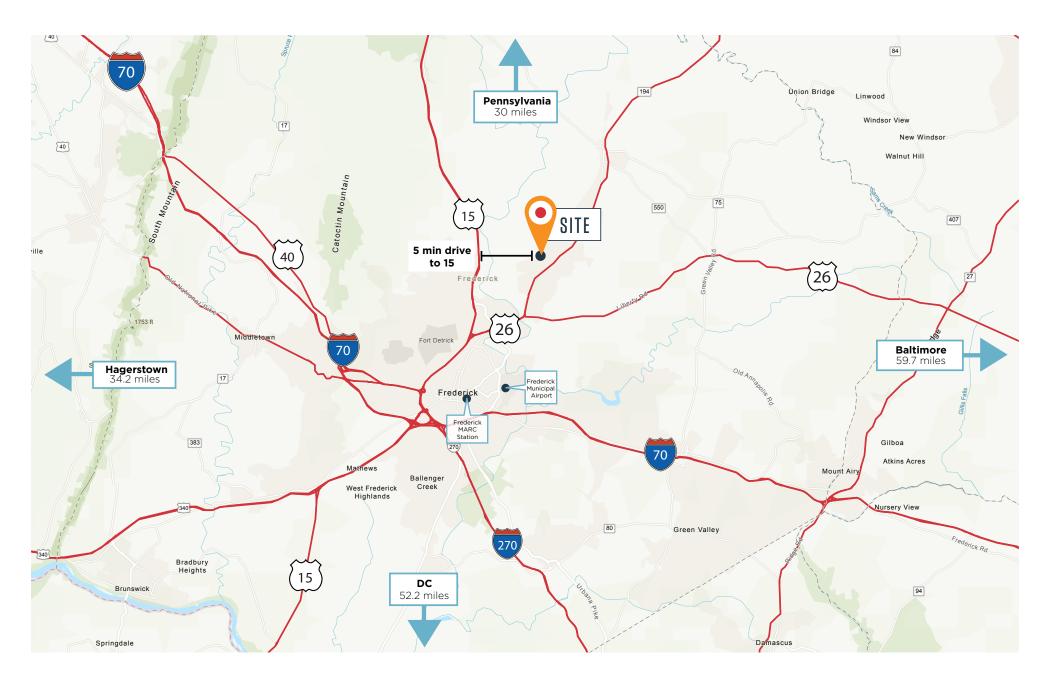

## **Transportation**

| Distance to Highway |            |
|---------------------|------------|
| Route 15            | 2.5 miles  |
| Route 40            | 8.6 miles  |
| 1-70                | 9.3 miles  |
| 1-270               | 10.3 miles |
| Route 340           | 19 miles   |

| Commu        | ter Rail  |
|--------------|-----------|
| MARC Station | 7.2 miles |

| Airport                            |            |
|------------------------------------|------------|
| Fredrick Municipal                 | 6.7 miles  |
| Hagerstown Regional                | 43.6 miles |
| Baltimore/Washington International | 59.9 miles |
| Dulles International               | 47 miles   |
| Ronald Reagan Washington           | 57.9 miles |

| Distance to Cities |            |
|--------------------|------------|
| Leesburg           | 32.6 miles |
| Hagerstown         | 34.2 miles |
| Washington, DC     | 52.5 miles |
| Baltimore          | 59.7 miles |
| Annapolis          | 78.7 miles |

## **Local Map**