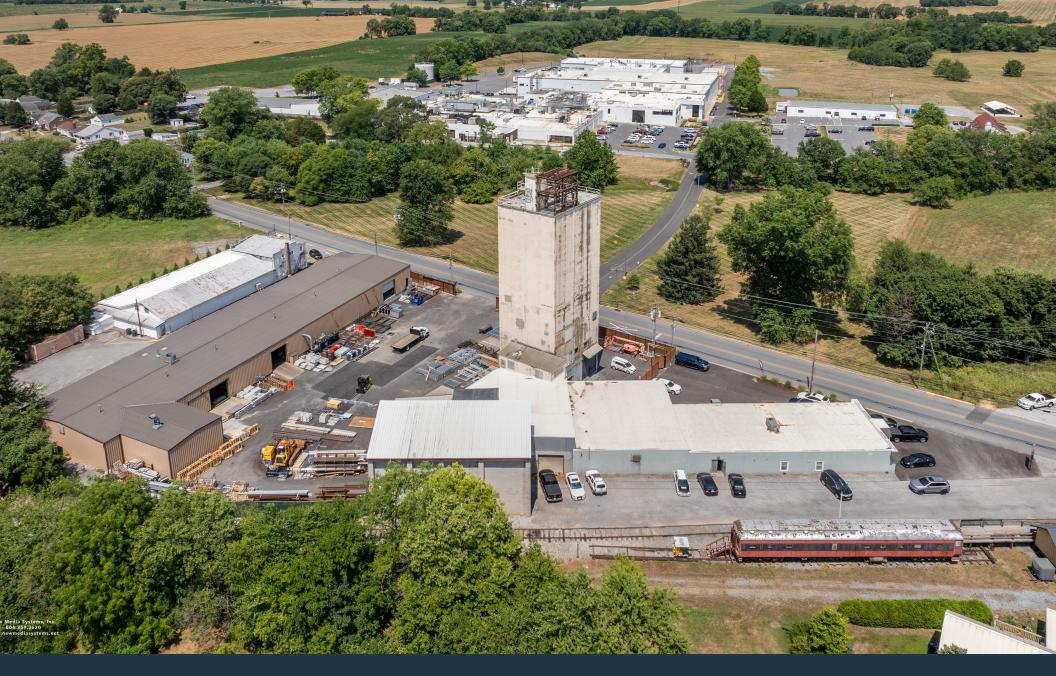

**Site Plan County** Frederick Large outdoor yard space (Securely enclosed by a fence) Maryland State **Lot Size** 1.98 AC **Submarket** Frederick County Washington, DC Market Warehouse Landuse **Concrete Tower** 900 x 2 floors YARD LIGHT ON TIMER ENTRANCE TO LONZA WAREHOUSE 15,600 SF 1800 SQ. FT. NOT INCLUDING THE THIRD FLOOR PRIVACY FENCE (WOOD) 14'-18' CLEAR EMPLOYEE/COSTOMER PARKING (ASPHALT) 16' CLEAR 2,145 SF 1,290 SF 900 SF 5,858 SF BREAK ROOM 12' CLEAR 12'-16' CLEAR SIDE ENTRANCE/EXIT 