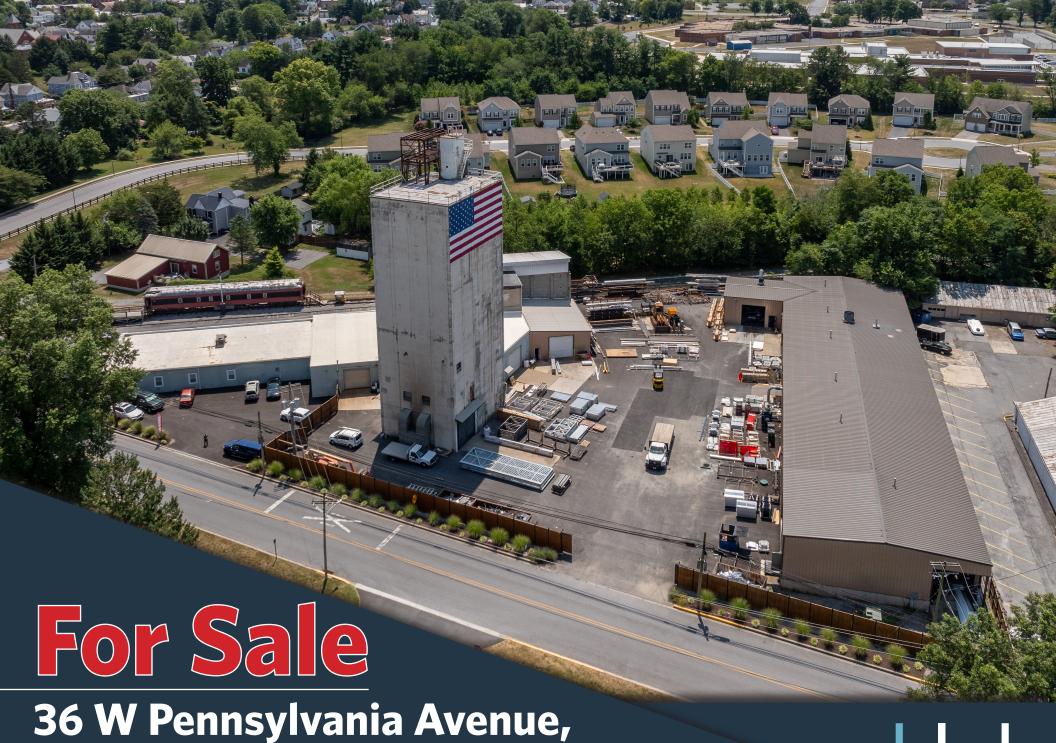

36 W Pennsylvania Avenue, Walkersville, MD 21793

kInb

## **Site Overview**

| Sale       |                           |
|------------|---------------------------|
| For Sale   | \$5,350,000 (\$205.77/SF) |
| Sales Type | Owner User                |
| Status     | Active                    |

| Building     |                      |
|--------------|----------------------|
| Туре         | Industrial warehouse |
| Tenancy      | Single               |
| RBA          | 26,000 SF            |
| Stories      | 1                    |
| Office       | +/- 2,200            |
| Construction | Masonry              |

| Loading   |         |
|-----------|---------|
| Docks     | 1 ext   |
| Drive Ins | 7 total |

| Land       |                             |
|------------|-----------------------------|
| Land Acres | 1.98 AC                     |
| Zoning     | Light Industrial Park (LIP) |
| Parcels    | 26-493019                   |