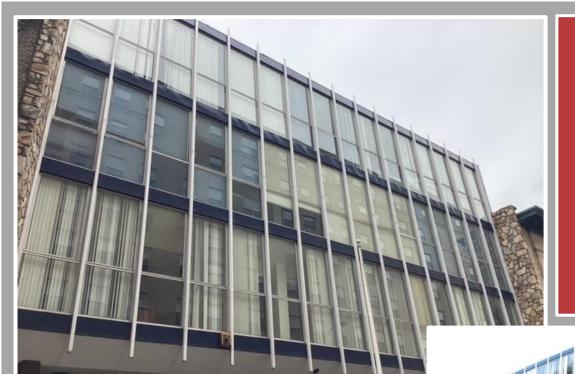

## BUILDING FOR SALE OR LEASE 27,500 SF Office Professional

52-54 CHURCH ST, PATERSON, NJ 07505

## **PROPERTY FEATURES:**

- Lot Size: 0.19 Acres
- 5 Levels, including ground.
- Ground Level: 3,100 SF
- 1st 4th Level: 6,100 SF each

Total Building Size: 27,500 SF

## LOCATED IN THE HEART OF PATERSON

LARGE BUILDING WITH 5 FLOORS READY TO
BE RENTED OR USED BY OWNER OCCUPANT
APPROX 27,500 SF. GROUND LEVEL OFFERS
3,100 SF REMAINING 4 FLOORS
OFFERING 6,100 SF EACH.
ELEVATOR ACCESS FOR ALL FLOORS.
PREVIOUSLY USED AS OFFICES.
VACANT. BUILD TO SUIT YOUR NEEDS.
POSSIBLE LEASE OPTION.
MASS TRANSIT DREAM TRAIN 1 1/2 BLOCKS,
HIGHWAYS RT 19,20,3,80,46, PARKWAY.
NEAR CITY CALL, PUBLIC SAFETY BUILDING,
PASSAIC COUNTY COMMUNITY COLLEGE,
PUBLIC PARKING