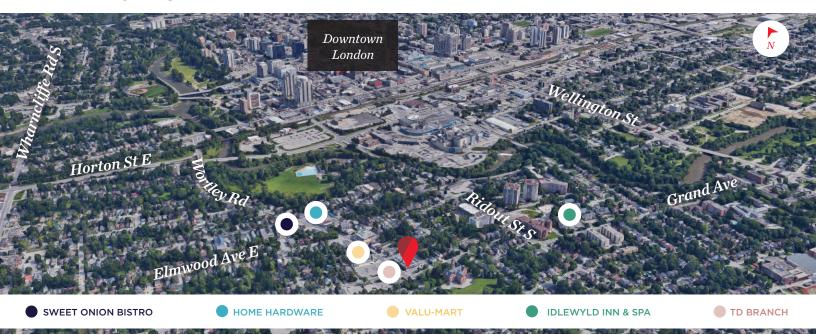

- Very competitive lease rate
- Situated at Wortley Road and Elmwood Avenue East
- Passenger elevator access to all floors including the lower level
- Other tenants in the building include: The Wortley Roadhouse, Lifemark Physio, Old South Maternity Care, Your Hearing Clinic, Wortley Village Family Medical, Pharmasave, MVA Pain Clinic, Dryburgh Chiropractic etc.