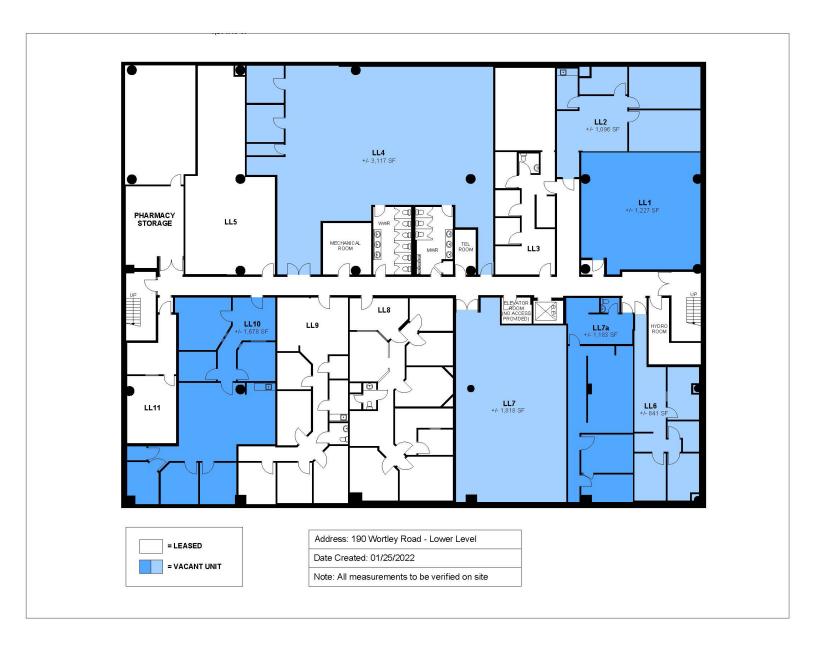

## **FLOOR PLAN**

#### LOWER LEVEL

## PROPERTY HIGHLIGHTS

Prime professional office/retail/commercial/medical building for lease located in the heart of Wortley Village

| UNIT                                                                                     | AVAILABLE SPACE | ASKING RENT     | ADDITIONAL RENT |
|------------------------------------------------------------------------------------------|-----------------|-----------------|-----------------|
| LL1                                                                                      | 1,227 SF        | \$5.00 PSF Net  | \$13.82 PSF*    |
| LL2                                                                                      | 1,096 SF        | \$5.00 PSF Net  | \$13.82 PSF*    |
| Leased LL4                                                                               |                 | \$5.00 PSF Net  |                 |
| LL7a                                                                                     | 1,183 SF        | \$5.00 PSF Net  | \$13.82 PSF*    |
| LL7                                                                                      | 1,818 SF        | \$5.00 PSF Net  | \$13.82 PSF*    |
| Leased LL11                                                                              |                 |                 |                 |
| 100C                                                                                     | 920 SF          | \$12.50 PSF Net | \$13.82 PSF*    |
| 201                                                                                      | 1,171 SF        | \$12.50 PSF Net | \$13.82 PSF*    |
| *Inclusive of building incurance, common area maintenance preparty tay and all utilities |                 |                 |                 |