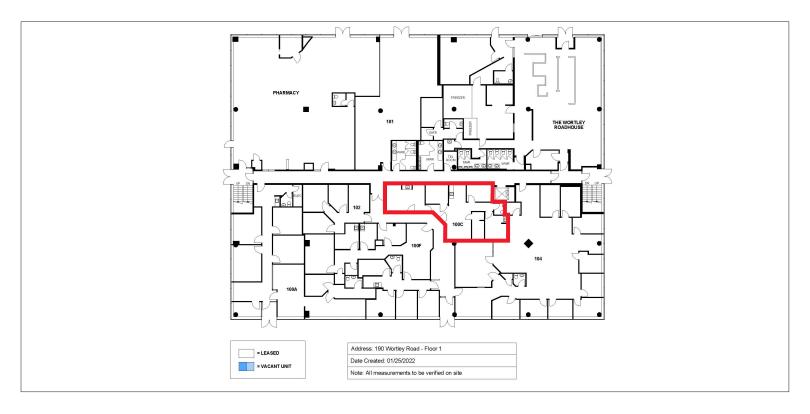

tail, service and repair, artisan workshops etc.
- Parking: Available on-site
- Unit LL2: Former yoga studio
- Tenants pays for their own janitorial
- · Professionally managed and maintained

- Very competitive lease rate
- Situated at Wortley Road and Elmwood Avenue East
- Passenger elevator access to all floors including the lower level
- Other tenants in the building include: The Wortley Roadhouse, Lifemark Physio, Old South Maternity Care, Your Hearing Clinic, Wortley Village Family Medical, Pharmasave, MVA Pain Clinic, Dryburgh Chiropractic etc.



TYLER DESJARDINE
Sales Representative

519 438 5403 tyler.desjardine@cushwakeswo.com CUSHMAN & WAKEFIELD SOUTHWESTERN ONTARIO 850 Medway Park Dr, Suite 201 London, Ontario N6G 5C6 www.cushwakeswo.com



## **FLOOR PLAN**

#### FIRST FLOOR



### SECOND FLOOR



TYLER DESJARDINE
Sales Representative

519 438 5403 tyler.desjardine@cushwakeswo.com CUSHMAN & WAKEFIELD SOUTHWESTERN ONTARIO 850 Medway Park Dr, Suite 201 London, Ontario N6G 5C6 www.cushwakeswo.com



## **FLOOR PLAN**

#### LOWER LEVEL





# **PROPERTY IMAGES**

#### Unit LL1







Unit LL2







**TYLER DESJARDINE** 

Sales Representative 519 438 5403 tyler.desjardine@cushwakeswo.com CUSHMAN & WAKEFIELD SOUTHWESTERN ONTARIO 850 Medway Park Dr, Suite 201 London, Ontario N6G 5C6 www.cushwakeswo.com



# **PERMITTED USES**

| BUSINESS DISTRICT COMMERCIAL (BDC(10) ZONE                                                     |                                                                                                         |