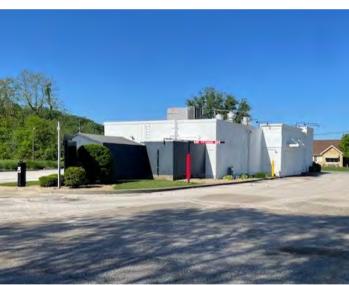

# For sublease

3,044 sf retail space

## **Property Highlights**

- 3,044 sf on 0.81 acres
- Lease expiration: 09/30/2041
- Drive-thru
- Pylon signage
- Great visibility
- 39 surface parking spaces
- 22,684+ VPD (S.R. 37 and Burton Lane East)