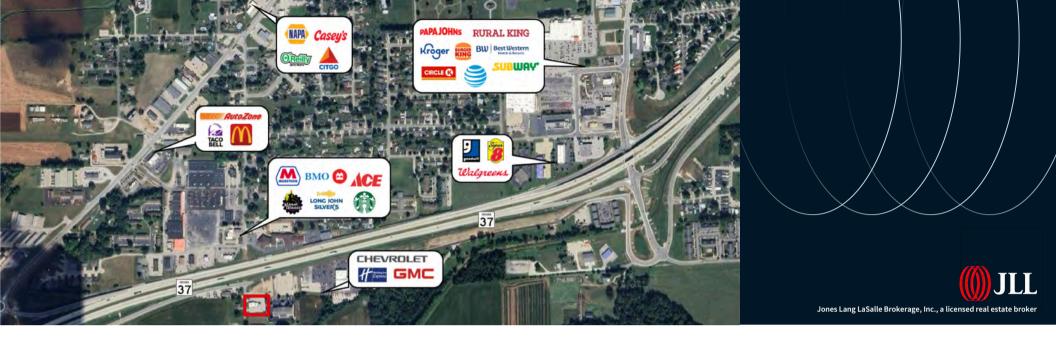

## **Property Highlights**

- 3,044 sf on 0.81 acres
- Lease expiration: 09/30/2041
- Drive-thru
- Pylon signage
- Great visibility
- 39 surface parking spaces
- 22,684+ VPD (S.R. 37 and Burton Lane East)