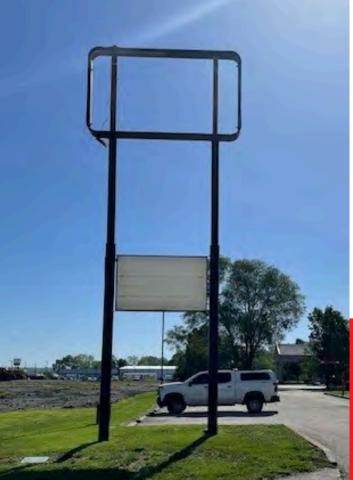

## **Property Highlights**

- 3,044 sf on 0.81 acres
- Lease expiration: 09/30/2041
- Drive-thru
- Pylon signage
- Great visibility
- 39 surface parking spaces
- 22,684+ VPD (S.R. 37 and Burton Lane East)