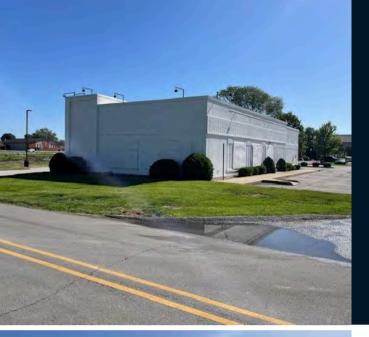

# For sublease

3,044 sf retail space

## **Property Highlights**

- 3,044 sf on 0.81 acres
- Lease expiration: 09/30/2041
- Drive-thru
- Pylon signage
- Great visibility
- 39 surface parking spaces
- 22,684+ VPD (S.R. 37 and Burton Lane East)