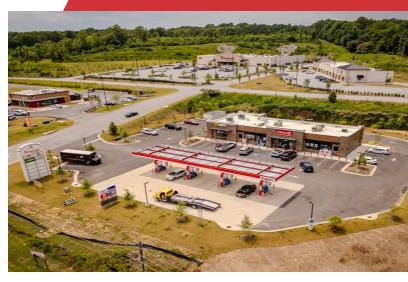

Established Renfroe's Grocery and Strip Retail onsite. Happy Hour Wine and Spirits is in development, and Wendy's, Circle K, Subway, and Taco Bell are currently operating.

| Sale Price:       |          |          | \$850,000 / AC |
|-------------------|----------|----------|----------------|
| Lots Available:   |          |          | 4              |
| Demographics      | 1 Mile   | 5 Miles  | 10 Miles       |
| Total Households  | 511      | 19,787   | 82,718         |
| Total Population  | 1,401    | 53,199   | 212,658        |
| Average HH Income | \$42,010 | \$40,938 | \$49,320       |