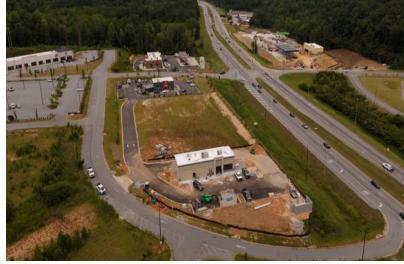

#### **Property Overview**

Located at the intersection of US 431 / AL 165, a growing retail environment near a Class A apartment community, Chattahoochee Valley Community College, and Troy State University.

Established Renfroe's Grocery and Strip Retail onsite. Happy Hour Wine and Spirits is in development, and Wendy's, Circle K, Subway, and Taco Bell are currently operating.

| Sale Price:       |          |          | \$850,000 / AC |
|-------------------|----------|----------|----------------|
| Lots Available:   |          |          | 4              |
| Demographics      | 1 Mile   | 5 Miles  | 10 Miles       |
| Total Households  | 511      | 19,787   | 82,718         |
| Total Population  | 1,401    | 53,199   | 212,658        |
| Average HH Income | \$42,010 | \$40,938 | \$49,320       |