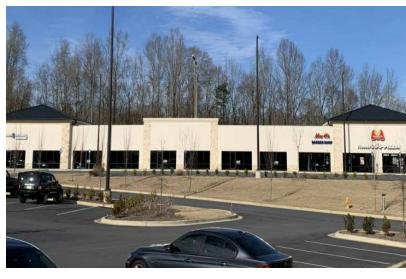

#### **Property Overview**

Located at the intersection of US 431 / AL 165, a growing retail environment near a Class A apartment community, Chattahoochee Valley Community College, and Troy State University.

Established Renfroe's Grocery and Strip Retail onsite. Happy Hour Wine and Spirits is in development, and Wendy's, Circle K, Subway, and Taco Bell are currently operating.

| Sale Price:       |          |          | \$850,000 / AC |
|-------------------|----------|----------|----------------|
| Lots Available:   |          |          | 4              |
| Demographics      | 1 Mile   | 5 Miles  | 10 Miles       |
| Total Households  | 511      | 19,787   | 82,718         |
| Total Population  | 1,401    | 53,199   | 212,658        |
| Average HH Income | \$42,010 | \$40,938 | \$49,320       |