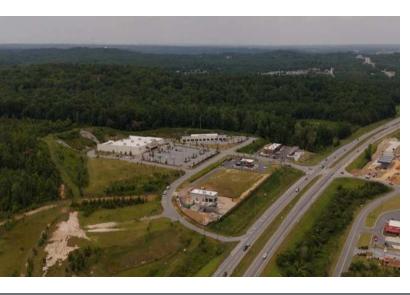

#### **Property Overview**

Located at the intersection of US 431 / AL 165, a growing retail environment near a Class A apartment community, Chattahoochee Valley Community College, and Troy State University.

Established Renfroe's Grocery and Strip Retail onsite. Happy Hour Wine and Spirits is in development, and Wendy's, Circle K, Subway, and Taco Bell are currently operating.

| Sale Price:       |          |          | \$850,000 / AC |
|-------------------|----------|----------|----------------|
| Lots Available:   |          |          | 4              |
| Demographics      | 1 Mile   | 5 Miles  | 10 Miles       |
| Total Households  | 511      | 19,787   | 82,718         |
| Total Population  | 1,401    | 53,199   | 212,658        |
| Average HH Income | \$42,010 | \$40,938 | \$49,320       |