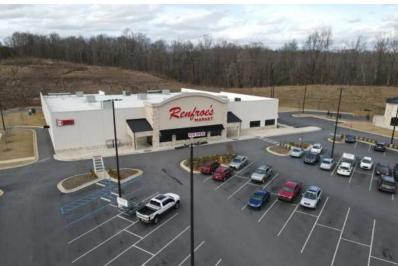

Established Renfroe's Grocery and Strip Retail onsite. Happy Hour Wine and Spirits is in development, and Wendy's, Circle K, Subway, and Taco Bell are currently operating.

| Sale Price:       |          |          | \$850,000 / AC |
|-------------------|----------|----------|----------------|
| Lots Available:   |          |          | 4              |
| Demographics      | 1 Mile   | 5 Miles  | 10 Miles       |
| Total Households  | 511      | 19,787   | 82,718         |
| Total Population  | 1,401    | 53,199   | 212,658        |
| Average HH Income | \$42,010 | \$40,938 | \$49,320       |