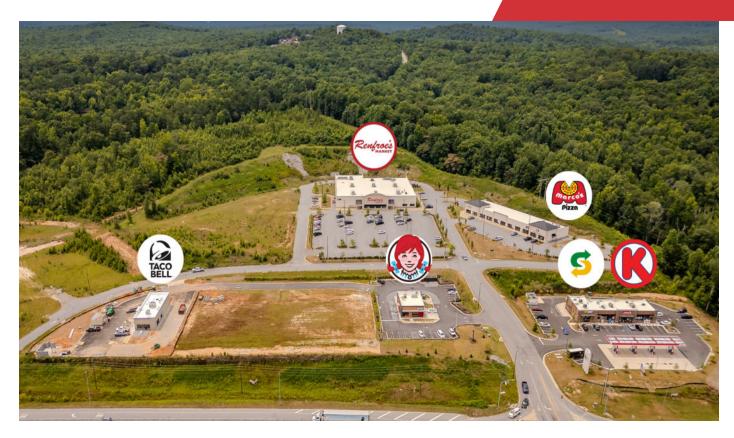

#### **Property Overview**

Located at the intersection of US 431 / AL 165, a growing retail environment near a Class A apartment community, Chattahoochee Valley Community College, and Troy State University.

Established Renfroe's Grocery and Strip Retail onsite. Happy Hour Wine and Spirits is in development, and Wendy's, Circle K, Subway, and Taco Bell are currently operating.

| Sale Price:       |          |          | \$850,000 / AC |
|-------------------|----------|----------|----------------|
| Lots Available:   |          |          | 4              |
| Demographics      | 1 Mile   | 5 Miles  | 10 Miles       |
| Total Households  | 511      | 19,787   | 82,718         |
| Total Population  | 1,401    | 53,199   | 212,658        |
| Average HH Income | \$42,010 | \$40,938 | \$49,320       |