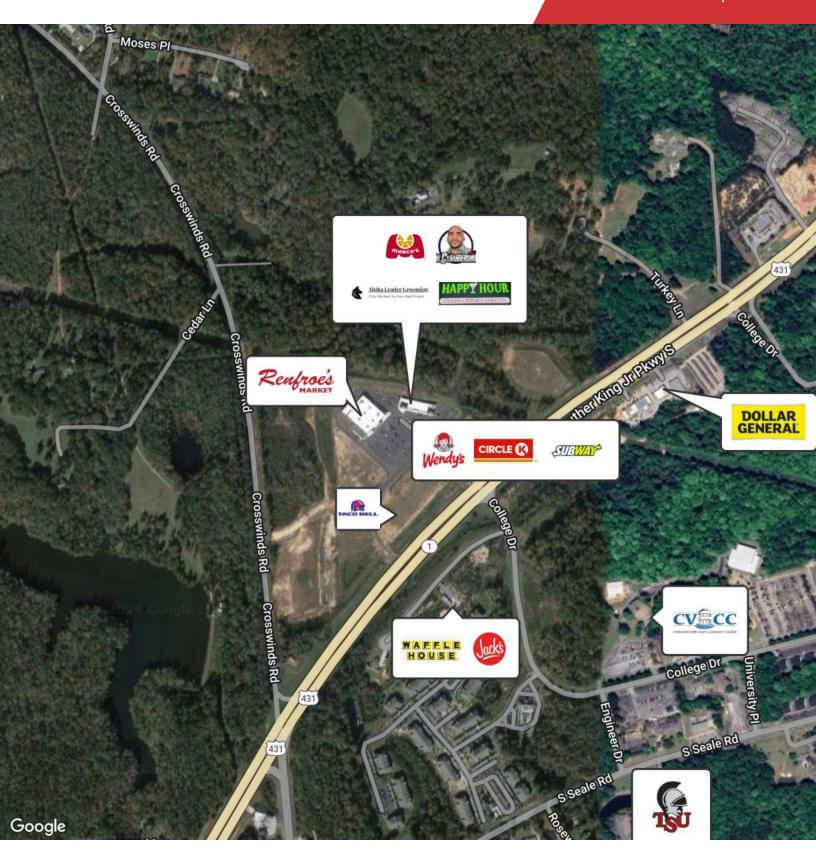

#### **Property Overview**

Located at the intersection of US 431 / AL 165, a growing retail environment near a Class A apartment community, Chattahoochee Valley Community College, and Troy State University.

Established Renfroe's Grocery and Strip Retail onsite. Happy Hour Wine and Spirits is in development, and Wendy's, Circle K, Subway, and Taco Bell are currently operating.

| Sale Price:       |          |          | \$850,000 / AC |
|-------------------|----------|----------|----------------|
| Lots Available:   |          |          | 4              |
| Demographics      | 1 Mile   | 5 Miles  | 10 Miles       |
| Total Households  | 511      | 19,787   | 82,718         |
| Total Population  | 1,401    | 53,199   | 212,658        |
| Average HH Income | \$42,010 | \$40,938 | \$49,320       |