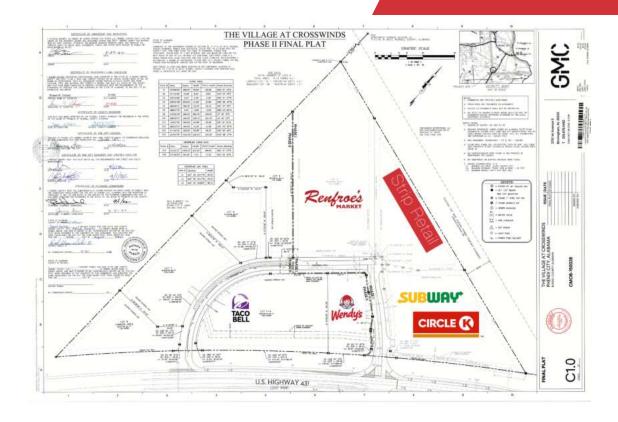

#### **Property Highlights**

- · 4 parcels for sale
- +/-38,000vpd
- The lots range in size from 1.3 acres up to 4.9 acres (continuous)

Established Renfroe's Grocery and Strip Retail onsite. Happy Hour Wine and Spirits is in development, and Wendy's, Circle K, Subway, and Taco Bell are currently operating.

| Sale Price:       |          |          | \$850,000 / AC |
|-------------------|----------|----------|----------------|
| Lots Available:   |          |          | 4              |
| Demographics      | 1 Mile   | 5 Miles  | 10 Miles       |
| Total Households  | 511      | 19,787   | 82,718         |
| Total Population  | 1,401    | 53,199   | 212,658        |
| Average HH Income | \$42,010 | \$40,938 | \$49,320       |

# For Sale

4 Lots | \$850,000 / AC Land Space

|             | 4 Lot | 4 Lots Available |            | nt Sites         |  |
|-------------|-------|------------------|------------|------------------|--|
| Status      | Lot # | Sub-Type         | Size       | Price            |  |
| Sold        | 1-A   | Retail           | 1.02 Acres | \$850,000 / Acre |  |
| Available   | 1-B   | Retail           | 1.3 Acres  | \$850,000 / Acre |  |
| Sold        | 1-C   | Retail           | 1.37 Acres | \$850,000 / Acre |  |
| Sold        | 2     | Retail           | 3.28 Acres | \$850,000 / Acre |  |
| Available   | 5     | Retail           | 1.51 Acres | \$850,000 / Acre |  |
| Available   | 6     | Retail           | 1.31 Acres | \$850,000 / Acre |  |
| Available   | 7     | Retail           | 2.08 Acres | \$850,000 / Acre |  |
| Unavailable | 8     | Retail           | 1.36 Acres | \$850,000 / Acre |  |