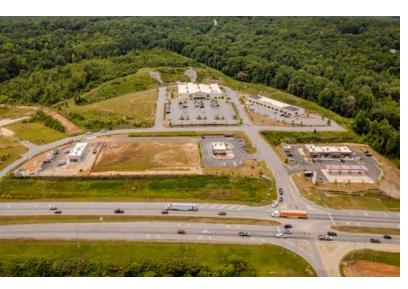

#### **Property Overview**

Located at the intersection of US 431 / AL 165, a growing retail environment near a Class A apartment community, Chattahoochee Valley Community College, and Troy State University.

Established Renfroe's Grocery and Strip Retail onsite. Happy Hour Wine and Spirits is in development, and Wendy's, Circle K, Subway, and Taco Bell are currently operating.

| Sale Price:       |          |          | \$850,000 / AC |
|-------------------|----------|----------|----------------|
| Lots Available:   |          |          | 4              |
| Demographics      | 1 Mile   | 5 Miles  | 10 Miles       |
| Total Households  | 511      | 19,787   | 82,718         |
| Total Population  | 1,401    | 53,199   | 212,658        |
| Average HH Income | \$42,010 | \$40,938 | \$49,320       |