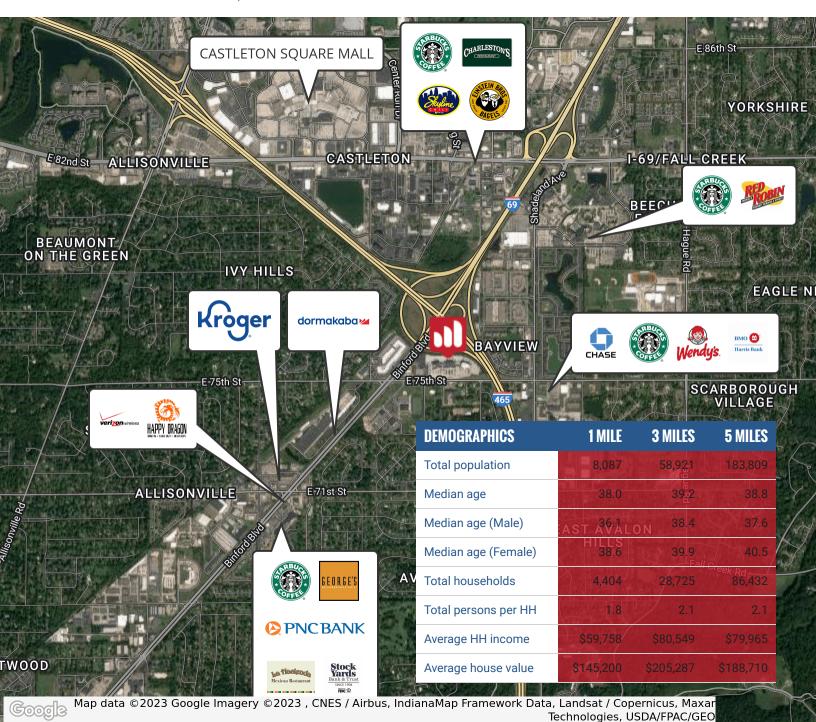

### **PROPERTY HIGHLIGHTS**

- Full-service office lease
- Recently updated main lobby, common areas, & completed exterior improvements
- Prime location
- Visibility from I-465, I-69 / Binford Blvd., & 75th St.
- Signage available