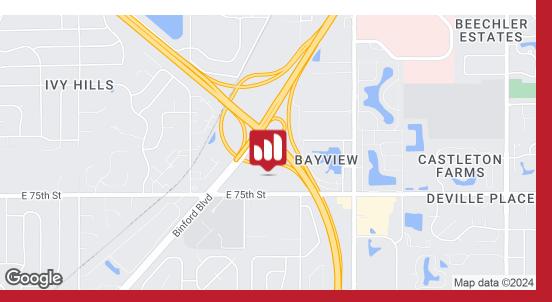

### **PROPERTY HIGHLIGHTS**

- Full-service office lease
- Recently updated main lobby, common areas, & completed exterior improvements
- Prime location
- Visibility from I-465, I-69 / Binford Blvd., & 75th St.
- Signage available

# HERITAGE PARK

6612 E. 75th St. Indianapolis, IN 46250