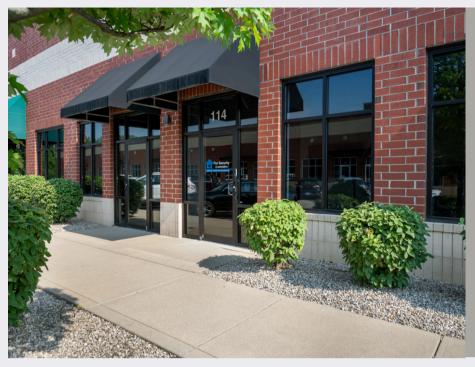

## COMMERCIAL **OFFICE & WAREHOUSE** SPACE

12550 PROMISE CREEK LN **UNIT 114** FISHERS, IN 46038

## **ABOUT THIS PROPERTY**

Great location, close to downtown Fishers and I-69! This new construction office and warehouse space was finished in 2023. The main level includes a conference room, office, bathroom and kitchen with quartz countertops, oversized sink, refrigerator, microwave and coffee bar. Finishes include 10 ft ceilings, concrete floors, recessed LED lighting, smart thermostat, built-in speakers, security system w/ monitored smoke alarm, fiber optic boosted internet and is loaded in the tech dept. The warehouse provides 1,000 sqft, two 14 ft overhead garage doors, 2 rear access doors, 21 ft ceilings, concrete floors, built in cabinets and countertops for additional workspace and a 2nd bathroom. The upper level has LVP flooring, an executive office and large training room that is pre-wired for approximately 15 desk spaces with data jacks located every 6 ft. Oversee the warehouse space from the large window in the training room. Take advantage of this well designed space for your business!