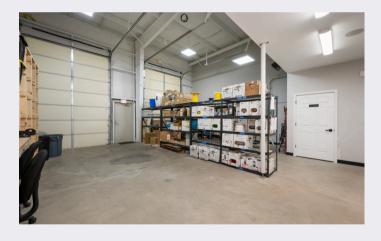

## **ABOUT THIS PROPERTY**

Great location, close to downtown Fishers and I-69! This new construction office and warehouse space was finished in 2023. The main level includes a conference room, office, bathroom and kitchen with quartz countertops, oversized sink, refrigerator, microwave and coffee bar. Finishes include 10 ft ceilings, concrete floors, recessed LED lighting, smart thermostat, built-in speakers, security system w/ monitored smoke alarm, fiber optic boosted internet and is loaded in the tech dept. The warehouse provides 1,000 sqft, two 14 ft overhead garage doors, 2 rear access doors, 21 ft ceilings, concrete floors, built in cabinets and countertops for additional workspace and a 2nd bathroom. The upper level has LVP flooring, an executive office and large training room that is pre-wired for approximately 15 desk spaces with data jacks located every 6 ft. Oversee the warehouse space from the large window in the training room. Take advantage of this well designed space for your business!