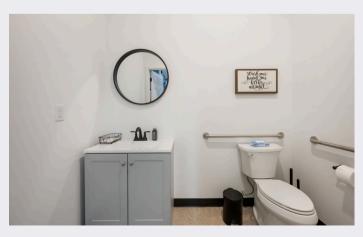

## **ABOUT THIS PROPERTY**

Great location, close to downtown Fishers and I-69! This new construction office and warehouse space was finished in 2023. The main level includes a conference room, office, bathroom and kitchen with quartz countertops, oversized sink, refrigerator, microwave and coffee bar. Finishes include 10 ft ceilings, concrete floors, recessed LED lighting, smart thermostat, built-in speakers, security system w/ monitored smoke alarm, fiber optic boosted internet and is loaded in the tech dept. The warehouse provides 1,000 sqft, two 14 ft overhead garage doors, 2 rear access doors, 21 ft ceilings, concrete floors, built in cabinets and countertops for additional workspace and a 2nd bathroom. The upper level has LVP flooring, an executive office and large training room that is pre-wired for approximately 15 desk spaces with data jacks located every 6 ft. Oversee the warehouse space from the large window in the training room. Take advantage of this well designed space for your business!

## **FEATURES**

1,800 SQFT FINISHED SPACE

1,000 SQFT WAREHOUSE

2 BATHS