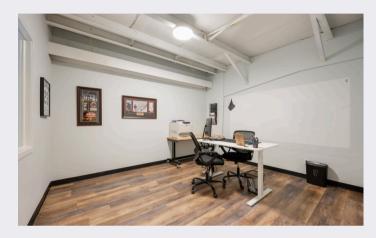

## **ABOUT THIS PROPERTY**

Great location, close to downtown Fishers and I-69! This new construction office and warehouse space was finished in 2023. The main level includes a conference room, office, bathroom and kitchen with quartz countertops, oversized sink, refrigerator, microwave and coffee bar. Finishes include 10 ft ceilings, concrete floors, recessed LED lighting, smart thermostat, built-in speakers, security system w/ monitored smoke alarm, fiber optic boosted internet and is loaded in the tech dept. The warehouse provides 1,000 sqft, two 14 ft overhead garage doors, 2 rear access doors, 21 ft ceilings, concrete floors, built in cabinets and countertops for additional workspace and a 2nd bathroom. The upper level has LVP flooring, an executive office and large training room that is pre-wired for approximately 15 desk spaces with data jacks located every 6 ft. Oversee the warehouse space from the large window in the training room. Take advantage of this well designed space for your business!