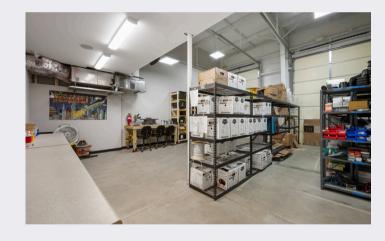

## **ABOUT THIS PROPERTY**

Great location, close to downtown Fishers and I-69! This new construction office and warehouse space was finished in 2023. The main level includes a conference room, office, bathroom and kitchen with quartz countertops, oversized sink, refrigerator, microwave and coffee bar. Finishes include 10 ft ceilings, concrete floors, recessed LED lighting, smart thermostat, built-in speakers, security system w/ monitored smoke alarm, fiber optic boosted internet and is loaded in the tech dept. The warehouse provides 1,000 sqft, two 14 ft overhead garage doors, 2 rear access doors, 21 ft ceilings, concrete floors, built in cabinets and countertops for additional workspace and a 2nd bathroom. The upper level has LVP flooring, an executive office and large training room that is pre-wired for approximately 15 desk spaces with data jacks located every 6 ft. Oversee the warehouse space from the large window in the training room. Take advantage of this well designed space for your business!