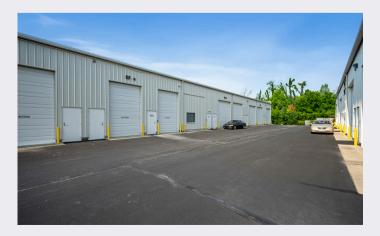

## **ABOUT THIS PROPERTY**

Great location, close to downtown Fishers and I-69! This new construction office and warehouse space was finished in 2023. The main level includes a conference room, office, bathroom and kitchen with quartz countertops, oversized sink, refrigerator, microwave and coffee bar. Finishes include 10 ft ceilings, concrete floors, recessed LED lighting, smart thermostat, built-in speakers, security system w/ monitored smoke alarm, fiber optic boosted internet and is loaded in the tech dept. The warehouse provides 1,000 sqft, two 14 ft overhead garage doors, 2 rear access doors, 21 ft ceilings, concrete floors, built in cabinets and countertops for additional workspace and a 2nd bathroom. The upper level has LVP flooring, an executive office and large training room that is pre-wired for approximately 15 desk spaces with data jacks located every 6 ft. Oversee the warehouse space from the large window in the training room. Take advantage of this well designed space for your business!