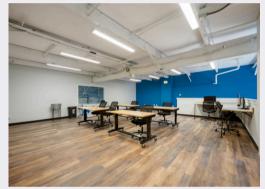

## **ABOUT THIS PROPERTY**

Great location, close to downtown Fishers and I-69! This new construction office and warehouse space was finished in 2023. The main level includes a conference room, office, bathroom and kitchen with quartz countertops, oversized sink, refrigerator, microwave and coffee bar. Finishes include 10 ft ceilings, concrete floors, recessed LED lighting, smart thermostat, built-in speakers, security system w/ monitored smoke alarm, fiber optic boosted internet and is loaded in the tech dept. The warehouse provides 1,000 sqft, two 14 ft overhead garage doors, 2 rear access doors, 21 ft ceilings, concrete floors, built in cabinets and countertops for additional workspace and a 2nd bathroom. The upper level has LVP flooring, an executive office and large training room that is pre-wired for approximately 15 desk spaces with data jacks located every 6 ft. Oversee the warehouse space from the large window in the training room. Take advantage of this well designed space for your business!