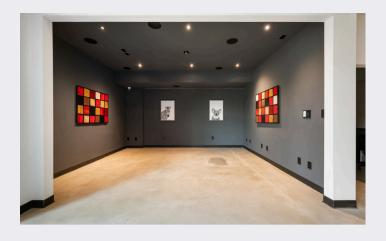

## **ABOUT THIS PROPERTY**

Great location, close to downtown Fishers and I-69! This new construction office and warehouse space was finished in 2023. The main level includes a conference room, office, bathroom and kitchen with quartz countertops, oversized sink, refrigerator, microwave and coffee bar. Finishes include 10 ft ceilings, concrete floors, recessed LED lighting, smart thermostat, built-in speakers, security system w/ monitored smoke alarm, fiber optic boosted internet and is loaded in the tech dept. The warehouse provides 1,000 sqft, two 14 ft overhead garage doors, 2 rear access doors, 21 ft ceilings, concrete floors, built in cabinets and countertops for additional workspace and a 2nd bathroom. The upper level has LVP flooring, an executive office and large training room that is pre-wired for approximately 15 desk spaces with data jacks located every 6 ft. Oversee the warehouse space from the large window in the training room. Take advantage of this well designed space for your business!