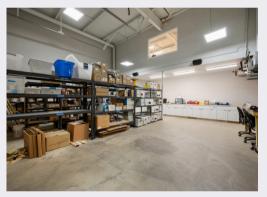

## **ABOUT THIS PROPERTY**

Great location, close to downtown Fishers and I-69! This new construction office and warehouse space was finished in 2023. The main level includes a conference room, office, bathroom and kitchen with quartz countertops, oversized sink, refrigerator, microwave and coffee bar. Finishes include 10 ft ceilings, concrete floors, recessed LED lighting, smart thermostat, built-in speakers, security system w/ monitored smoke alarm, fiber optic boosted internet and is loaded in the tech dept. The warehouse provides 1,000 sqft, two 14 ft overhead garage doors, 2 rear access doors, 21 ft ceilings, concrete floors, built in cabinets and countertops for additional workspace and a 2nd bathroom. The upper level has LVP flooring, an executive office and large training room that is pre-wired for approximately 15 desk spaces with data jacks located every 6 ft. Oversee the warehouse space from the large window in the training room. Take advantage of this well designed space for your business!

## **FEATURES**

1,800 SQFT FINISHED SPACE

1,000 SQFT WAREHOUSE

2 BATHS