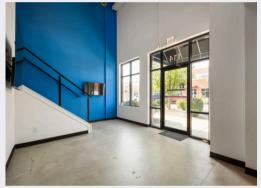

## **ABOUT THIS PROPERTY**

Great location, close to downtown Fishers and I-69! This new construction office and warehouse space was finished in 2023. The main level includes a conference room, office, bathroom and kitchen with quartz countertops, oversized sink, refrigerator, microwave and coffee bar. Finishes include 10 ft ceilings, concrete floors, recessed LED lighting, smart thermostat, built-in speakers, security system w/ monitored smoke alarm, fiber optic boosted internet and is loaded in the tech dept. The warehouse provides 1,000 sqft, two 14 ft overhead garage doors, 2 rear access doors, 21 ft ceilings, concrete floors, built in cabinets and countertops for additional workspace and a 2nd bathroom. The upper level has LVP flooring, an executive office and large training room that is pre-wired for approximately 15 desk spaces with data jacks located every 6 ft. Oversee the warehouse space from the large window in the training room. Take advantage of this well designed space for your business!