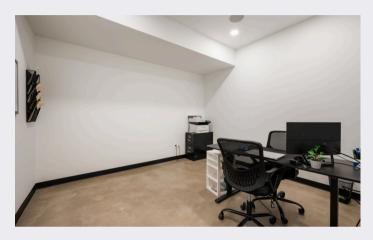

## **ABOUT THIS PROPERTY**

Great location, close to downtown Fishers and I-69! This new construction office and warehouse space was finished in 2023. The main level includes a conference room, office, bathroom and kitchen with quartz countertops, oversized sink, refrigerator, microwave and coffee bar. Finishes include 10 ft ceilings, concrete floors, recessed LED lighting, smart thermostat, built-in speakers, security system w/ monitored smoke alarm, fiber optic boosted internet and is loaded in the tech dept. The warehouse provides 1,000 sqft, two 14 ft overhead garage doors, 2 rear access doors, 21 ft ceilings, concrete floors, built in cabinets and countertops for additional workspace and a 2nd bathroom. The upper level has LVP flooring, an executive office and large training room that is pre-wired for approximately 15 desk spaces with data jacks located every 6 ft. Oversee the warehouse space from the large window in the training room. Take advantage of this well designed space for your business!