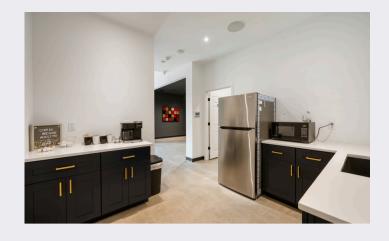

## **ABOUT THIS PROPERTY**

Great location, close to downtown Fishers and I-69! This new construction office and warehouse space was finished in 2023. The main level includes a conference room, office, bathroom and kitchen with quartz countertops, oversized sink, refrigerator, microwave and coffee bar. Finishes include 10 ft ceilings, concrete floors, recessed LED lighting, smart thermostat, built-in speakers, security system w/ monitored smoke alarm, fiber optic boosted internet and is loaded in the tech dept. The warehouse provides 1,000 sqft, two 14 ft overhead garage doors, 2 rear access doors, 21 ft ceilings, concrete floors, built in cabinets and countertops for additional workspace and a 2nd bathroom. The upper level has LVP flooring, an executive office and large training room that is pre-wired for approximately 15 desk spaces with data jacks located every 6 ft. Oversee the warehouse space from the large window in the training room. Take advantage of this well designed space for your business!