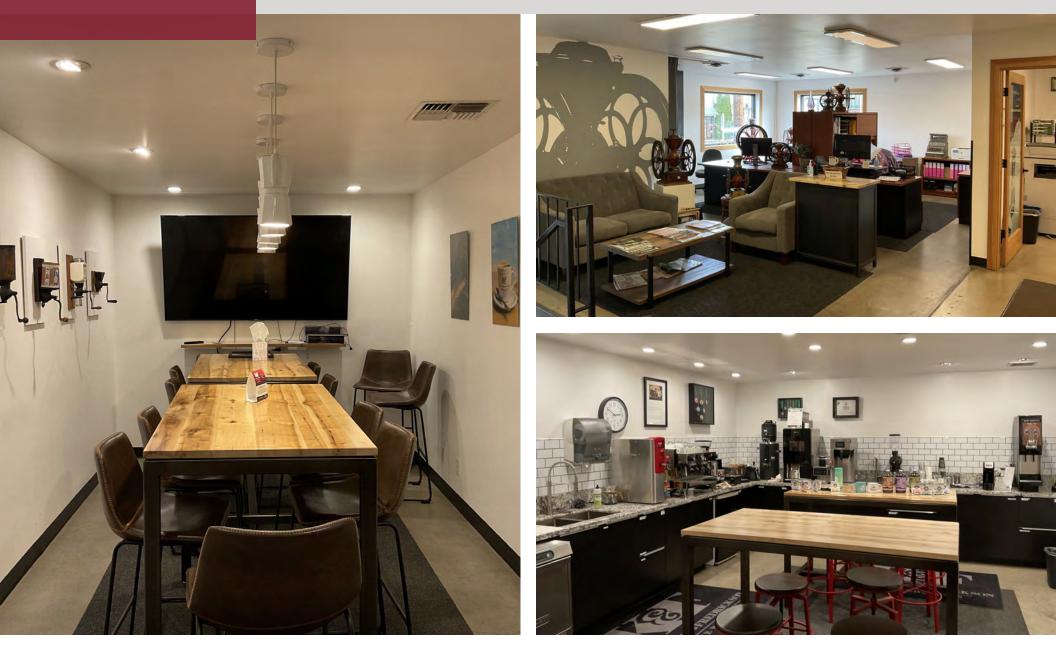

#### **PROPERTY DESCRIPTION**

This well-maintained facility offers premium features, including updated offices with high-quality creative-class finishes, fenced off-street parking for added security, and convenient access to public transportation. Embrace the convenience of its easily accessible core-area location, providing a seamless experience for both tenants and visitors. With a focus on modernity and functionality, this industrial gem is the perfect canvas for realizing your business vision. Welcome to a space designed to elevate your operations and reflect your commitment to quality.

#### **PROPERTY HIGHLIGHTS**

- Easily accessible core-area location
- Modern, well-maintained industrial facility
- Updated offices feature high quality creative-class finishes
- Three-phase electrical, 14' warehouse clear height
- General Employment 1 (EG1) Zoning