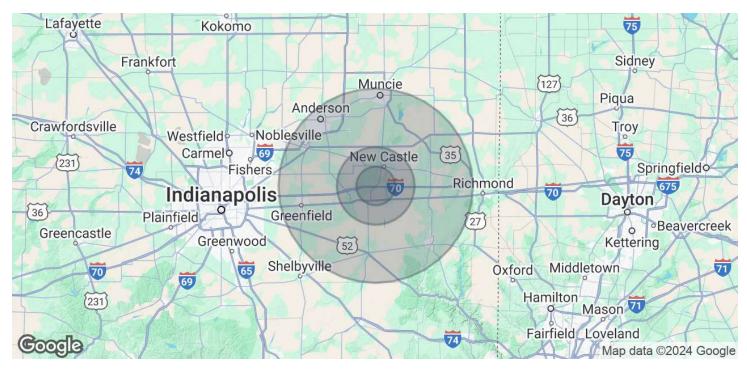

### 5223 S. SR 3, NEW CASTLE, IN 47362

| POPULATION          | 5 MILES   | IO MILES  | 25 MILES  |
|---------------------|-----------|-----------|-----------|
| Total Population    | 11,732    | 40,946    | 281,092   |
| Average Age         | 45        | 43        | 42        |
| Average HH Income   | \$84,008  | \$77,896  | \$82,073  |
| Average House Value | \$206,824 | \$170,703 | \$199,617 |

Demographics data derived from AlphaMap

PAT O'HARA

Senior Vice President 317.796.4733 pohara@bradleyco.com NATHAN ROBINSON

Broker 248.721.1409

nrobinson@bradleyco.com