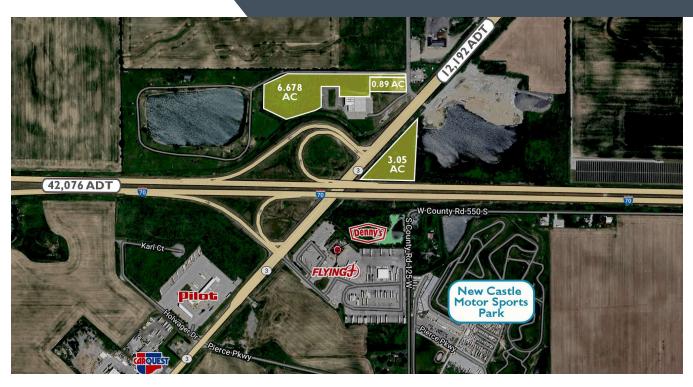

#### PROPERTY OVERVIEW

Three individual parcels of land for sale totaling 10.6 AC located just off of I-70 in New Castle. These parcels can be purchased all together or separately. All three parcels have great visibility from I-70 that see's 42,076 AADT.

#### **PROPERTY HIGHLIGHTS**

- Parcel 1 = 3.05 AC parcel that is zoned HB1 (Highway Business 1)
- Parcel 2 = 0.89 AC parcel that was a former gas station, with a NFA. This property is zoned GB (General Business)
- Parcel 3 = 6.77 AC parcel that is zoned GB (General Business)