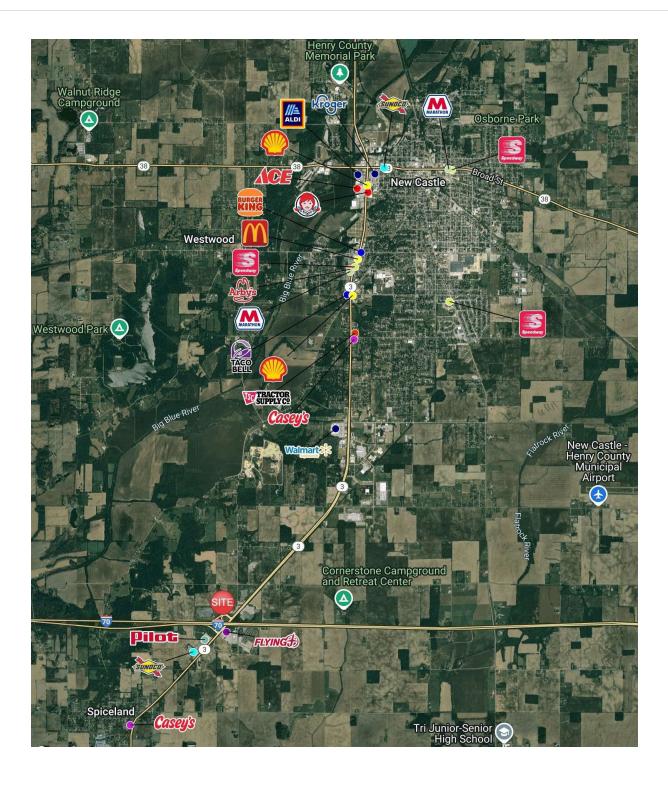

#### PROPERTY OVERVIEW

Three individual parcels of land for sale totaling 10.6 AC located just off of I-70 in New Castle. These parcels can be purchased all together or separately. All three parcels have great visibility from I-70 that see's 42,076 AADT.