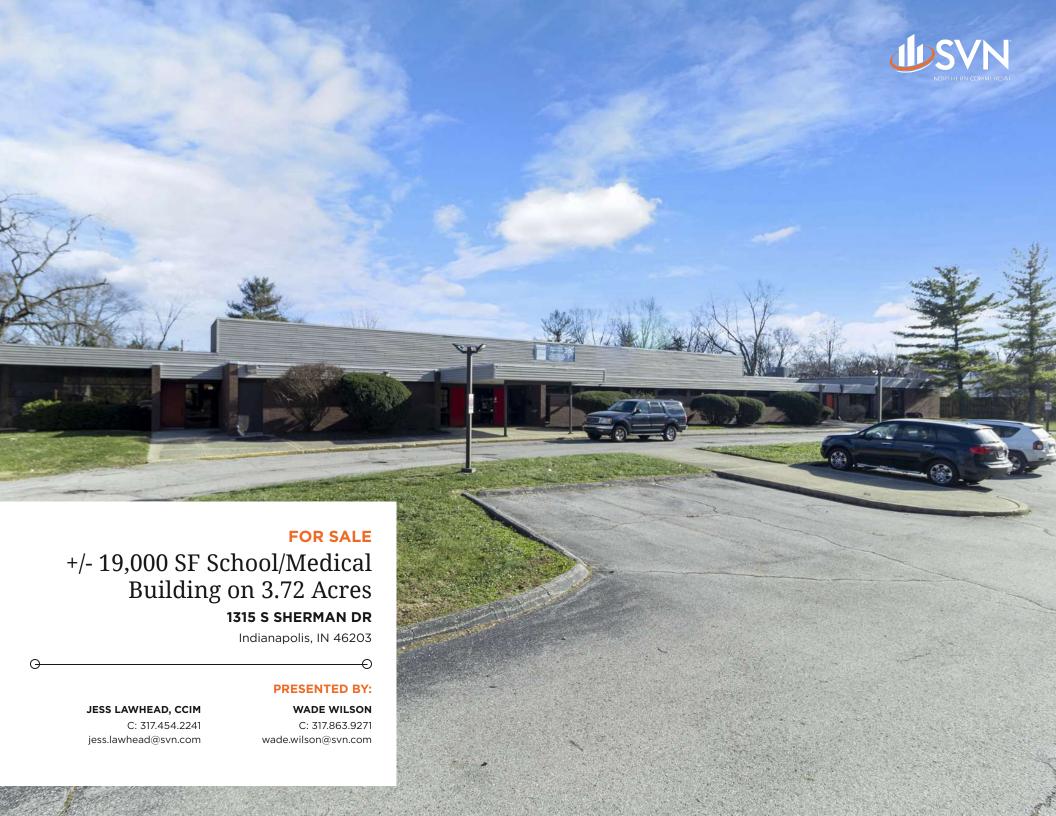

## PROPERTY DESCRIPTION

+/- 19,000 SF special purpose building for sale on the east side of Indianapolis. Property is well-suited for a variety of uses with ample parking, a large 3.72-acre lot, and the ability to be single or multi-tenant.

#### PROPERTY HIGHLIGHTS

- +/- 19,000 SF special purpose building with ample parking and acreage
- Well-suited for a variety of uses such as: School, daycare, medical, church, etc.
- Access to downtown Indianapolis, Fountain Square, and Highway I-465
- C1 Zoning
- · Fenced playground on site
- Commercial kitchen within building