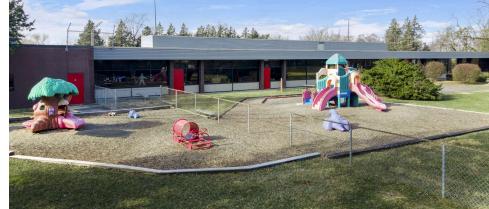

#### PROPERTY HIGHLIGHTS

- +/- 19,000 SF special purpose building with ample parking and acreage
- Well-suited for a variety of uses such as: School, daycare, medical, church, etc.
- Access to downtown Indianapolis, Fountain Square, and Highway I-465
- C1 Zoning
- · Fenced playground on site
- Commercial kitchen within building

# **ADDITIONAL PHOTOS**

JESS LAWHEAD, CCIM

C: 317.454.2241 jess.lawhead@svn.com WADE WILSON

C: 317.863.9271 wade.wilson@svn.com