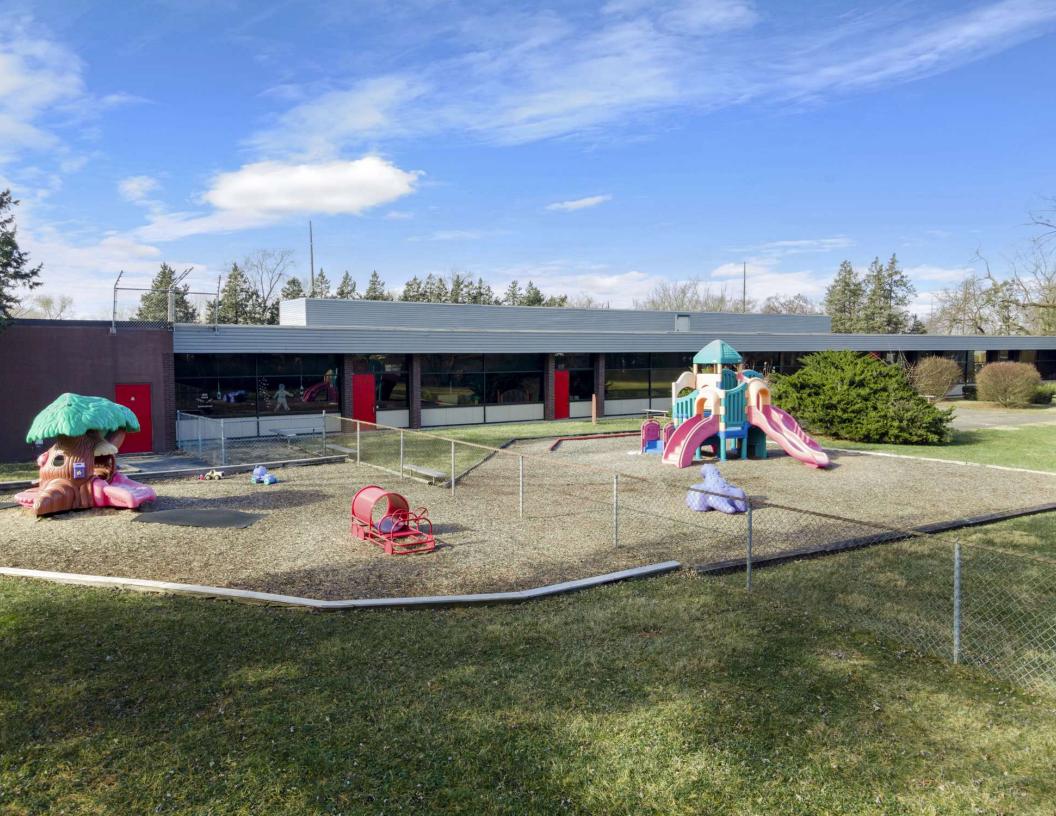

#### PROPERTY HIGHLIGHTS

- +/- 19,000 SF special purpose building with ample parking and acreage
- Well-suited for a variety of uses such as: School, daycare, medical, church, etc.
- Access to downtown Indianapolis, Fountain Square, and Highway I-465
- C1 Zoning
- · Fenced playground on site
- Commercial kitchen within building

# **ADDITIONAL PHOTOS**

JESS LAWHEAD, CCIM

C: 317.454.2241 jess.lawhead@svn.com WADE WILSON

C: 317.863.9271 wade.wilson@svn.com