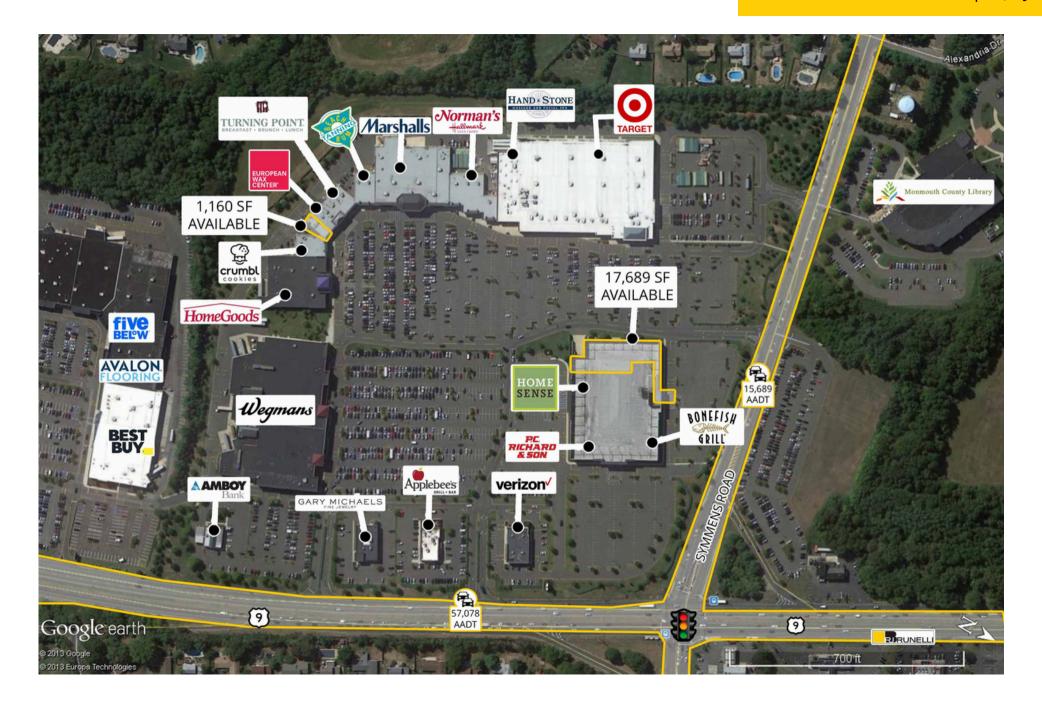

### 1,160 SF & 17,689 SF

Join Wegman's, Target, Marshall's, Home Goods, Home Sense, PC Richard & Son, The Turning Point, and others.

The subject center received 5.7 million visits in the last 12 months. \*

17,689 SF is available adjacent to Home Sense with 85 ft of frontage; 1,160 SF is available, which is currently occupied by Eye Chic.

Target ranked #18 out of #51 most visited locations in NJ – top 35%, Marshalls ranked #3 out of #37 in NJ, and Home Goods ranked #2 out of 30 in NJ.

#### **Traffic Counts**

| Route 9    | 57,078 Cars Per Day |
|------------|---------------------|
| Symmes Dr. | 15,689 Cars Per Day |