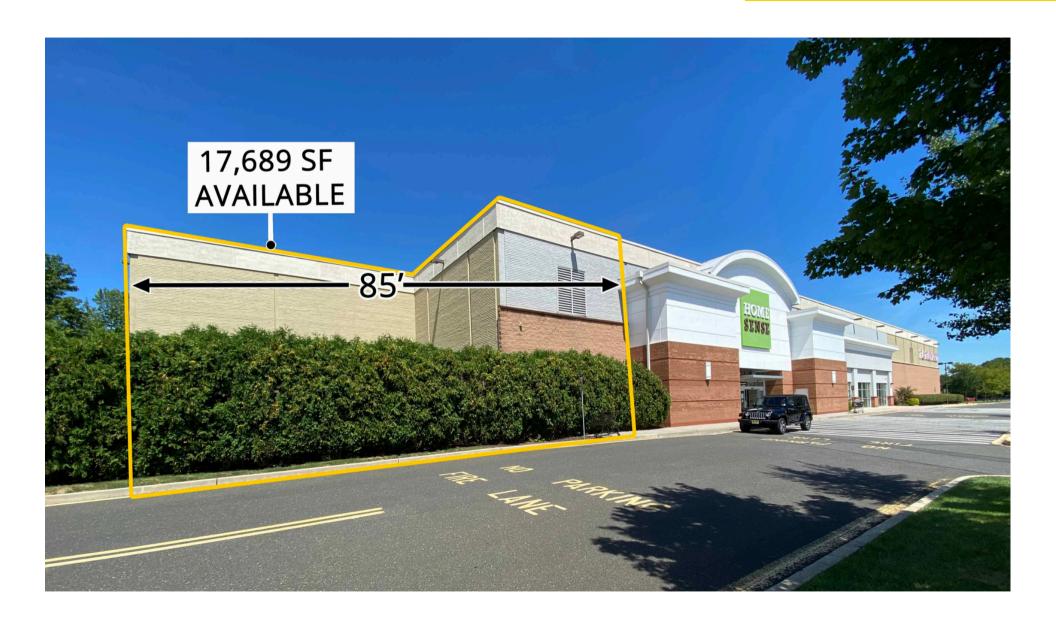

### 1,160 SF & 17,689 SF

Join Wegman's, Target, Marshall's, Home Goods, Home Sense, PC Richard & Son, The Turning Point, and others.

The subject center received 5.7 million visits in the last 12 months. \*

17,689 SF is available adjacent to Home Sense with 85 ft of frontage; 1,160 SF is available, which is currently occupied by Eye Chic.

Target ranked #18 out of #51 most visited locations in NJ – top 35%, Marshalls ranked #3 out of #37 in NJ, and Home Goods ranked #2 out of 30 in NJ.