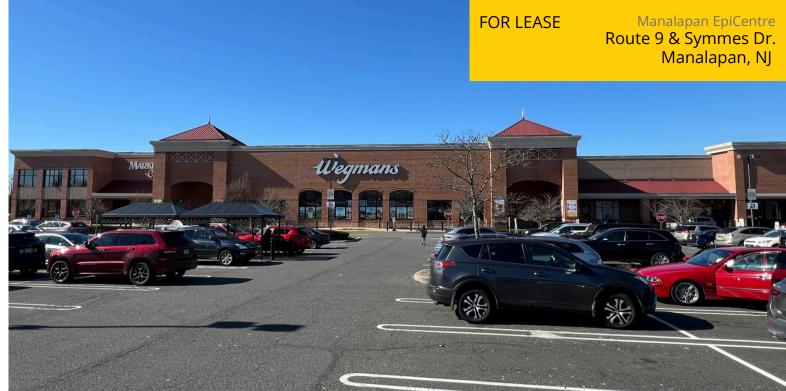

**AVAILABLE:** 

### 1,160 SF & 17,689 SF

Join Wegman's, Target, Marshall's, Home Goods, Home Sense, PC Richard & Son, The Turning Point, and others.

The subject center received 5.7 million visits in the last 12 months. \*

17,689 SF is available adjacent to Home Sense with 85 ft of frontage; 1,160 SF is available, which is currently occupied by Eye Chic.

Target ranked #18 out of #51 most visited locations in NJ – top 35%, Marshalls ranked #3 out of #37 in NJ, and Home Goods ranked #2 out of 30 in NJ.

Home Sense is ranked as the most visited Home Sense in NJ\*

Seeking specialty cabinet store, flooring store, craft, outdoor recreation store, or specialty baby store, bridal; small space opportunity seeking sushi, smoothies, and Ramen.

NNN: Approx. \$6/SF

\*Per Placer A.I.

| Demogra