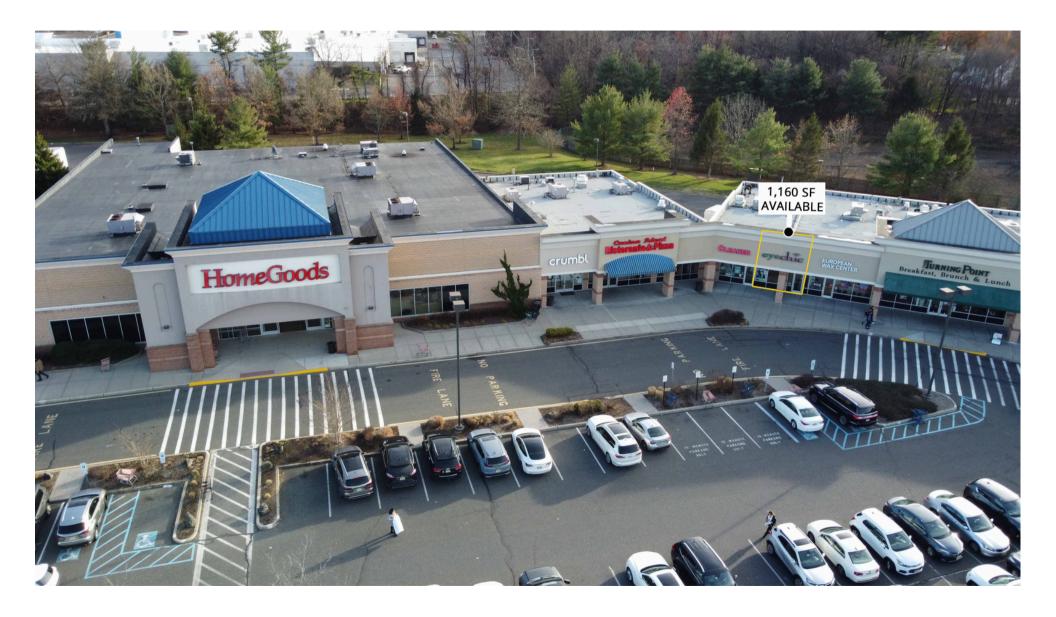

17,689 SF is available adjacent to Home Sense with 85 ft of frontage; 1,160 SF is available, which is currently occupied by Eye Chic.

Target ranked #18 out of #51 most visited locations in NJ – top 35%, Marshalls ranked #3 out of #37 in NJ, and Home Goods ranked #2 out of 30 in NJ.

Home Sense is ranked as the most visited Home Sense in NJ\*

Seeking specialty cabinet store, flooring store, craft, outdoor recreation store, or specialty baby store, bridal; small space opportunity seeking sushi, smoothies, and Ramen.