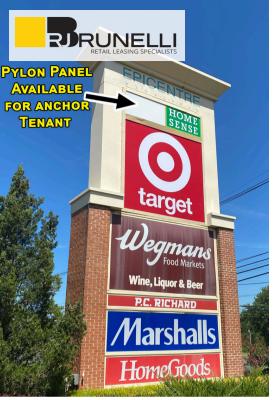

**AVAILABLE:** 

### 1,160 SF & 17,689 SF

Join Wegman's, Target, Marshall's, Home Goods, Home Sense, PC Richard & Son, The Turning Point, and others.

The subject center received 5.7 million visits in the last 12 months. \*

17,689 SF is available adjacent to Home Sense with 85 ft of frontage; 1,160 SF is available, which is currently occupied by Eye Chic.

Target ranked #18 out of #51 most visited locations in NJ – top 35%, Marshalls ranked #3 out of #37 in NJ, and Home Goods ranked #2 out of 30 in NJ.