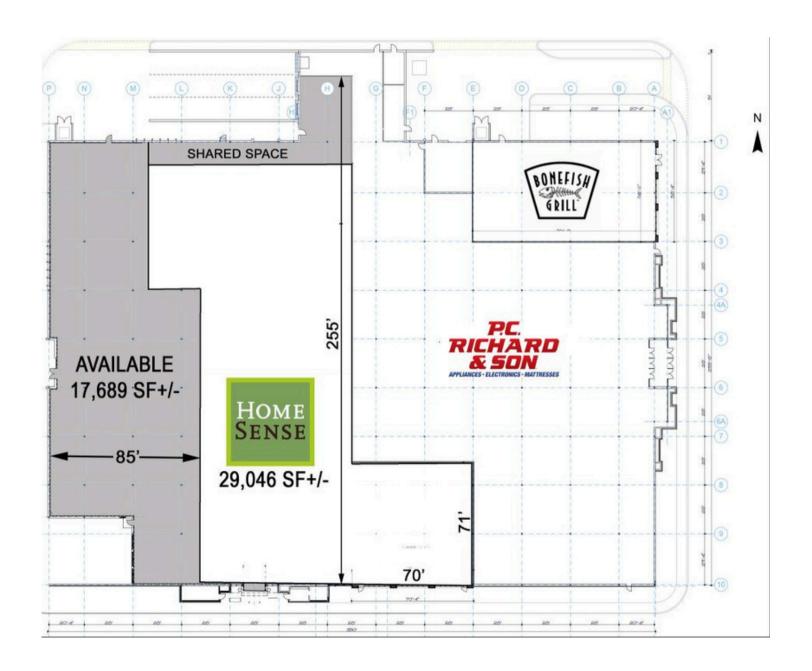

### 1,160 SF & 17,689 SF

Join Wegman's, Target, Marshall's, Home Goods, Home Sense, PC Richard & Son, The Turning Point, and others.

The subject center received 5.7 million visits in the last 12 months. \*

17,689 SF is available adjacent to Home Sense with 85 ft of frontage; 1,160 SF is available, which is currently occupied by Eye Chic.

Target ranked #18 out of #51 most visited locations in NJ – top 35%, Marshalls ranked #3 out of #37 in NJ, and Home Goods ranked #2 out of 30 in NJ.

### **Total GLA**

46,000 SF