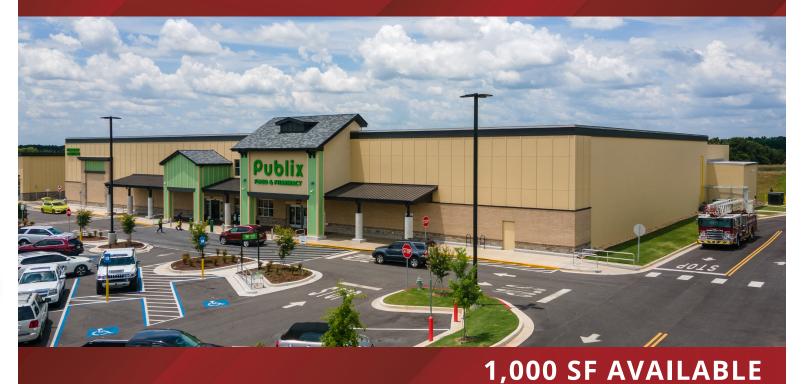

## Publix #1725 - Shoppes at Ola Crossroads

3479 Highway 81 E McDonough, GA 30252 Lat 33.436, Long -84.038

**FOR LEASE** 

#### PROPERTY HIGHLIGHTS

- New Publix-Anchored Center Located in Henry County, which Consistently Ranks as one of the Fastest Growing Counties in Georgia and in the Nation
- Strategically Positioned along Highway 81, the main Thoroughfare from Interstate 75 to the Residential Communities
- Less than 1 Mile from Ola High School (1,656 Students), Ola Middle School (1,255 Students) and Ola Elementary School (987 Students)
- Benefits from a Significant Daytime Population that can be Attributed to the 1.5 Million SF of Industrial Space and 850,000 of Office Space within a 10-Mile Drive
- Traffic Count on Highway 81 E: 15,490 VPD