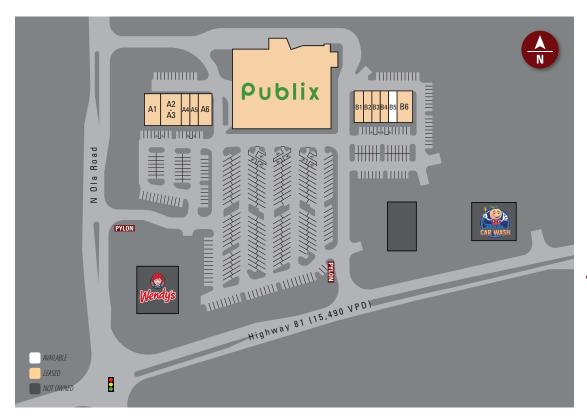

#### SITE PLAN

| 311 E 1 E/ (14 |                        |        |  |
|----------------|------------------------|--------|--|
| Suite          | Tenant                 | Size   |  |
| 1              | Publix                 | 48,387 |  |
| A1             | Peach Cobbler Cafe     | 3,000  |  |
| A2-A3          | Piedmont Healthcare    | 3,900  |  |
| A4             | Lazy Llama Coffee      | 1,500  |  |
| A5             | Great Clips            | 1,200  |  |
| A6             | Lush Nails             | 2,400  |  |
| B1             | Graffiti's Pizza       | 1,500  |  |
| B2             | Essential Bowls        | 1,500  |  |
| В3             | The Healthy Pet Vet    | 1,500  |  |
| B4             | The Eyecare Place      | 1,500  |  |
| B5             | AVAILABLE              | 1,000  |  |
| B6             | 81 North Kitchen & Tap | 3,619  |  |

TOTAL 71,006