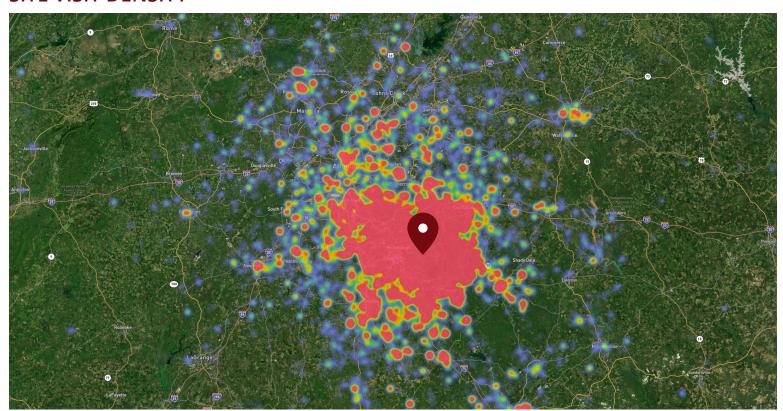

#### SITE VISIT DENSITY

Red, orange, and yellow colors represent the location of 60% of site visitors

Data provided by Placer Labs Inc. (www.placer.ai)