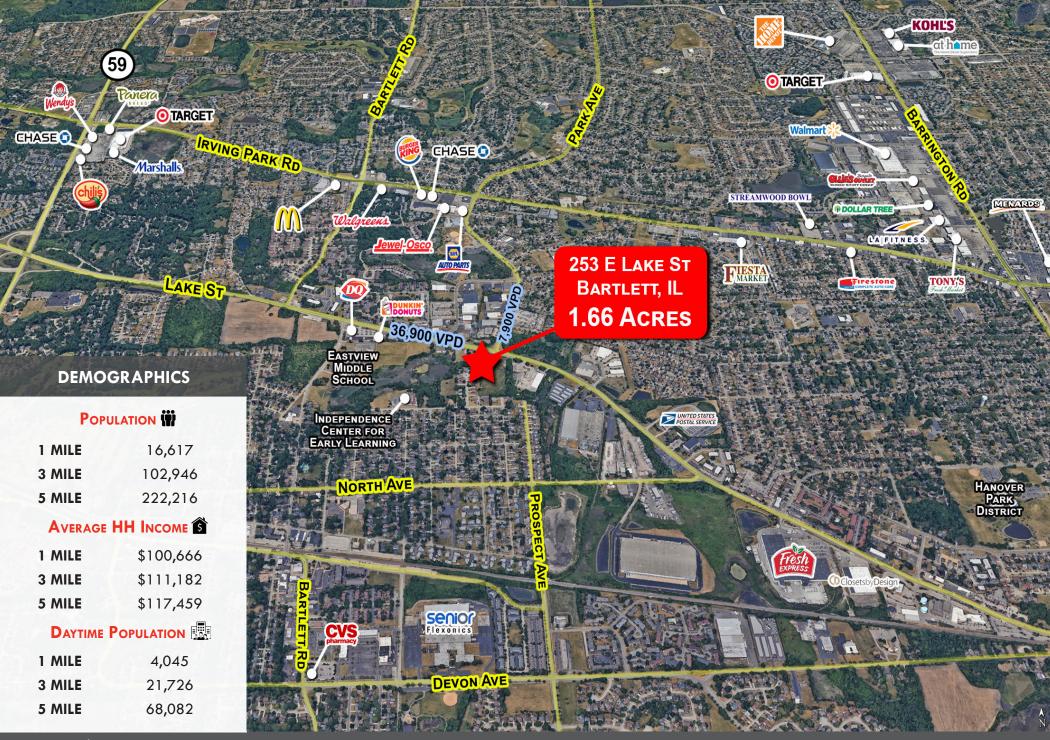

## 253 E LAKE STREET Bartlett, IL

Bartlett is easily accessible from county, state and interstate highways and is becoming a prime location for both large and small businesses and the residents who use them.

Located at a lighted intersection with strong traffic counts.

200' of frontage along Lake Street (Route 20).

High density residential in surrounding area.

Ideal for multi-tenant strip mall or freestanding quick-service restaurant w/drive-thru capability.