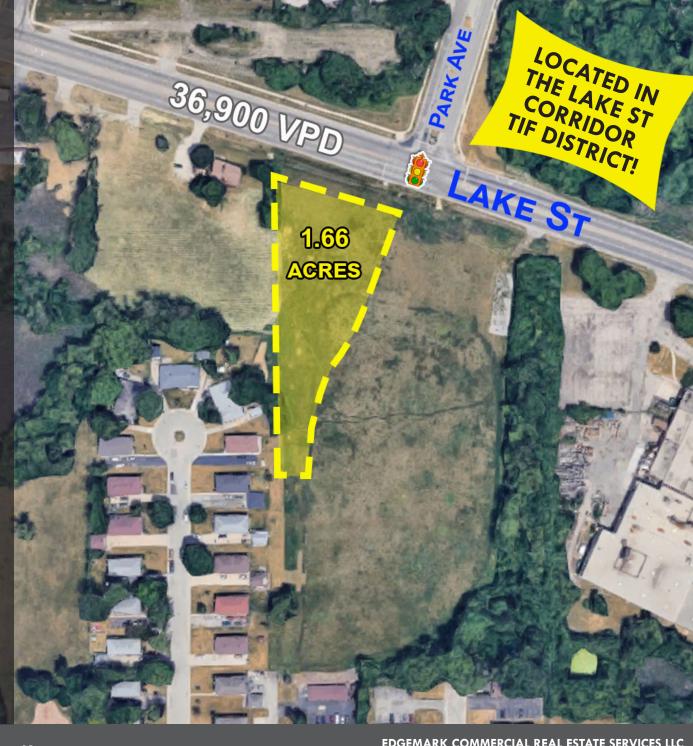

Located at a lighted intersection with strong traffic counts.

200' of frontage along Lake Street (Route 20).

High density residential in surrounding area.

Ideal for multi-tenant strip mall or freestanding quick-service restaurant w/drive-thru capability.