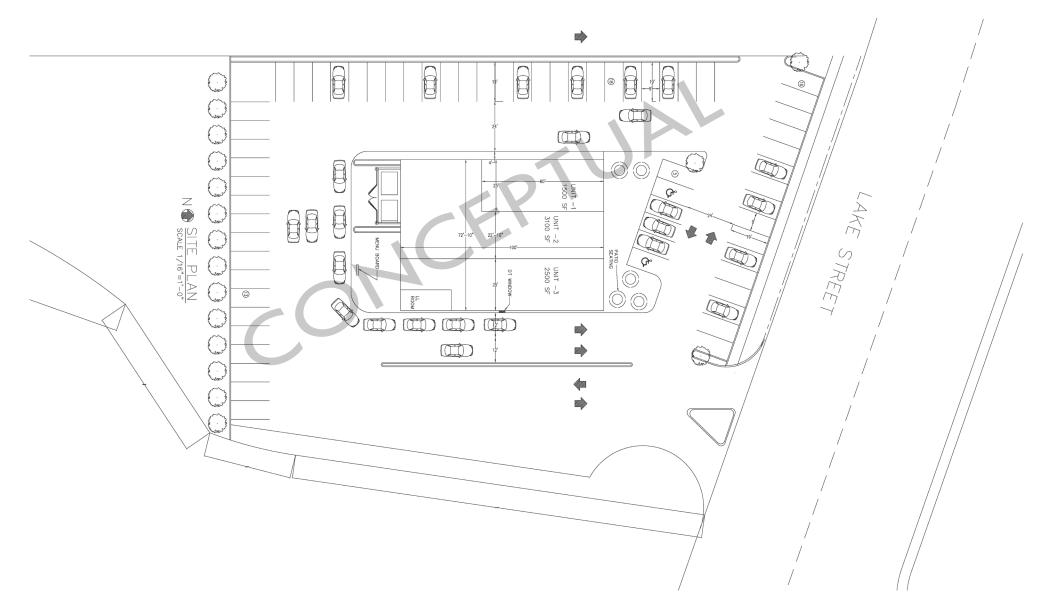

## **CONCEPTUAL PLAN**

Located at a lighted intersection with strong traffic counts.

200' of frontage along Lake Street (Route 20).

High density residential in surrounding area.

Ideal for multi-tenant strip mall or freestanding quick-service restaurant w/drive-thru capability.